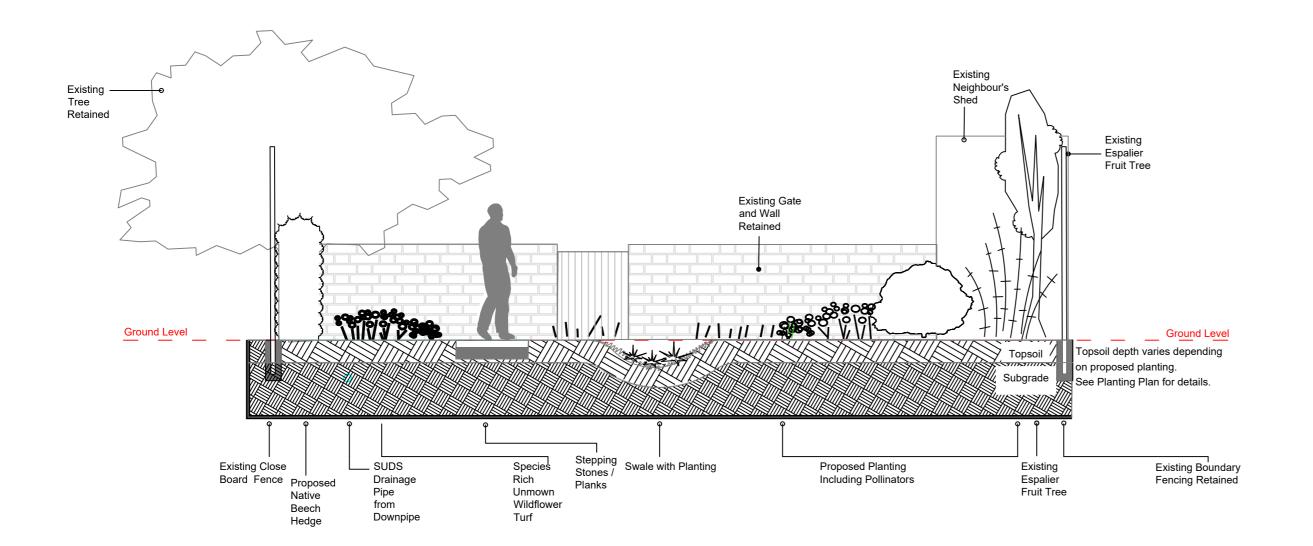

## **SWALE SECTION**

| J231164-GGC-ZZ-ZZ-D-L-0300 |                | RIBA Stage                                         | Status                      | Rev                         |  |
|----------------------------|----------------|----------------------------------------------------|-----------------------------|-----------------------------|--|
|                            |                | 3                                                  | P0′                         |                             |  |
| ID                         | Issue status   |                                                    |                             |                             |  |
| J231164                    | PLANNING       |                                                    |                             |                             |  |
|                            | 1st Issue Date | Drawn by                                           | Checke                      | Checked by                  |  |
| 1:50 @ A2                  | 25/03/2024     | KP                                                 |                             | RA                          |  |
|                            | J231164        | 164-GGC-ZZ-ZZ-D-L-0300  ID Issue status  J231164 F | 164-GGC-ZZ-ZZ-D-L-0300 3  D | 164-GGC-ZZ-ZZ-D-L-0300 3  D |  |