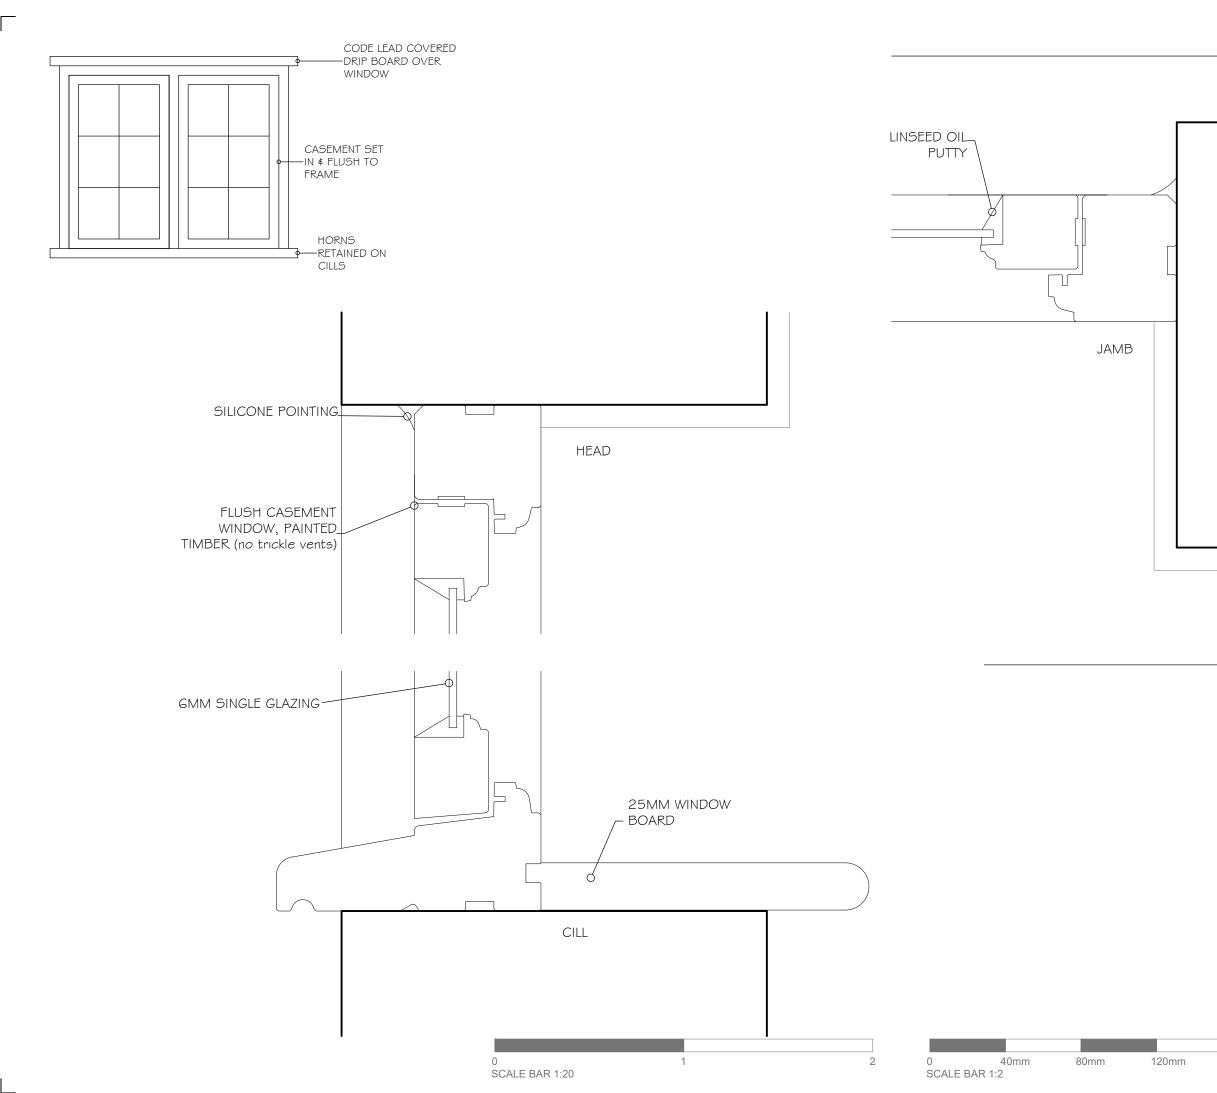

| Rev.     Date     Description       The contractor shall check and verify all dimensions and levels and report<br>any apparent discrepancies to the architect prior to commencing work.       Project Status       (Preliminary / Planning / Building Regulations / Construction)       alun design consultancy ltd<br>Neville House, Station Road<br>Wendens Ambo,<br>Saffron Walden, Essex CB11 4LB<br>T: 01799-540600 F: 01799-540608<br>E: info@alundesign.com     alun<br>design<br>consultancy<br>www.alundesign.com       Project       LABURNHAM HOUSE<br>LANGLEY UPPER GREEN<br>SAFFRON WALDEN<br>ESSEX       Drawing Title<br>PROPOSED CASEMENT WINDOW<br>DETAILS       Date<br>MAY '17     Scale at A3<br>1:2 / 1:20<br>Site Post Code     Drawn<br>Checked       160mm     Chell 4RU     T/3804/17/DE-02     Revision |                                                                |                                                                                                                                            |       |   |                                                                         |  |
|-----------------------------------------------------------------------------------------------------------------------------------------------------------------------------------------------------------------------------------------------------------------------------------------------------------------------------------------------------------------------------------------------------------------------------------------------------------------------------------------------------------------------------------------------------------------------------------------------------------------------------------------------------------------------------------------------------------------------------------------------------------------------------------------------------------------------------------|----------------------------------------------------------------|--------------------------------------------------------------------------------------------------------------------------------------------|-------|---|-------------------------------------------------------------------------|--|
| any apparent discrepancies to the architect prior to commencing work. Project Status (Pretiminary / Planning / Building Regulations / Construction) alun design consultancy ltd Neville House, Station Road Wendens Ambo, Saffron Walden, Essex CB11 4LB T: 01799-540608 E: info@alundesign.com www.alundesign.com Project LABURNHAM HOUSE LANGLEY UPPER GREEN SAFFRON WALDEN ESSEX Drawing Title PROPOSED CASEMENT WINDOW DETAILS Date MAY '17 1:2 / 1:20 TFB Checked MAY '17 1:2 / 1:20 Checked CB11 4RU T/3804/17/DE-02                                                                                                                                                                                                                                                                                                        |                                                                | Rev. Date Description                                                                                                                      |       |   |                                                                         |  |
| (Preliminary / Planning / Building Regulations / Construction)         alun design consultancy ltd<br>Neville House, Station Road<br>Wendens Ambo,<br>Saffron Walden, Essex CB11 4LB<br>T: 01799-540600 F: 01799-540608<br>E: info@alundesign.com       alun<br>design<br>consultancy<br>architectural design<br>project         LABURNHAM HOUSE<br>LANGLEY UPPER GREEN<br>SAFFRON WALDEN<br>ESSEX         Drawing Title<br>PROPOSED CASEMENT WINDOW<br>DETAILS         Date<br>MAY '17       Scale at A3<br>1:2 / 1:20       Drawin<br>TFB         Checked<br>MAY '17       Drawing No.<br>CB11 4RU       Revision                                                                                                                                                                                                               |                                                                |                                                                                                                                            |       |   |                                                                         |  |
| alun design consultancy ltd       alun         Neville House, Station Road       design         Wendens Ambo,       saffron Walden, Essex CB11 4LB       alun         T: 01799-540600 F: 01799-540608       and term         E: infoealundesign.com       project         LABURNHAM HOUSE       LANGLEY UPPER GREEN         SAFFRON WALDEN       ESSEX         Drawing Title       PROPOSED CASEMENT WINDOW         DETAILS       Drawn         Date       Scale at A3       Drawn         Site Post Code       Drawing No.       Revision         CB11 4RU       T/3804/17/DE-02       Revision                                                                                                                                                                                                                                  |                                                                | Project Status                                                                                                                             |       |   |                                                                         |  |
| Neville House, Station Road     design<br>consultancy       Wendens Ambo,     consultancy       Saffron Walden, Essex CB11 4LB     genetic       T: 01799-540608     project       LABURNHAM HOUSE     LANGLEY UPPER GREEN       LANGLEY UPPER GREEN     SAFFRON WALDEN       ESSEX     Drawing Title       PROPOSED CASEMENT WINDOW     DETAILS       Date     Scale at A3       MAY '17     1:2 / 1:20       TFB     Checked       MAY '147     Drawing No.       CB11 4RU     T/3804/17/DE-02                                                                                                                                                                                                                                                                                                                                  | (Preliminary / Planning / Building Regulations / Construction) |                                                                                                                                            |       |   |                                                                         |  |
| LABURNHAM HOUSE<br>LANGLEY UPPER GREEN<br>SAFFRON WALDEN<br>ESSEX<br>Drawing Title<br>PROPOSED CASEMENT WINDOW<br>DETAILS<br>Date Scale at A3 Drawn<br>TFB Checked<br>MAY '17 1:2/ 1:20 TFB Checked<br>Site Post Code Drawing No. Revision<br>CB11 4RU T/3804/17/DE-02                                                                                                                                                                                                                                                                                                                                                                                                                                                                                                                                                            |                                                                | Neville House, Station Road<br>Wendens Ambo,<br>Saffron Walden, Essex CB11 4LB<br>T: 01799-540600 F: 01799-540608<br>E: info@aundesign.com |       |   | design<br>onsultancy<br>nitectural design<br>planning<br>ect management |  |
| PROPOSED CASEMENT WINDOW<br>DETAILS Date Scale at A3 Drawn Checked MAY '17 1:2 / 1:20 TFB Site Post Code Drawing No. Revision CB11 4RU T/3804/17/DE-02                                                                                                                                                                                                                                                                                                                                                                                                                                                                                                                                                                                                                                                                            |                                                                | LABURNHAM HOUSE<br>LANGLEY UPPER GREEN<br>SAFFRON WALDEN                                                                                   |       |   |                                                                         |  |
| MAY '17         1:2 / 1:20         TFB           Site Post Code         Drawing No.         Revision           CB11 4RU         T/3804/17/DE-02                                                                                                                                                                                                                                                                                                                                                                                                                                                                                                                                                                                                                                                                                   |                                                                | PROPOSED CASEMENT WINDOW                                                                                                                   |       |   |                                                                         |  |
| CB11 4RU T/3804/17/DE-02                                                                                                                                                                                                                                                                                                                                                                                                                                                                                                                                                                                                                                                                                                                                                                                                          |                                                                |                                                                                                                                            |       |   | Checked                                                                 |  |
|                                                                                                                                                                                                                                                                                                                                                                                                                                                                                                                                                                                                                                                                                                                                                                                                                                   |                                                                |                                                                                                                                            | , i i | • |                                                                         |  |
|                                                                                                                                                                                                                                                                                                                                                                                                                                                                                                                                                                                                                                                                                                                                                                                                                                   | 160mm                                                          |                                                                                                                                            |       |   |                                                                         |  |