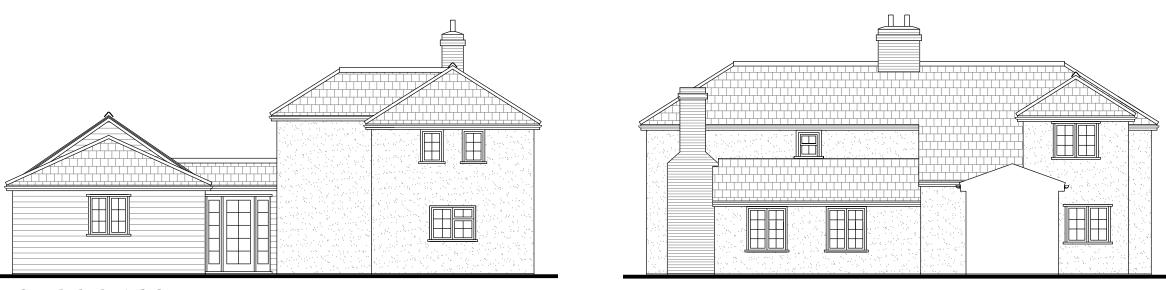

## FRONT ELEVATION

SIDE ELEVATION

SIDE ELEVATION

REAR ELEVATION

0

| Rev.                                                                                                                                                | Date | Description |
|-----------------------------------------------------------------------------------------------------------------------------------------------------|------|-------------|
| The contractor shall check and verify all dimensions and levels and report<br>any apparent discrepancies to the architect prior to commencing work. |      |             |
| Project Status                                                                                                                                      |      |             |

alun design consultancy ltd Neville House, Station Road Wendens Ambo, Saffron Walden, Essex CB11 4LB alun design consultancy chitectural design planning oject management interior design T: 01799-540600 F: 01799-540608 E: info@alundesign.com www.alundesign.com LABURNHAM HOUSE LANGLEY UPPER GREEN SAFFRON WALDEN ESSEX Drawing Title EXISTING ELEVATIONS Date MAY '17 Scale at A3 1:100 Drawn TFB Checked Site Post Code Revision CB11 4RU T/3804/17/EX-01