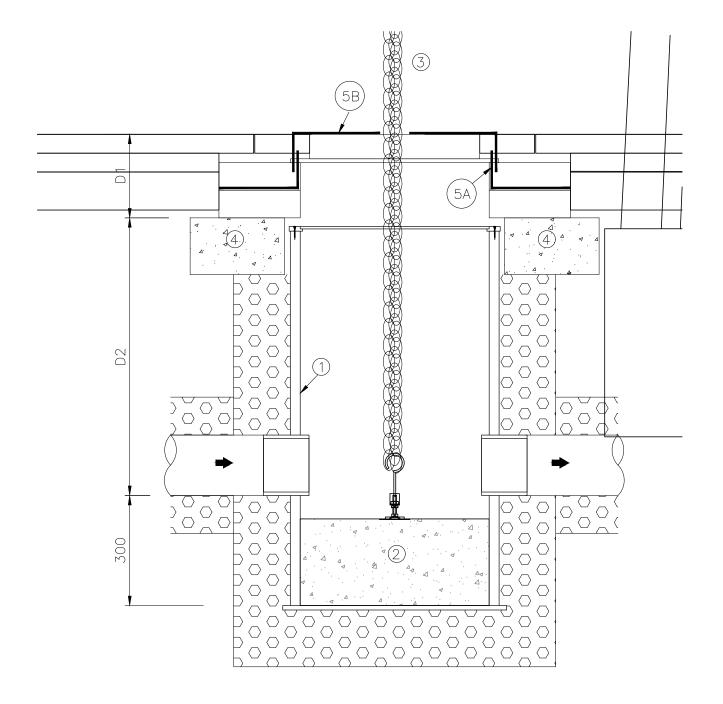

EXTERNAL PAVING, FINISHES BUILDUP TO BE CONFIRMED.

D1 ASSUME 250 MM TO BE CONFIRMED.
D2 TO MINIMUM 500 MM

RAIN CHAIN GULLY CONSTRUCTION

- 1. PPIC CATCHPIT BODY AS DETAIL 23170-711, LAID TO CORRECT INVERT LEVEL AT GULLY LOCATION.
- 2. 300 MM DEEP SUMP FILLED WITH GRADE C 32/40 CONCRETE, UP TO 50 MM BELOW OUTGOING INVERT LEVEL. PREVENT CONCRETE ENTERING PIPE OUTFALL DURING CONSTRUCTION.
- 3. RAIN CHAIN BOLTED TO CONCRETE INFILL AT BASE OF CATCHPIT.
- 4. INSTALL CONCRETE SURROUND AT TOP OF PPIC CATCHPIT.
- 5. INSTALL BESPOKE STAINLESS STEEL DOME COVER (DETAILED TO BE CONFIRMED) WITH CENTRAL HOLE FOR RAIN CHAIN 5B (DOME COVER TO BE REMOVABLE). DOME COVER SET ON STAINLESS STEEL FRAME 5A, BEDDED DOWN WITH CONCRETE ONTO CONCRETE SURROUND AT HEAD OF PPIC CATCHPIT. STAINLESS STEEL COVER TO BE COORDINATED WITH EXTERNAL WORKS FINISHES.