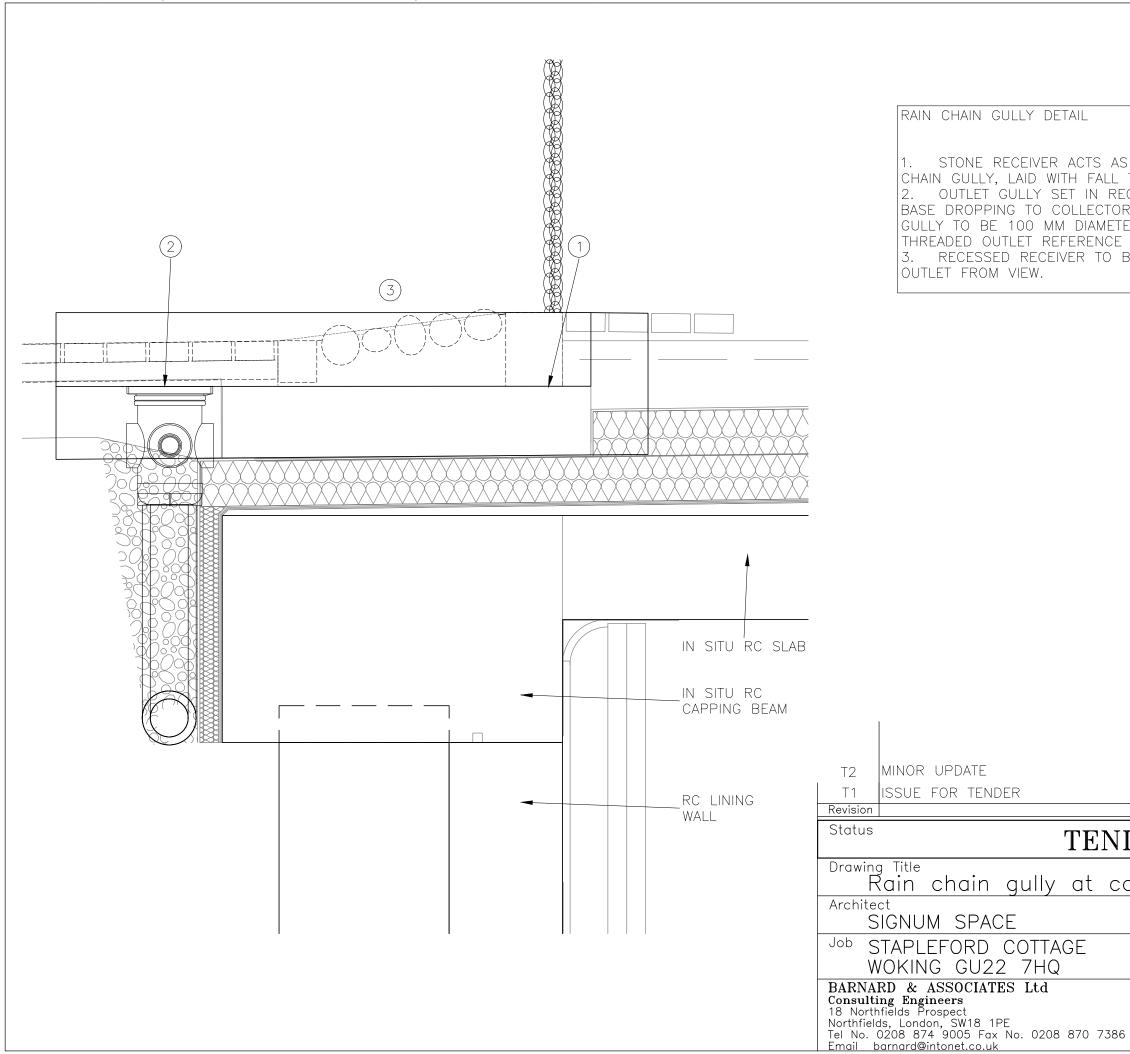

RAIN CHAIN GULLY DETAIL

1. STONE RECEIVER ACTS AS SUMP TO RECEIVE RUN-OFF FROM RAIN CHAIN GULLY, LAID WITH FALL TO OUTLET GULLY.

2. OUTLET GULLY SET IN RECESSED RECEIVER WITH VERTICAL OUTLET AT BASE DROPPING TO COLLECTOR DRAIN BELOW.

GULLY TO BE 100 MM DIAMETER OUTLET, WADE WB3 SERIES WITH VERTICAL THREADED OUTLET REFERENCE WB 304, OR SIMILAR.

RECESSED RECEIVER TO BE INFILLED WITH LOOSE COBBLES TO MASK OUTLET FROM VIEW.

| T2                                                                                                  | MINOR UPDATE                          |  |                     | 09.04.24 | ТВ       |
|-----------------------------------------------------------------------------------------------------|---------------------------------------|--|---------------------|----------|----------|
| T1                                                                                                  | ISSUE FOR TENDER                      |  |                     | 27.03.24 | ТВ       |
| Revision                                                                                            | Description                           |  |                     | Date     | Checked  |
| TENDER ISSUE                                                                                        |                                       |  |                     |          |          |
| Prawing Title Rain chain gully at capping beam grid U                                               |                                       |  |                     |          |          |
| Architect SIGNUM SPACE                                                                              |                                       |  | Scale 1:10          |          |          |
| _                                                                                                   | STAPLEFORD COTTAGE<br>VOKING GU22 7HQ |  | Drawn<br>AM 13.03.2 |          | cked     |
| BARNARD & ASSOCIATES Ltd Consulting Engineers 18 Northfields Prospect Northfields, London, SW18 1PE |                                       |  | Drg No. 23170-715   |          | Revision |
| Tel No. 0208 874 9005 Fay No. 0208 870 7386                                                         |                                       |  | 201/0 /10   12      |          | 1 🚄      |