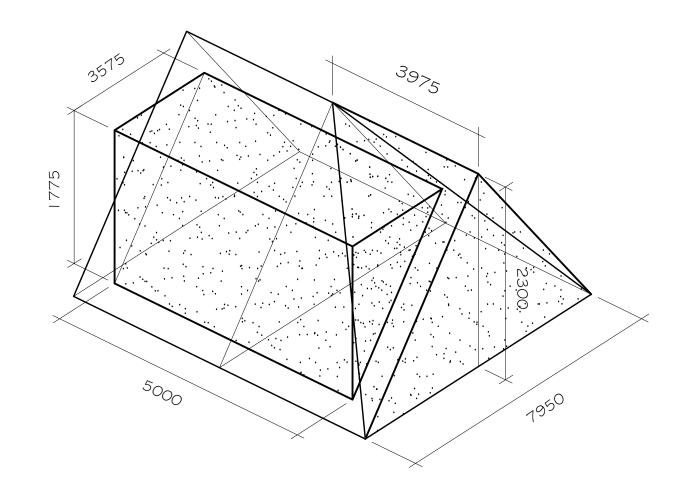

LOFT PLAN

PROPOSED ROOF DORMER

H: 1775mm

W:5000mm L: 3575mm

VOLUME: 15.6 M3

PROPOSED HIP TO GABLE

H: 2300mm

W:3975mm

L: 7950mm

VOLUME: 12.11 M3

TOTAL PROPOSED VOLUME: 27.71 M3 < 40 M3

DIAGRAM ABOVE IS INDICATIVE -FOR ILLUSTRATION PURPOSES ONLY