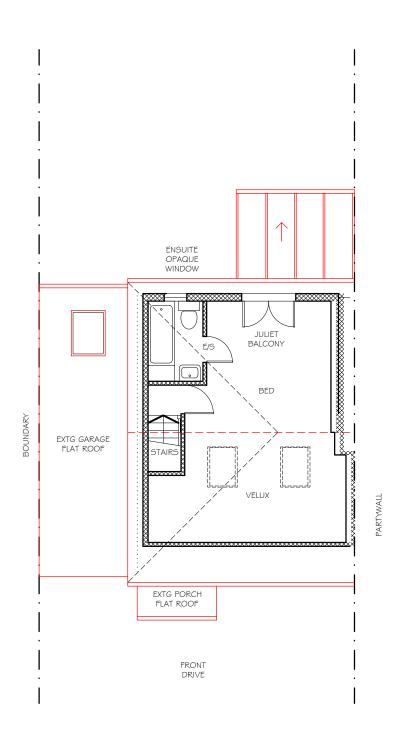

STRUCTURAL • ARCHITECTURAL TEL: 01483 77 00 73 Email: info@abstract-plans.co.uk Web: www.abstract-plans.co.uk

LOFT CONVERSION

Address: 41 STOCKERS LANE, WOKING, GU22 9DB

Drawing Title

PROPOSED LOFT PLANS & VOLUMES

Client THOMAS

Drawing No. APL 1863 - P02 MARCH 2024 Drawn by APL

Drg Size - A3 - 1:100

**METRES** 5 10 BAR SCALE