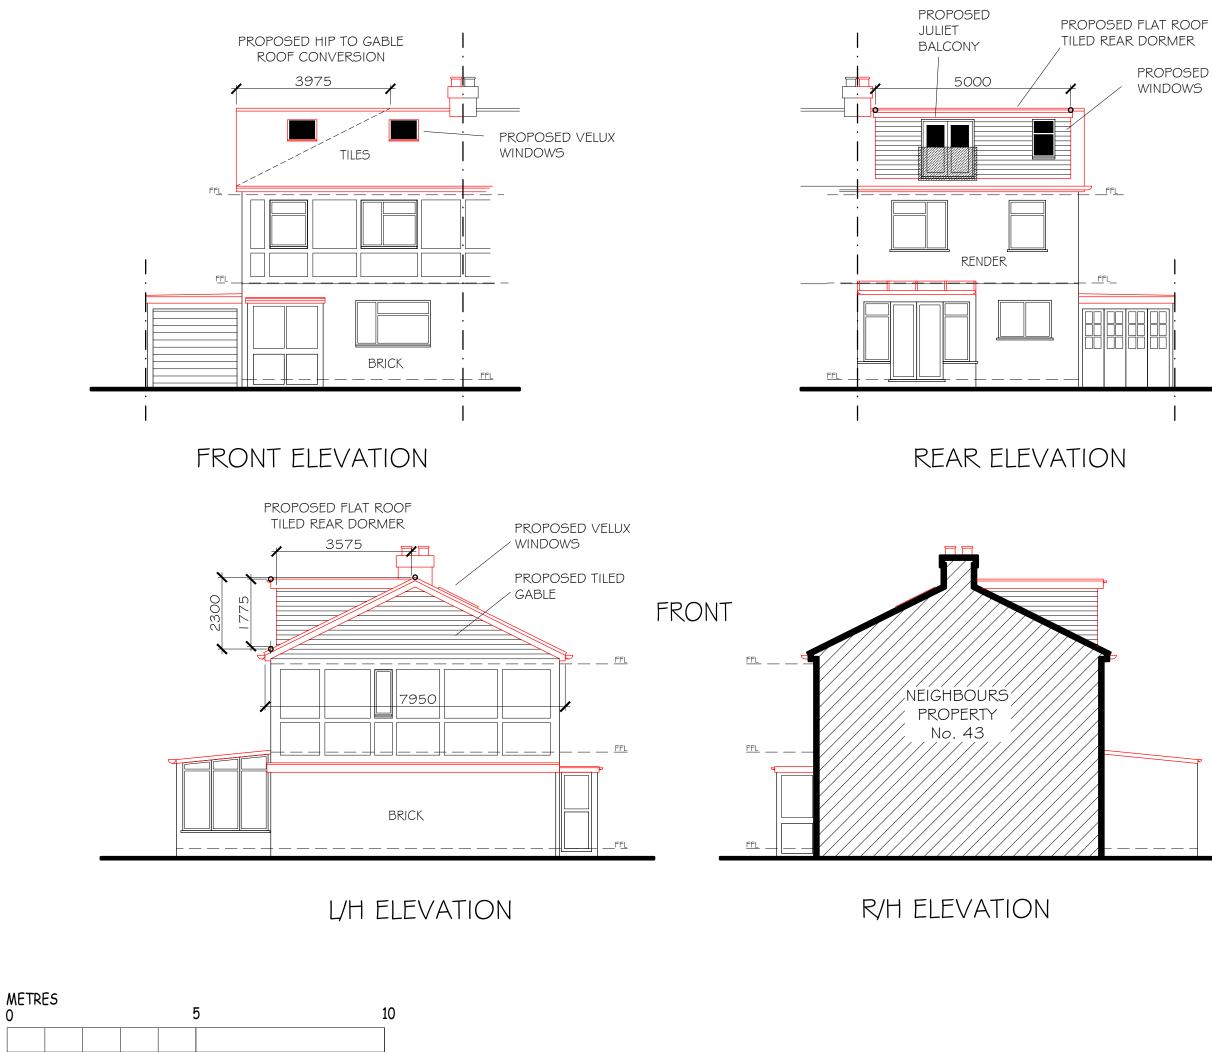

Project

LOFT CONVERSION

Address: 41 STOCKERS LANE, WOKING, GU22 9DB

Drawing Title PROPOSED ELEVATIONS

Client Date Drawn by

THOMAS Drawing No. APL 1863 - P03 MARCH 2024 APL

Drg Size - A3 - 1:100