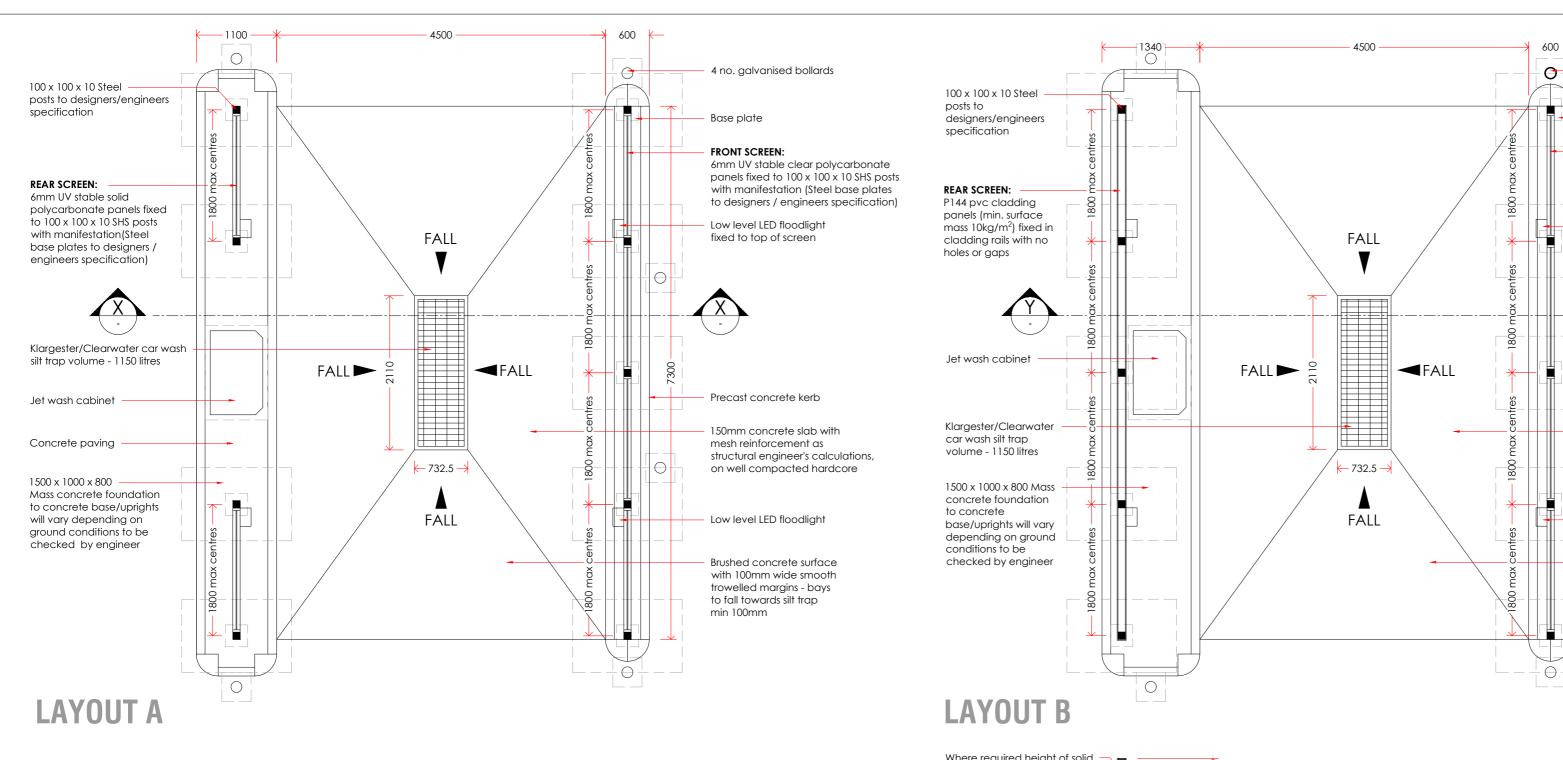

# NOTES

4 no. galvanised bollards

Low level LED floodlight

fixed to top of screen

Precast concrete kerb

150mm concrete slab with

structural engineer's calculations,

on well compacted hardcore

mesh reinforcement as

Low level LED floodlight

Brushed concrete surface

with 100mm wide smooth

trowelled margins - bays

to fall towards silt trap

min 100mm

6mm UV stable clear polycarbonate

panels fixed to 100 x 100 x 10 SHS posts

with manifestation (Steel base plates

to designers / engineers specification)

Base plate

FRONT SCREEN:

Equipment illustrated may change and should be verified with manufacturer/supplier. This drawing has been prepared for Building Warrant purpose only. It is not intended for the purpose of construction. DO NOT SCALE. Specification notes are indicative only. All below ground foundations / bases / slabs will be site specific and shall be checked for suitability on site. All such details must be approved by local authority. Screen sizes and design to be determined by manufacturer to suit specific site conditions.

# **SCREEN SPECIFICATION**

STEEL POSTS 100 x 100 x 10 Steel posts to designers/engineer's

specification

**GLAZED SCREEN** 6mm UV stable clear polycarbonate panels fixed to 100 x 100 x 10 SHS posts with manifestation (Steel base plates to designers /

engineers specification)

SOLID SCREEN P144 PVC cladding panels

fixed on cladding rails - EXTERNAL FACE Rigid lightweight grey profiled cladding sheet.

Fixed at max. 600mm c/c. - INTERNAL FACE Interlocking smooth white horizontal 100mm wide

cladding panels. Fixed back to cladding rails at max. 600mm c/c.

WHERE REQUIRED

Density 10kg/m² **ACOUSTIC VARIANT** 