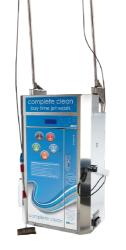

# **TYPICAL SECTION X:X**

TYPICAL JET WASH INSTALLATION

**ILLUSTRATION OF ILLUSTRATION OF** AIR-SERV JET WASH URBIS SCHREDER 9 NEO 2

#### JET WASH SPECIFICATION

MODEL AIR-serv Deluxe Dark Constant 13.5 Litres/min WATER REQ.

ELEC REQ. Constant 24hr, 40A

230/240V AC Single Phase Supply or 20A 410/415V AC Three Phase