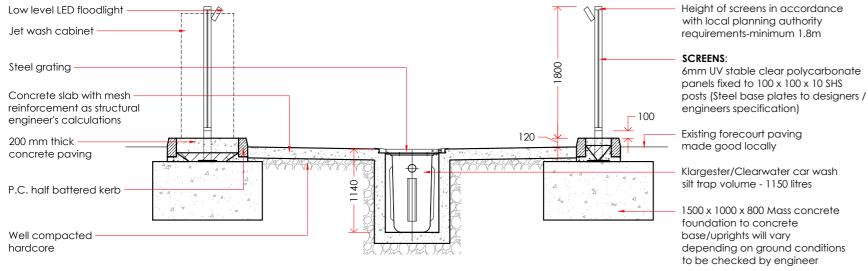

# **TYPICAL SECTION X:X**

TYPICAL JET WASH INSTALLATION

**ILLUSTRATION OF ILLUSTRATION OF** AIR-SERV JET WASH URBIS SCHREDER 9 NEO 2

# NOTES

4 no. galvanised bollards

Low level LED floodlight

fixed to top of screen

Precast concrete kerb

150mm concrete slab with

structural engineer's calculations,

on well compacted hardcore

mesh reinforcement as

Low level LED floodlight

Brushed concrete surface

with 100mm wide smooth

trowelled margins - bays

to fall towards silt trap

min 100mm

6mm UV stable clear polycarbonate

panels fixed to 100 x 100 x 10 SHS posts

with manifestation (Steel base plates

to designers / engineers specification)

Base plate

FRONT SCREEN:

Equipment illustrated may change and should be verified with manufacturer/supplier. This drawing has been prepared for Building Warrant purpose only. It is not intended for the purpose of construction. DO NOT SCALE. Specification notes are indicative only. All below ground foundations / bases / slabs will be site specific and shall be checked for suitability on site. All such details must be approved by local authority. Screen sizes and design to be determined by manufacturer to suit specific site conditions.