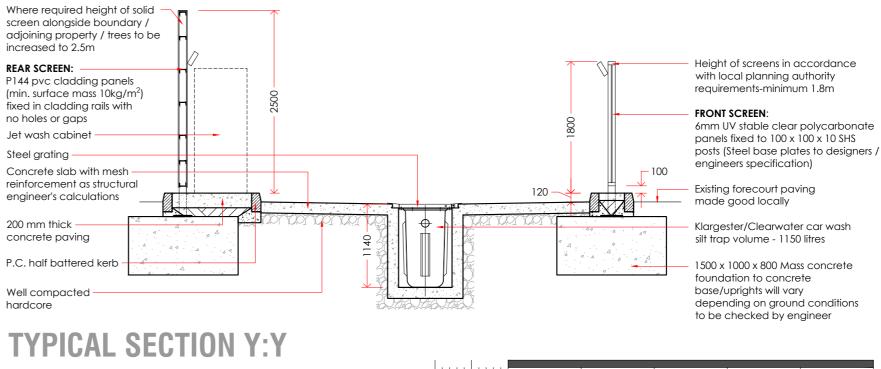

# NOTES

4 no. galvanised bollards

Low level LED floodlight

fixed to top of screen

Precast concrete kerb

150mm concrete slab with

structural engineer's calculations,

on well compacted hardcore

mesh reinforcement as

Low level LED floodlight

Brushed concrete surface

with 100mm wide smooth

trowelled margins - bays

to fall towards silt trap

min 100mm

6mm UV stable clear polycarbonate

panels fixed to 100 x 100 x 10 SHS posts

with manifestation (Steel base plates

to designers / engineers specification)

Base plate

FRONT SCREEN:

Equipment illustrated may change and should be verified with manufacturer/supplier. This drawing has been prepared for Building Warrant purpose only. It is not intended for the purpose of construction. DO NOT SCALE. Specification notes are indicative only. All below ground foundations / bases / slabs will be site specific and shall be checked for suitability on site. All such details must be approved by local authority. Screen sizes and design to be determined by manufacturer to suit specific site conditions.

# **SCREEN SPECIFICATION**

STEEL POSTS 100 x 100 x 10 Steel posts to designers/engineer's

specification

**GLAZED SCREEN** 6mm UV stable clear polycarbonate panels fixed to 100 x 100 x 10 SHS posts with manifestation (Steel base plates to designers /

engineers specification)

SOLID SCREEN P144 PVC cladding panels

fixed on cladding rails - EXTERNAL FACE Rigid lightweight grey profiled cladding sheet.

Fixed at max. 600mm c/c. - INTERNAL FACE Interlocking smooth white horizontal 100mm wide

cladding panels. Fixed back to cladding rails at max. 600mm c/c.

WHERE REQUIRED

Density 10kg/m² **ACOUSTIC VARIANT** 