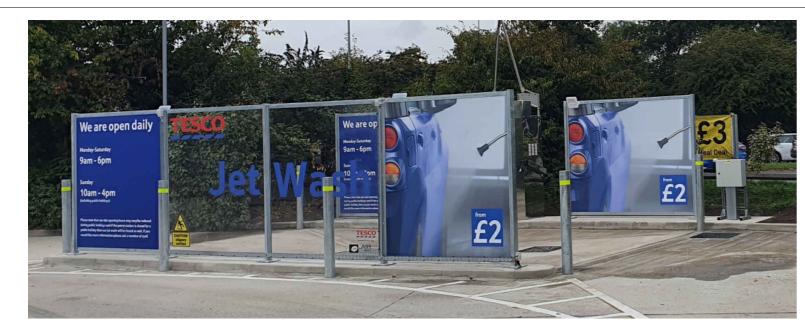

#### JET WASH SPECIFICATION

MODEL AIR-serv Deluxe Dark Constant 13.5 Litres/min WATER REQ.

ELEC REQ. Constant 24hr, 40A

230/240V AC Single Phase Supply or 20A 410/415V AC Three Phase

### LED FLOODLIGHT SPECIFICATION

MODEL Urbis Schreder 9 NEOS 2

0%

LIGHT SOURCE *LED* 

0% **LUMINAIRE TILT** 

**UPWARD LIGHT OUTPUT RATIO** 

**CONTROLS** Photocell

STANDARD JETWASH INSTALLATION DETAILS FOR PLANNING APPLICATION