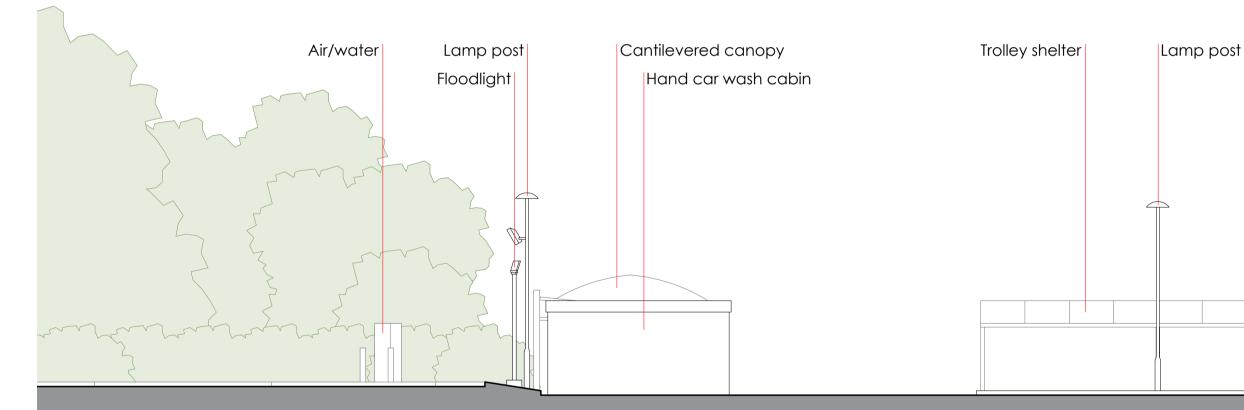

#### **NORTH ELEVATION** 1:100



### **SOUTH ELEVATION** 1:100



### WEST ELEVATION 1:100



## EAST ELEVATION 1:100

# **EXISTING SITE ELEVATIONS**





**SOUTH ELEVATION** 

#### **REVISIONS:**

REV NOTE

DATE

#### NOTES:

Adcock Associates have prepared this drawing for the sole and specific use of the client and are not responsible for any use of its contents by others. Hard copy prints may not scale accurately. All

levels are in metres and dimensions in millimeters unless specified otherwise. To be read in conjunction with all other relevant drawings and specifications. It must not be used for land transfer purposes and not for construction purpose.

The shape and size of the site has been taken from existing drawings prepared by others, accuracy and physical boundaries have not been authenticated.

Local Planning Authority: South Gloucestershi