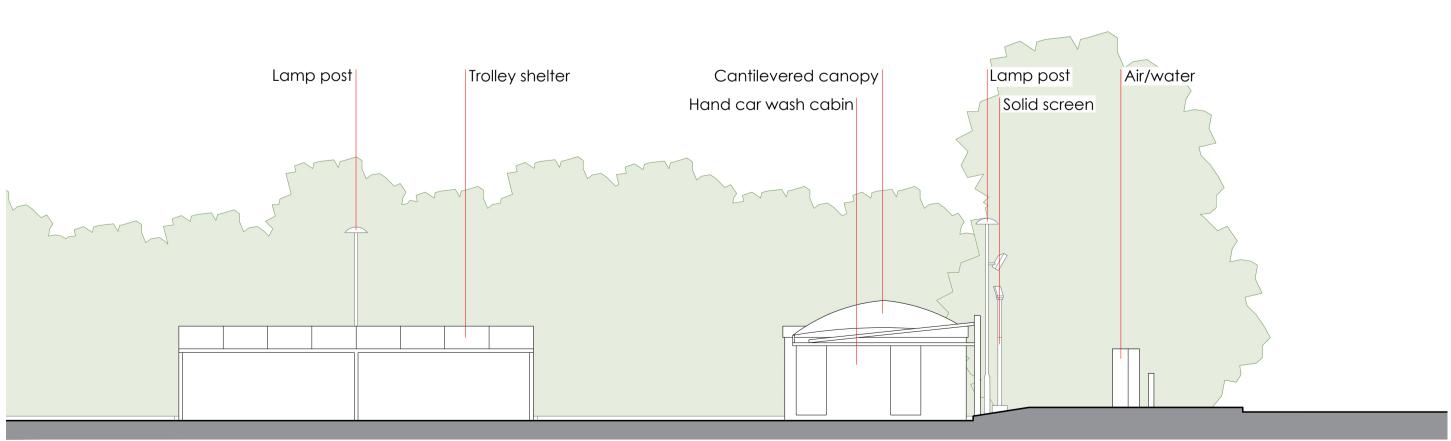

#### **NORTH ELEVATION** 1:100



### **SOUTH ELEVATION** 1:100



### WEST ELEVATION 1:100



## EAST ELEVATION 1:100

# **EXISTING SITE ELEVATIONS**





**SOUTH ELEVATION** 

#### **REVISIONS:**

REV NOTE

DATE

#### NOTES:

Adcock Associates have prepared this drawing for the sole and specific use of the client and are not responsible for any use of its contents by others. Hard copy prints may not scale accurately. All

levels are in metres and dimensions in millimeters unless specified otherwise. To be read in conjunction with all other relevant drawings and specifications. It must not be used for land transfer purposes and not for construction purpose.

The shape and size of the site has been taken from existing drawings prepared by others, accuracy and physical boundaries have not been authenticated.

Local Planning Authority: South Gloucestershire Council



EXISTING SITE