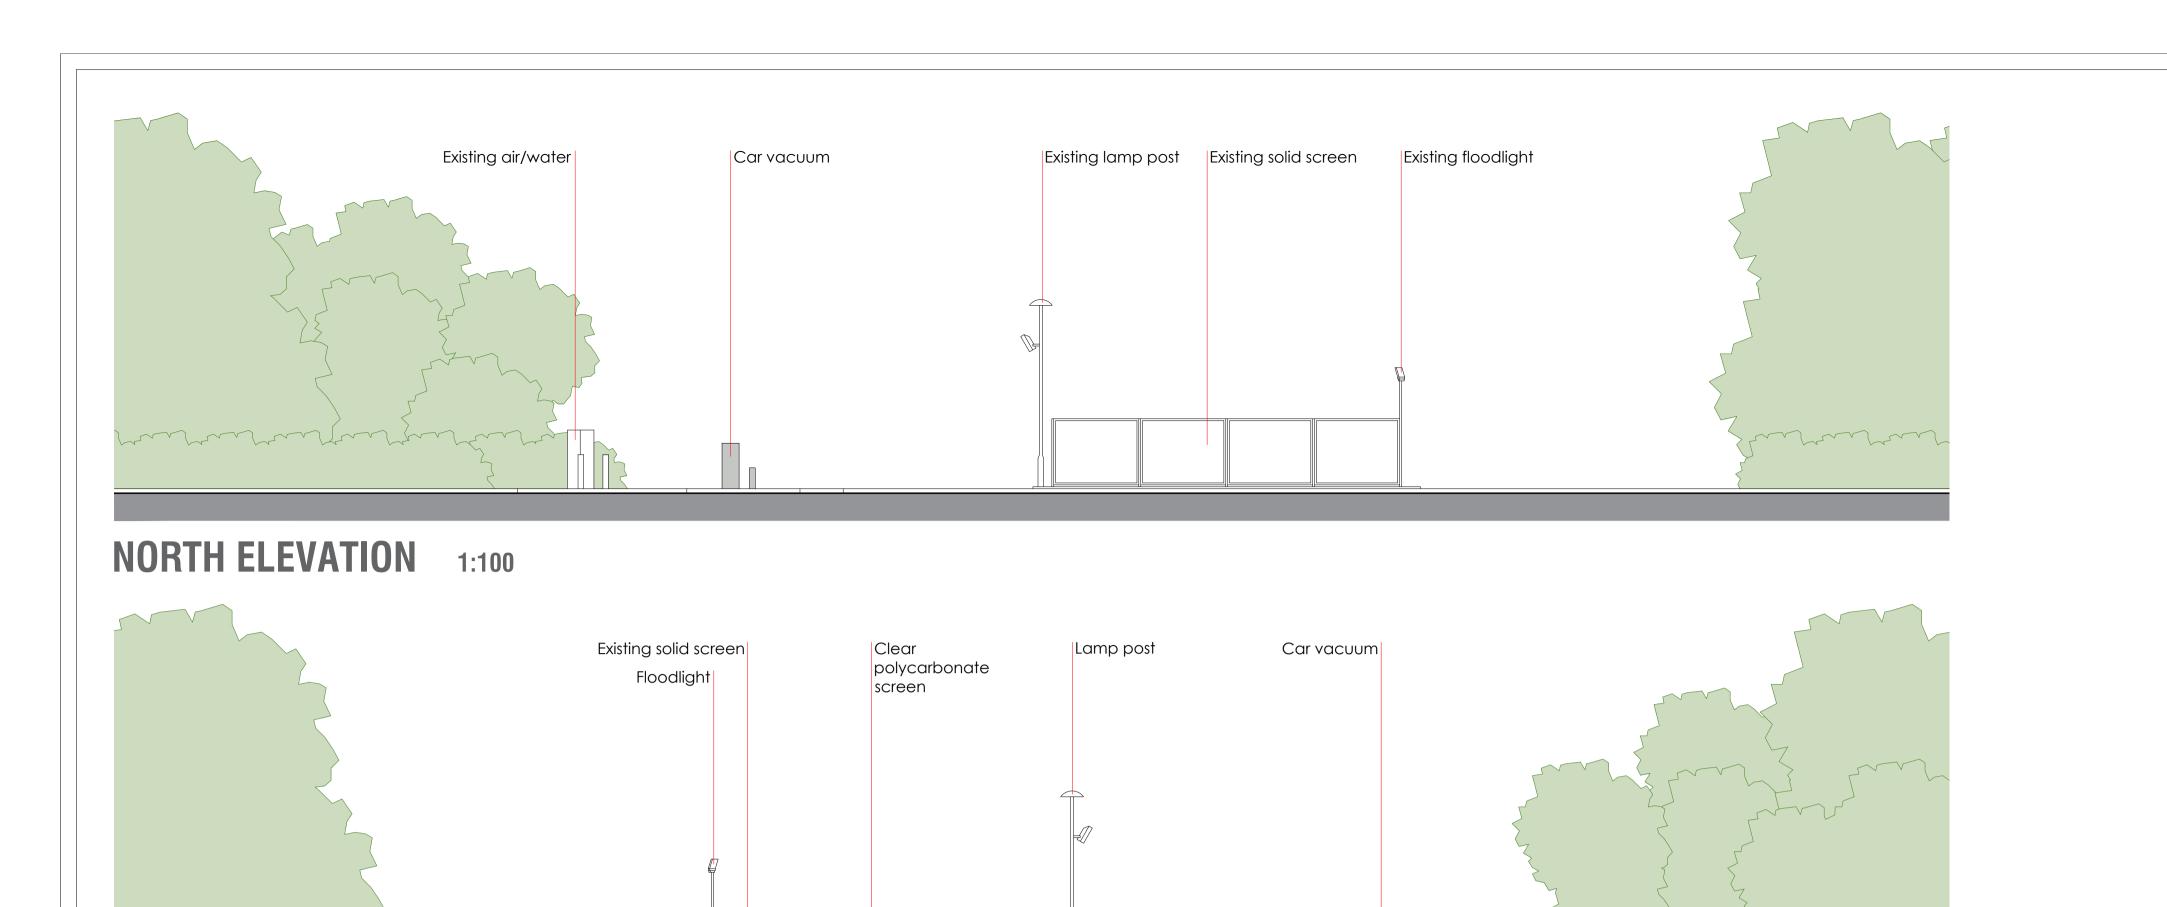

## PROPOSED SITE ELEVATIONS

20 m

PLANNING
APPLICATION
3299 THORNBURY

REVISIONS:

NOTES:

specifications.

not for construction purpose.

Local Planning Authority: South Gloucestershire Council

DATE

FORMATION OF SELF-SERVICE JET WASH BAY AND ASSOCIATED WORKS

TESCO THORNBURY SUPERSTORE MIDLAND WAY THORNBURY BRISTOL BS35 2BS

PROPOSED SITE ELEVATIONS

JOB NO 23947-08