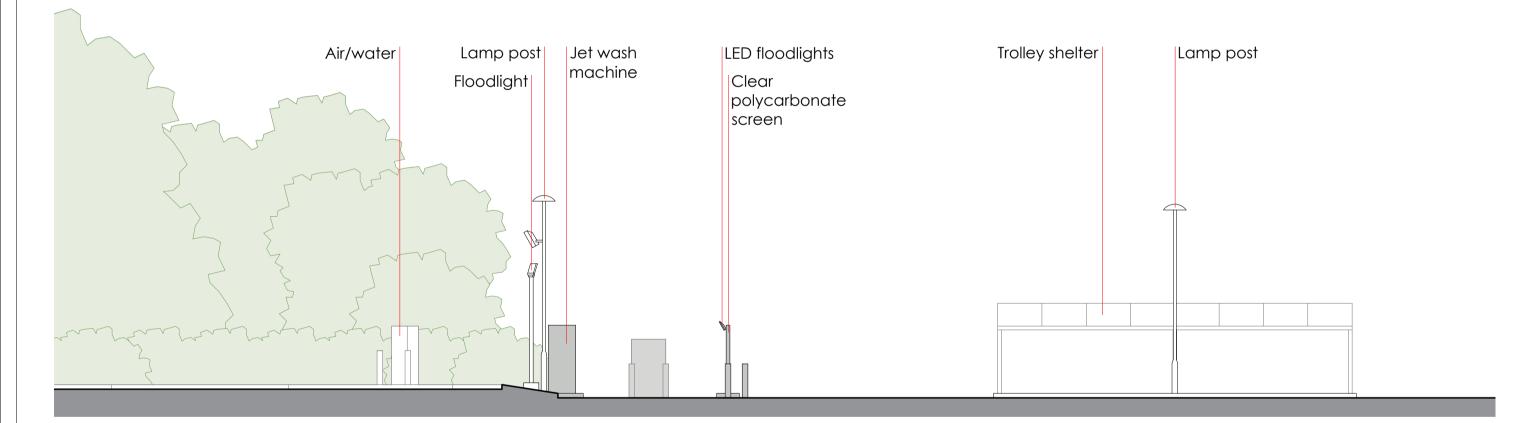

## SOUTH ELEVATION 1:100

## WEST ELEVATION 1:100

EAST ELEVATION 1:100

## PROPOSED SITE ELEVATIONS

20 m

PLANNING
APPLICATION
3299 THORNBURY

REVISIONS:

NOTES:

specifications.

not for construction purpose.

Local Planning Authority: South Gloucestershire Council

DATE

FORMATION OF SELF-SERVICE JET WASH BAY AND ASSOCIATED WORKS

TESCO THORNBURY SUPERSTORE MIDLAND WAY THORNBURY BRISTOL BS35 2BS

PROPOSED SITE ELEVATIONS

JOB NO 23947-08