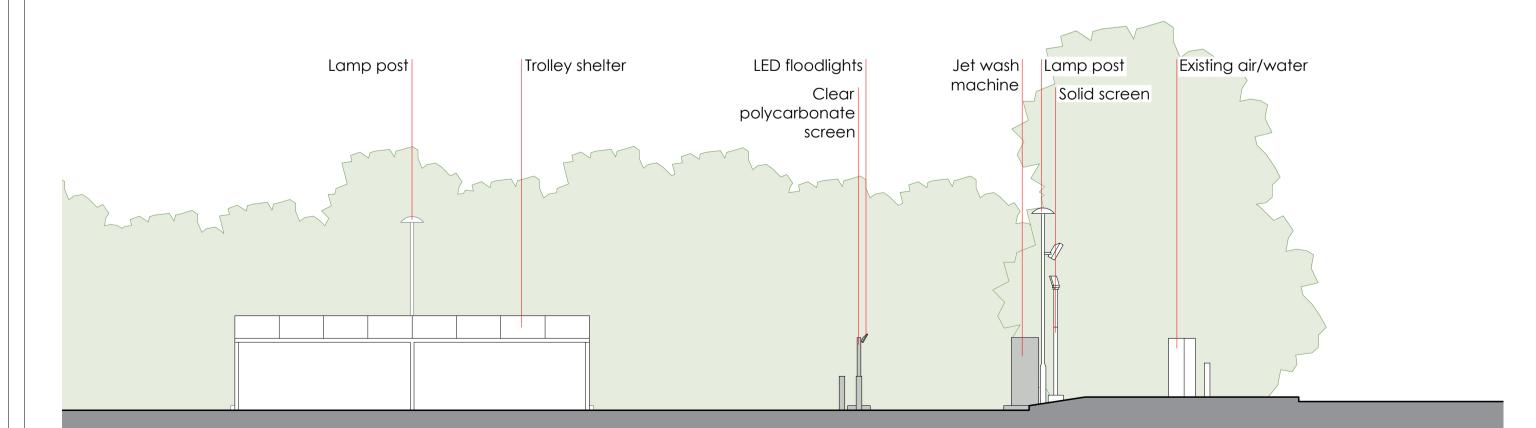

## SOUTH ELEVATION 1:100

## WEST ELEVATION 1:100

EAST ELEVATION 1:100

## PROPOSED SITE ELEVATIONS

20 m

PLANNING
APPLICATION
3299 THORNBURY

REVISIONS:

NOTES:

specifications.

not for construction purpose.

Local Planning Authority: South Gloucestershire Council

DATE

FORMATION OF SELF-SERVICE JET WASH BAY AND ASSOCIATED WORKS

TESCO THORNBURY SUPERSTORE MIDLAND WAY THORNBURY BRISTOL BS35 2BS

PROPOSED SITE ELEVATIONS

JOB NO 23947-08