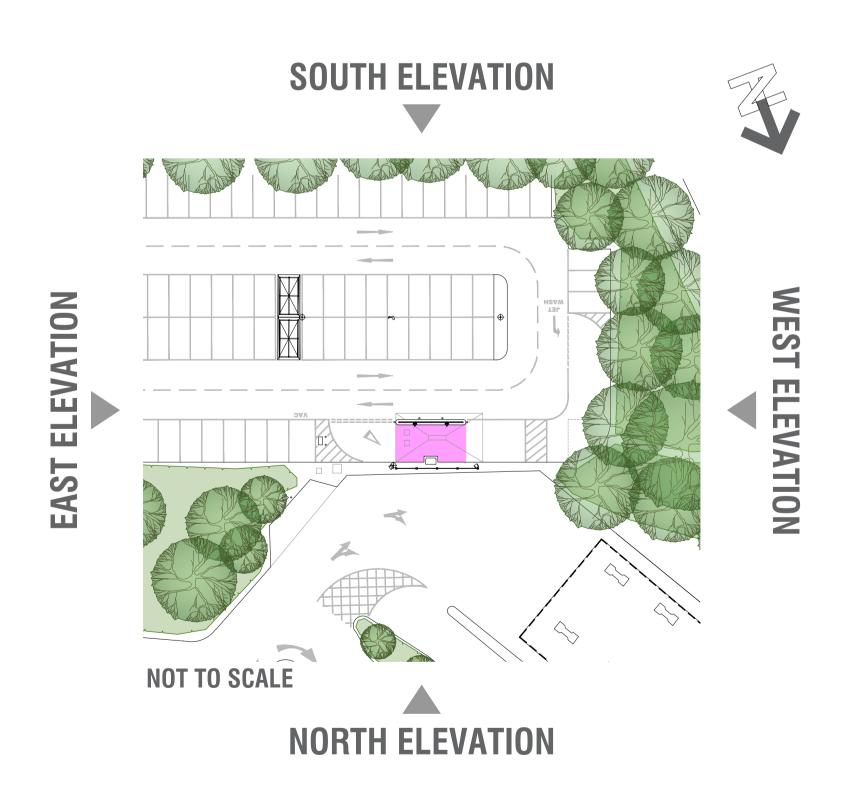

## SOUTH ELEVATION 1:100

## WEST ELEVATION 1:100

EAST ELEVATION 1:100

## PROPOSED SITE ELEVATIONS

20 m

PLANNING
APPLICATION
3299 THORNBURY

REVISIONS:

NOTES:

specifications.

not for construction purpose.

Local Planning Authority: South Gloucestershire Council

DATE

FORMATION OF SELF-SERVICE JET WASH BAY AND ASSOCIATED WORKS

TESCO THORNBURY SUPERSTORE MIDLAND WAY THORNBURY BRISTOL BS35 2BS

PROPOSED SITE ELEVATIONS

JOB NO 23947-08