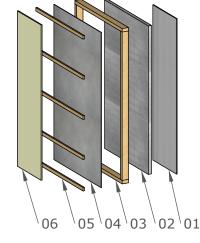

Structural pent roof system with flat internal ceiling that is fully insulated and covered in one piece of EPDM. 04

Roof thickness is dependant on building size but always includes:

- 01 uPVC Fascia & Soffit in a choice of colour (Anthracite/ Black/White/ Cream)
- 02 One sheet of EPDM rubber
- 03 18mm moisture resistant OSB
- 04 Angled firings strips on a pitch of 1:40
- 05 100mm mineral wool insulation
- 06 C24 joists 6"x2" or 4"x2" (depending on span)

07

- Internal 12mm MDF ceiling board