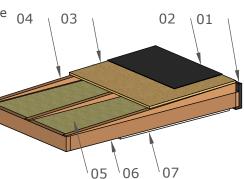

# **Sub-Frame Construction:**

Insulated timber frame with a choice of internal flooring colour. Walls are a total of 140mm which includes:

- 01 Professional V groove laminate flooring
- 02 Flooring Underlay
- 03 22mm tongue & groove chipboard
- 04 Damp Proof Membrane
- 05 25mm PIR insulation
- 06 C24 joists 6"x2" or 4"x2" (depending on span)