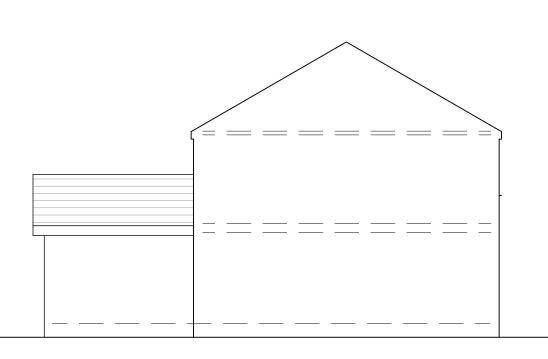

**Proposed Front Elevation** (no change)

**Proposed Rear Elevation** 

**Proposed Side Elevation** 

1:100

Proposed Side Elevation (no change) 1:100

0 100 200

Flat roof: EPDM or similar

roof