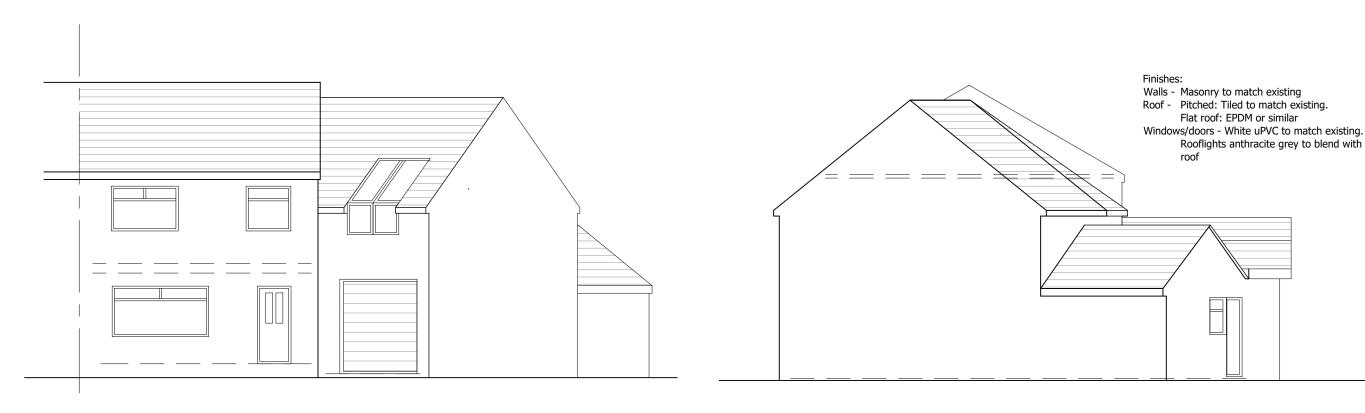

**Proposed Front Elevation** (no change)

**Proposed Rear Elevation** 

**Proposed Side Elevation** 

1:100

Proposed Side Elevation (no change) 1:100

0 100 200

Flat roof: EPDM or similar

roof

Rooflights anthracite grey to blend with

- This drawing is copyright and is the property of DRAW THE LINE DESIGN and is not to be copied or reproduced in whole or in part except under written whole of in pare except under whiten agreement.
  Do not scale this drawing. Any discrepancy to be reported immediately.
  When in doubt ASK for clarification.
  This drawing to be read in conjunction