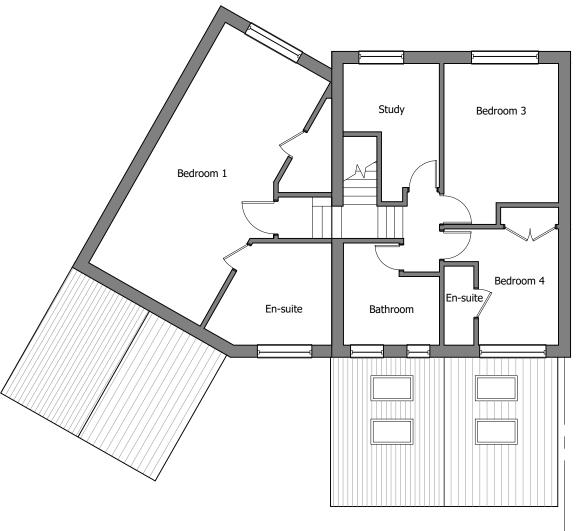

**Existing First Floor Plan** 1:100

- This drawing is copyright and is the property of DRAW THE LINE DESIGN and is not to be copied or reproduced in whole or in part except under written

- whole or in part except under written agreement.