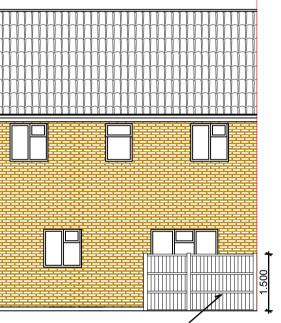

| CIVIL /<br>STRUCTRAL ENG: | BASOOMYE<br>FRANCISCO |
|                                                                                                                                            | PAPER SIZE                           | REVISION |          | SITE ADDRESS                                                                                | CHECKED BY:               | MOSES EKOLE           |
|                                                                                                                                            | A-3                                  |          |          | 11 York Road, Corby, NN18 0NU                                                               | PLANNING CONSULT          | <b>`ANT</b>           |



Proposed 1.5m High Timber Fence For Privacy

## **PROPOSED REAR ELEVTION**