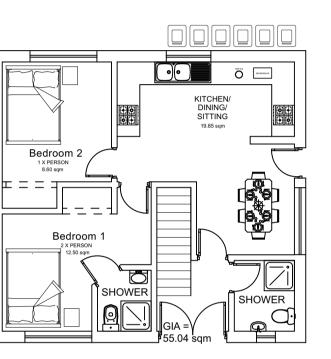

## Bedroom 2 1 x FERSON 8:00 sqm Bedroom 1 0 x FERSON 12.50 sqm SHOWER STORAGE STORAGE STORAGE STORAGE STORAGE STORAGE STORAGE STORAGE

## PROPOSED GROUND FLOOR PLAN