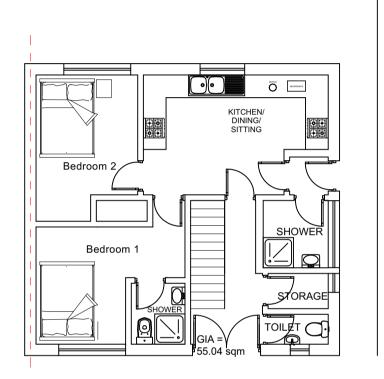

## EXISTING GROUND FLOOR PLAN

SCALE BAR

1:100

| MEK TOWN PLANNING AND<br>DESIGN CONSULTANTS LTD<br>www.mektownplanningconsultants.co.uk<br>Email: contact@mektownplanningconsultants.co.uk | DRAWING TITLE |          |          | PROJECT TITLE                            | TECHNICAL TEAM                               |             |
|--------------------------------------------------------------------------------------------------------------------------------------------|---------------|----------|----------|------------------------------------------|----------------------------------------------|-------------|
|                                                                                                                                            |               |          |          |                                          | CAD TECHNICIAN: TEZIKUBA ARTHUR              |             |
|                                                                                                                                            | SCALE         | DATE     |          | of Bittororotoe Auto of GEE FAuto Auter. | CIVIL / BASOOMYE<br>STRUCTRAL ENG: FRANCISCO |             |
| 14 CLIVE HOUSE, HADDO STREET, LONDON<br>SE10 9RH.<br>MOB. +447506208449                                                                    | 1:100         |          | 11YR/003 |                                          |                                              |             |
|                                                                                                                                            | PAPER SIZE    | REVISION |          | SITE ADDRESS                             | CHECKED BY:                                  | MOSES EKOLE |
|                                                                                                                                            | A-3           |          |          | 11 York Road, Corby, NN18 0NU            | PLANNING CONSULT                             | CANT        |