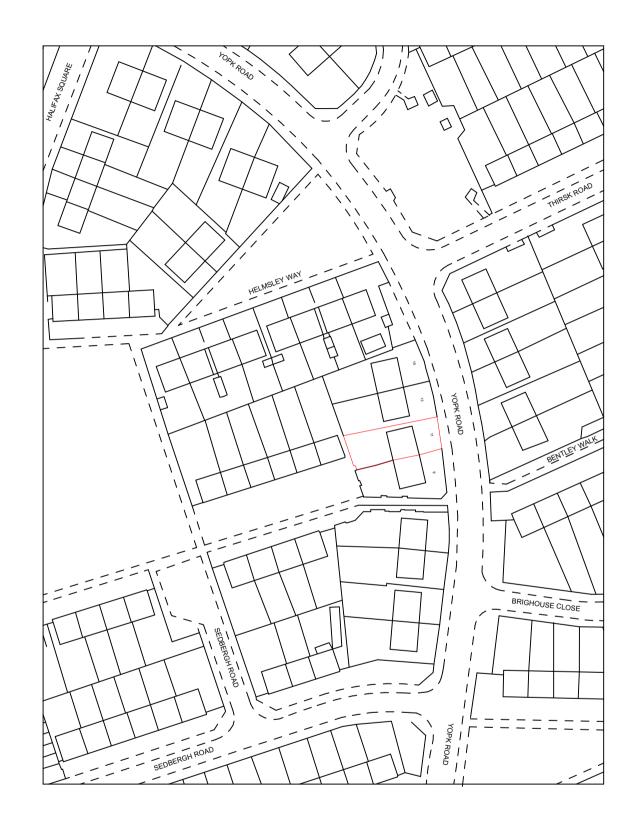

| MEK TOWN PLANNING AND<br>DESIGN CONSULTANTS LTD<br>www.mektownplanningconsultants.co.uk<br>Email: contact@mektownplanningconsultants.co.uk | DRAWING TITLE |          |          | PROJECT TITLE                                                                               | TECHNICAL TEAM                               |                 |
|--------------------------------------------------------------------------------------------------------------------------------------------|---------------|----------|----------|---------------------------------------------------------------------------------------------|----------------------------------------------|-----------------|
|                                                                                                                                            |               |          |          | CHANGE OF USE FROM C3 (DWELLING HOUSE) TO A SUI                                             | CAD TECHNICIAN:                              | TEZIKUBA ARTHUR |
|                                                                                                                                            | SCALE         | DATE     | DRWG NO. | GENERIS HMO OF UP TO 8 PEOPLE INCLUDING PROVISION<br>OF BIN STORAGE AND CYCLE PARKING AREA. | CIVIL / BASOOMYE<br>STRUCTRAL ENG: FRANCISCO |                 |
| 14 CLIVE HOUSE, HADDO STREET, LONDON<br>SE10 9RH.<br>MOB. +447506208449                                                                    | 1:1250        |          | 11YR/011 |                                                                                             |                                              |                 |
|                                                                                                                                            | PAPER SIZE    | REVISION |          | SITE ADDRESS                                                                                | CHECKED BY:                                  | MOSES EKOLE     |
|                                                                                                                                            | A-3           |          |          | 11 York Road, Corby, NN18 0NU                                                               | PLANNING CONSULT                             | ANT             |

LOCATION PLAN SCALE BAR 1:1250