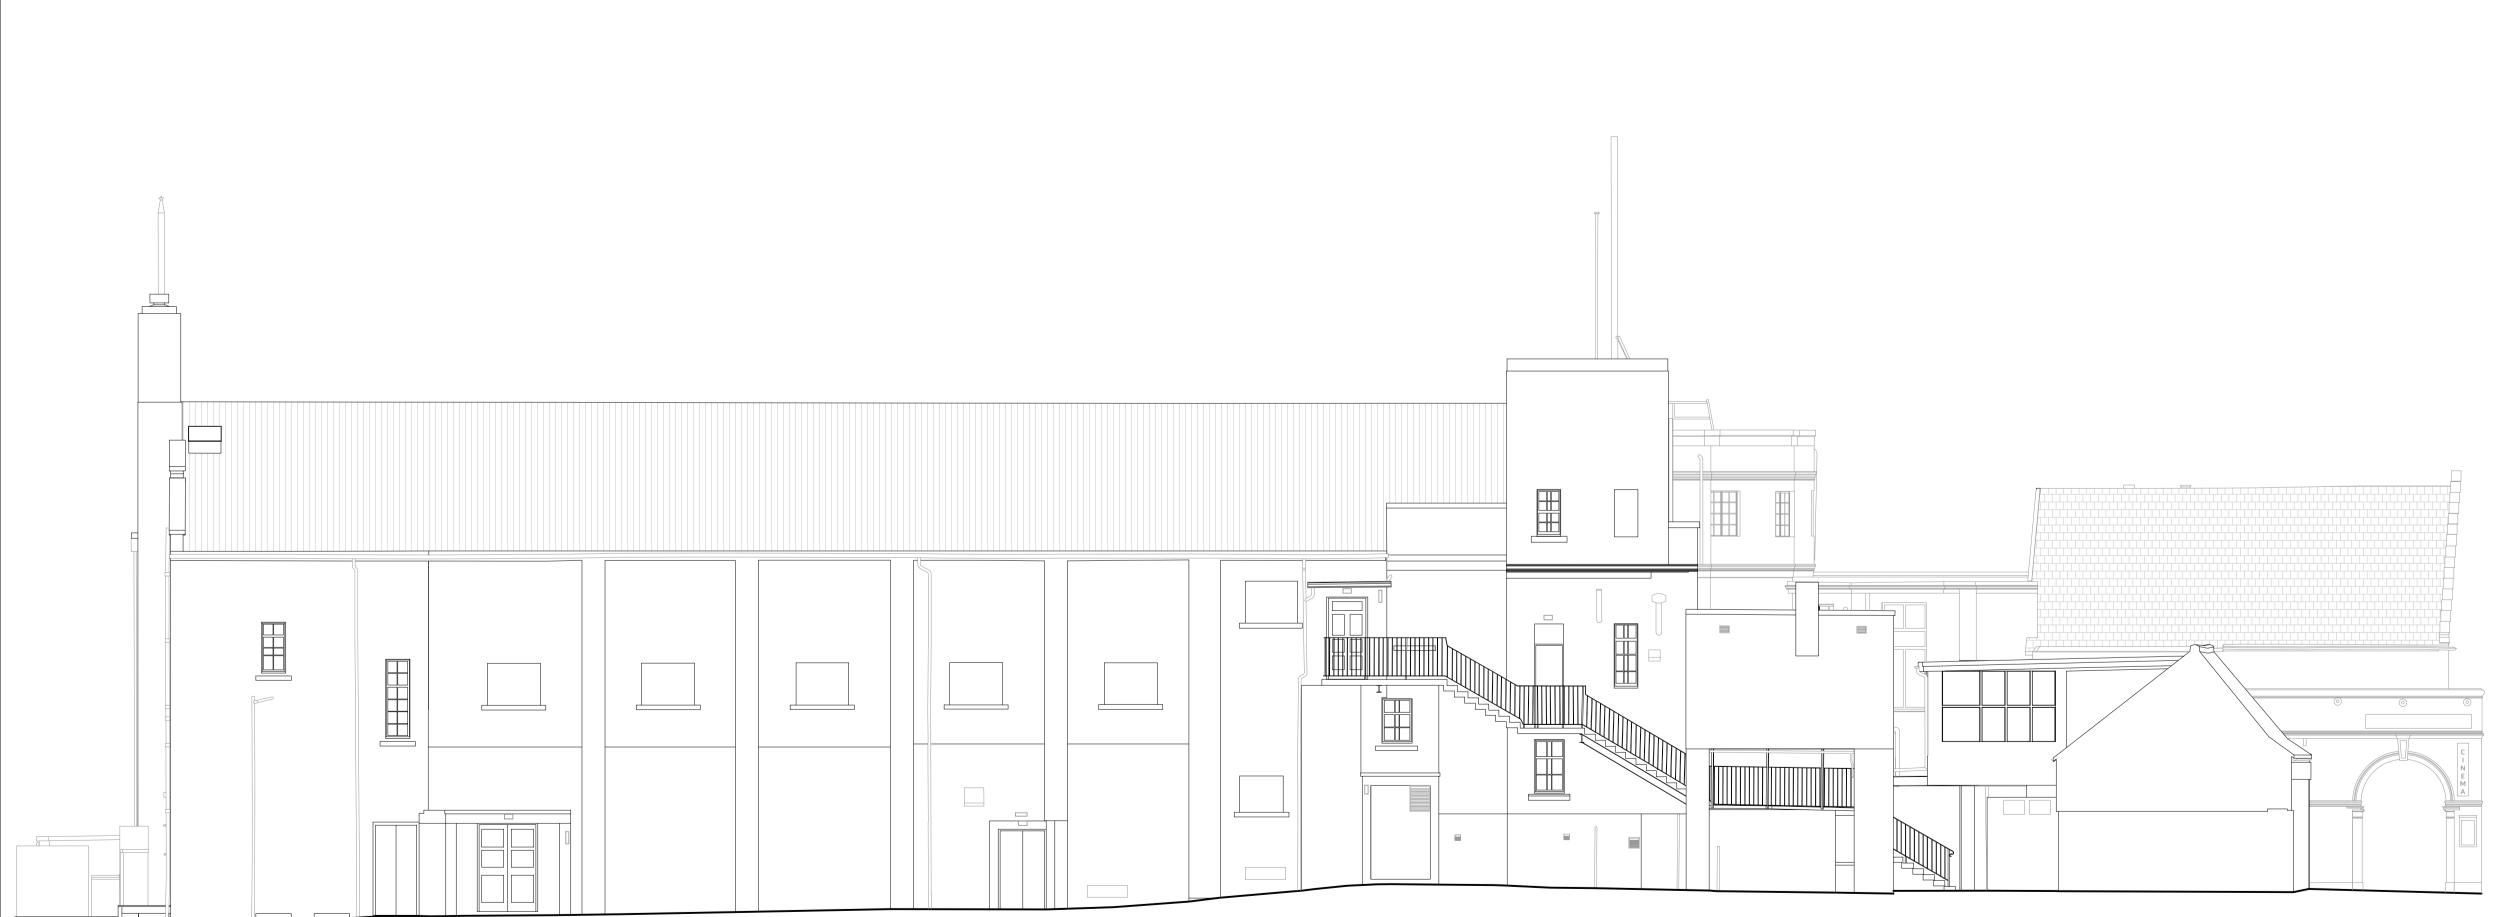

Existing Elevation 4

0 1 2 3 4 5 10 scale 1:100 meters

Notes

Do not scale from this drawing for purposes other than those associated with the planning application process.

All dimensions are to be checked prior to construction and any discrepancies are to be identified to the Architect.

Following strip-out & down-takings, further surveys are to be undertaken upon retained elements to establish existing build-ups and site dimensions/ depth. Note that proposals may vary to suit existing site circumstances.