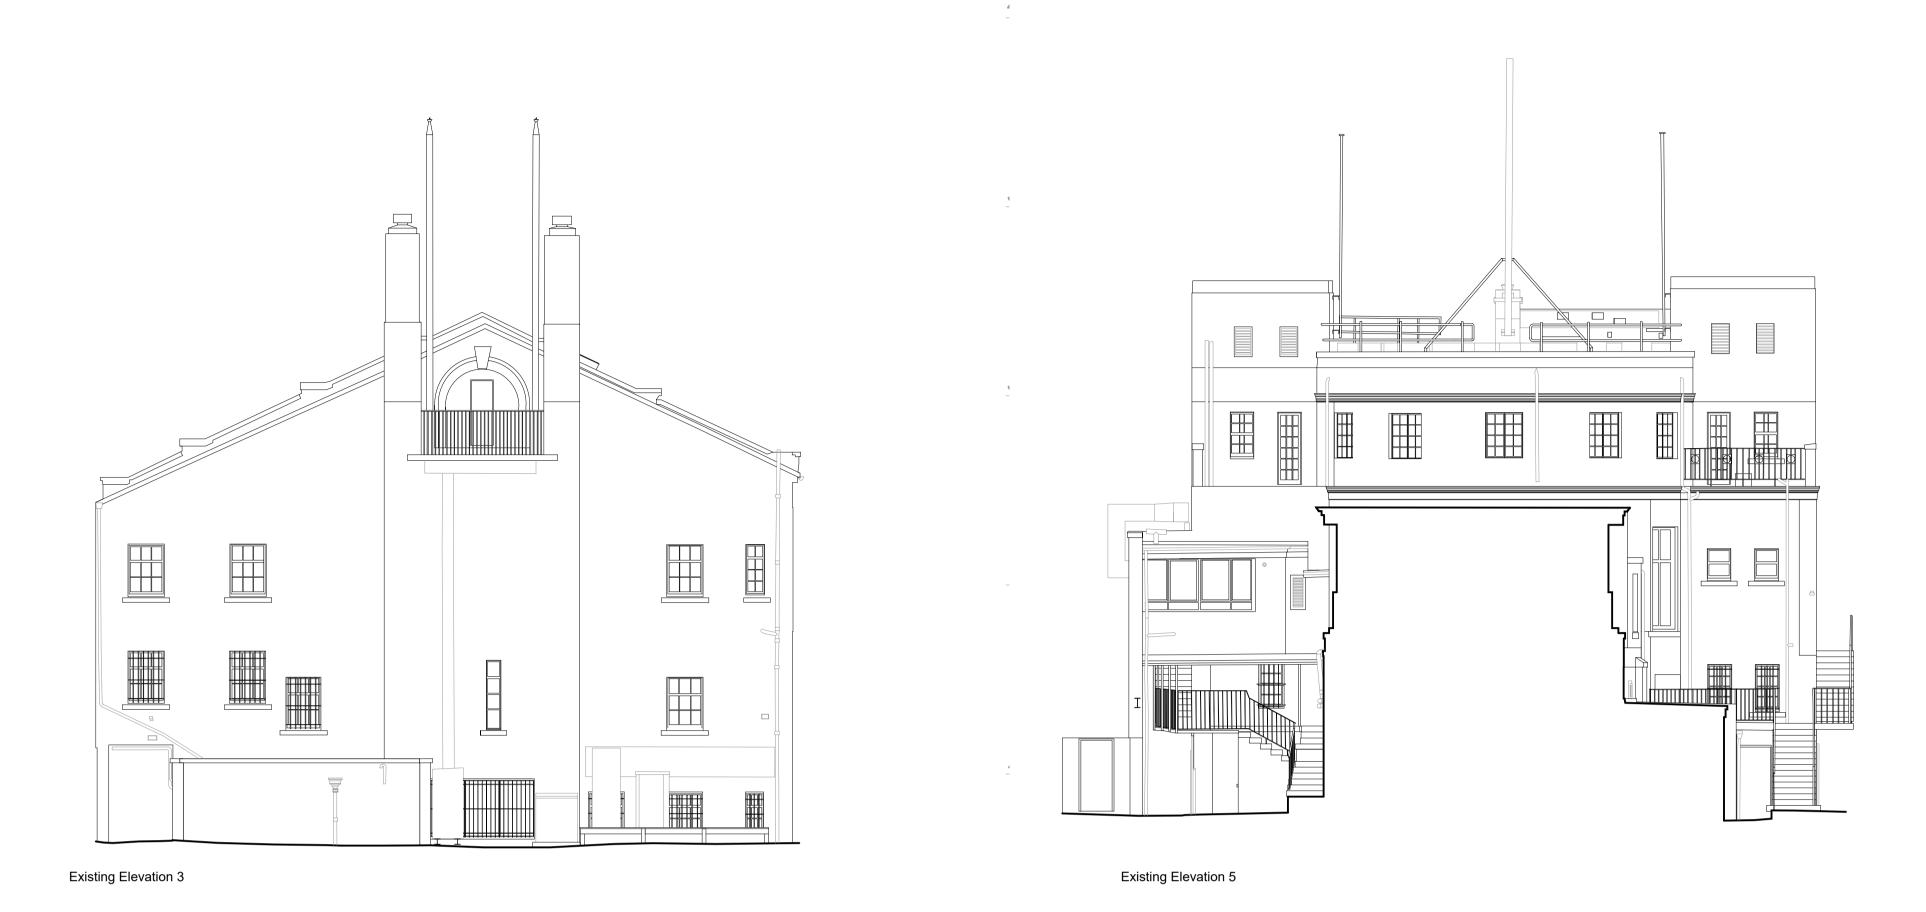

Existing Elevation 4

0 1 2 3 4 5 10 scale 1:100 meters

Notes

Do not scale from this drawing for purposes other than those associated with the planning application process.

All dimensions are to be checked prior to construction and any discrepancies are to be identified to the Architect.

Following strip-out & down-takings, further surveys are to be undertaken upon retained elements to establish existing build-ups and site dimensions/ depth. Note that proposals may vary to suit existing site circumstances.