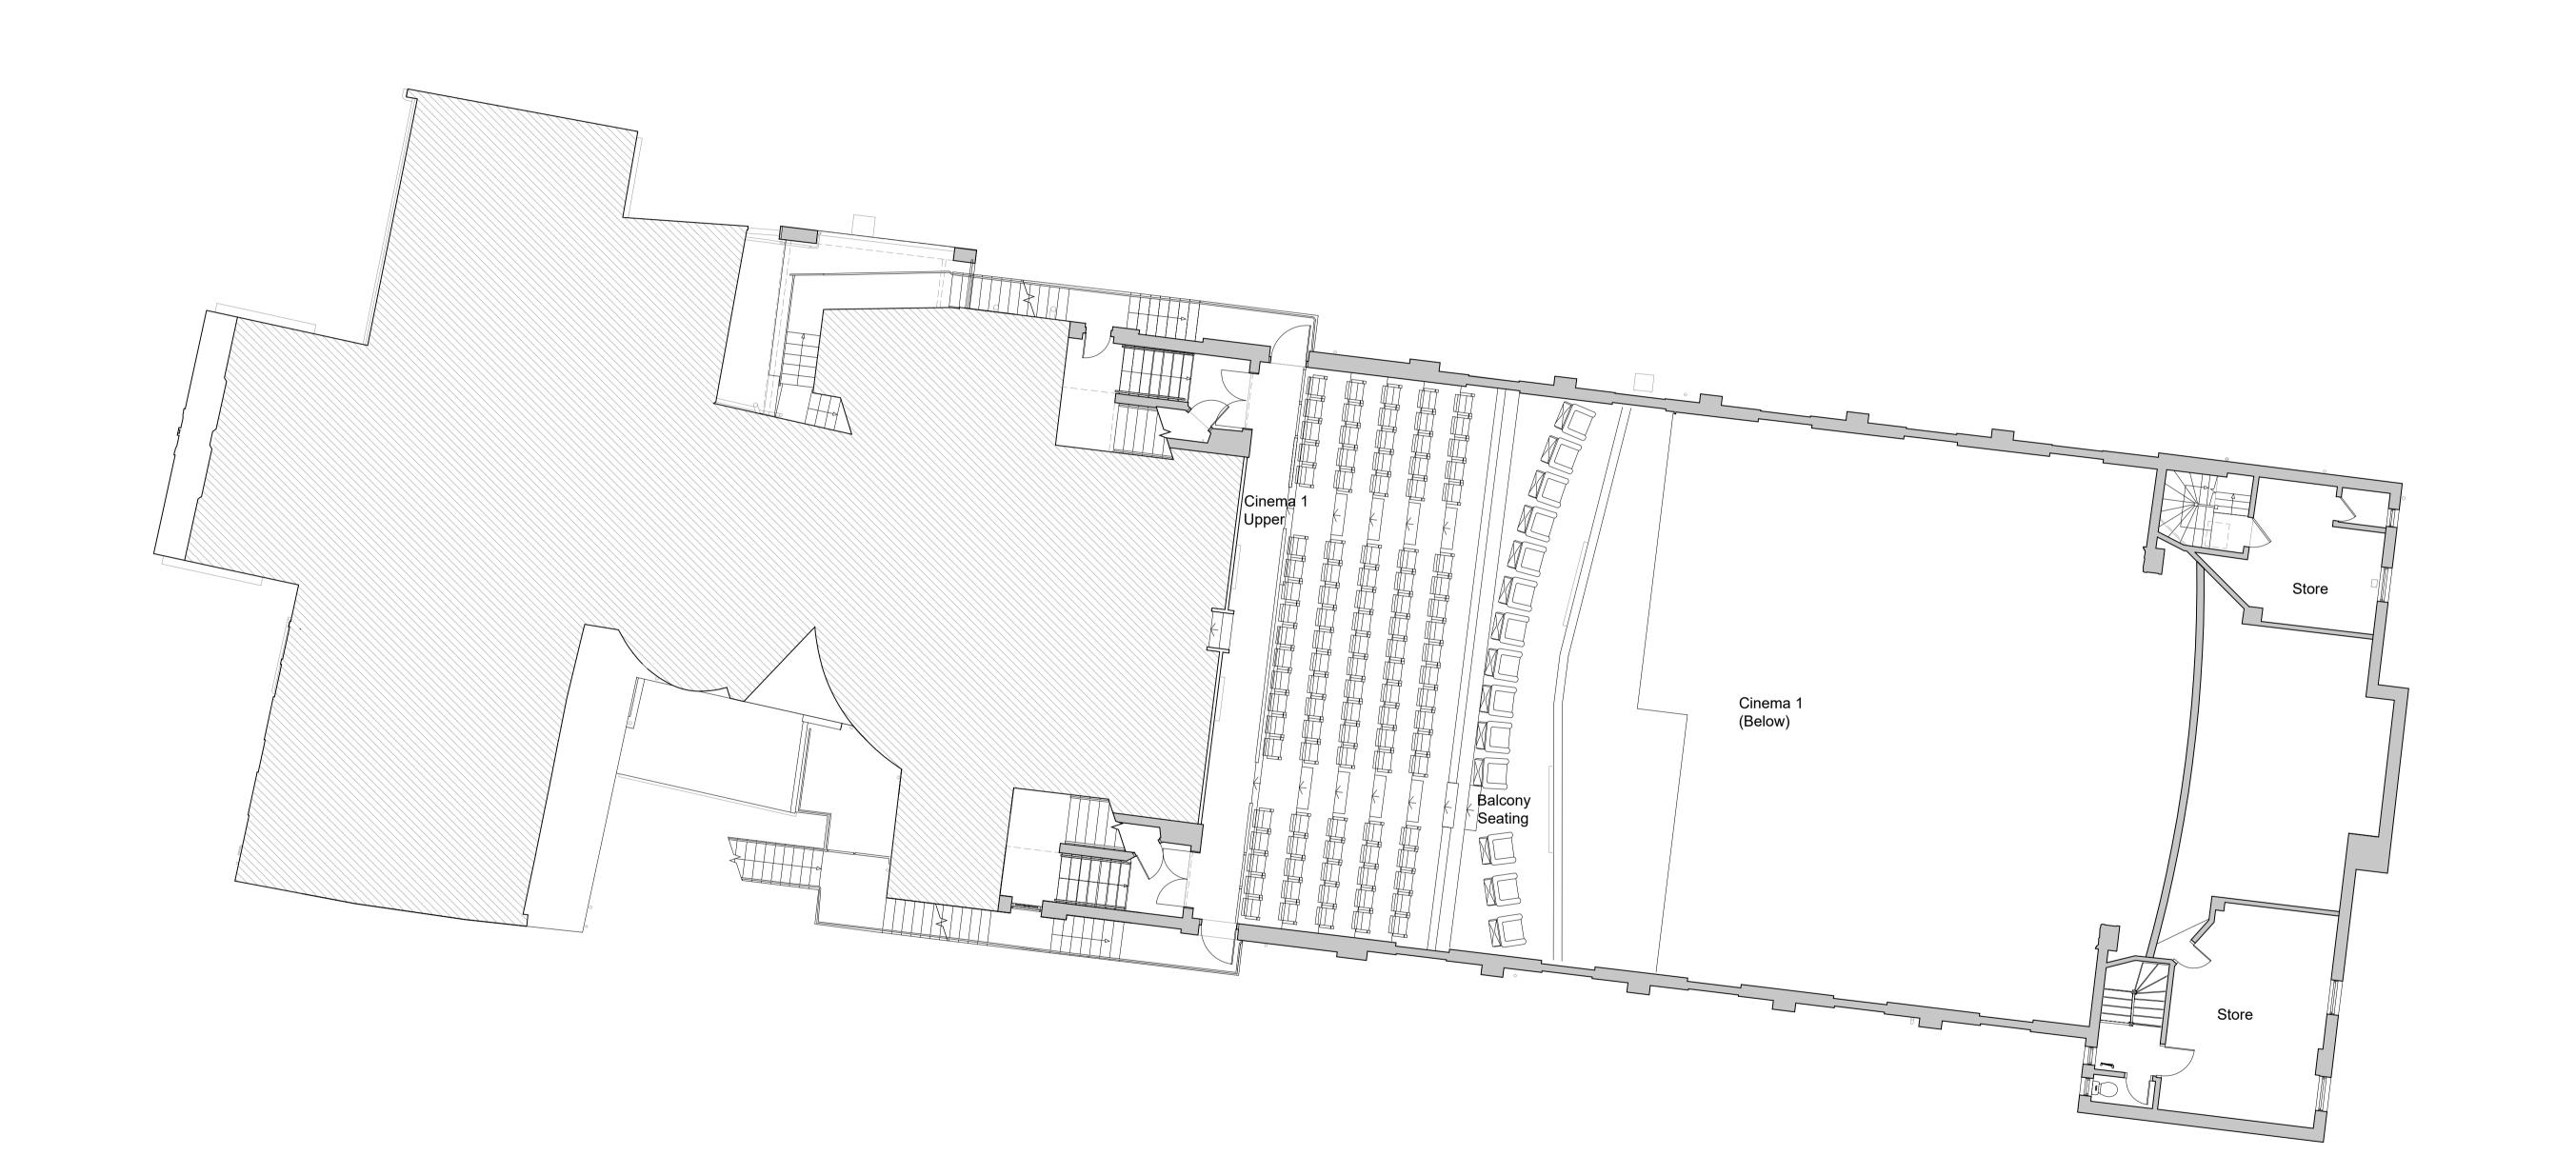

KEY

Existing

Extent of area not included within application.

P01 First Issue

Revisions

PLANNING

TS SA Property Holdings

The New Picture House 117 North Street St Andrews

Existing First Floor Plan

Scale Size Date 1:100 A1 13/03/2024

Drawn Checked VK JS

VK JS 27/03/2024

230166-3DR-ZZ-01-DR-A-08013 P01