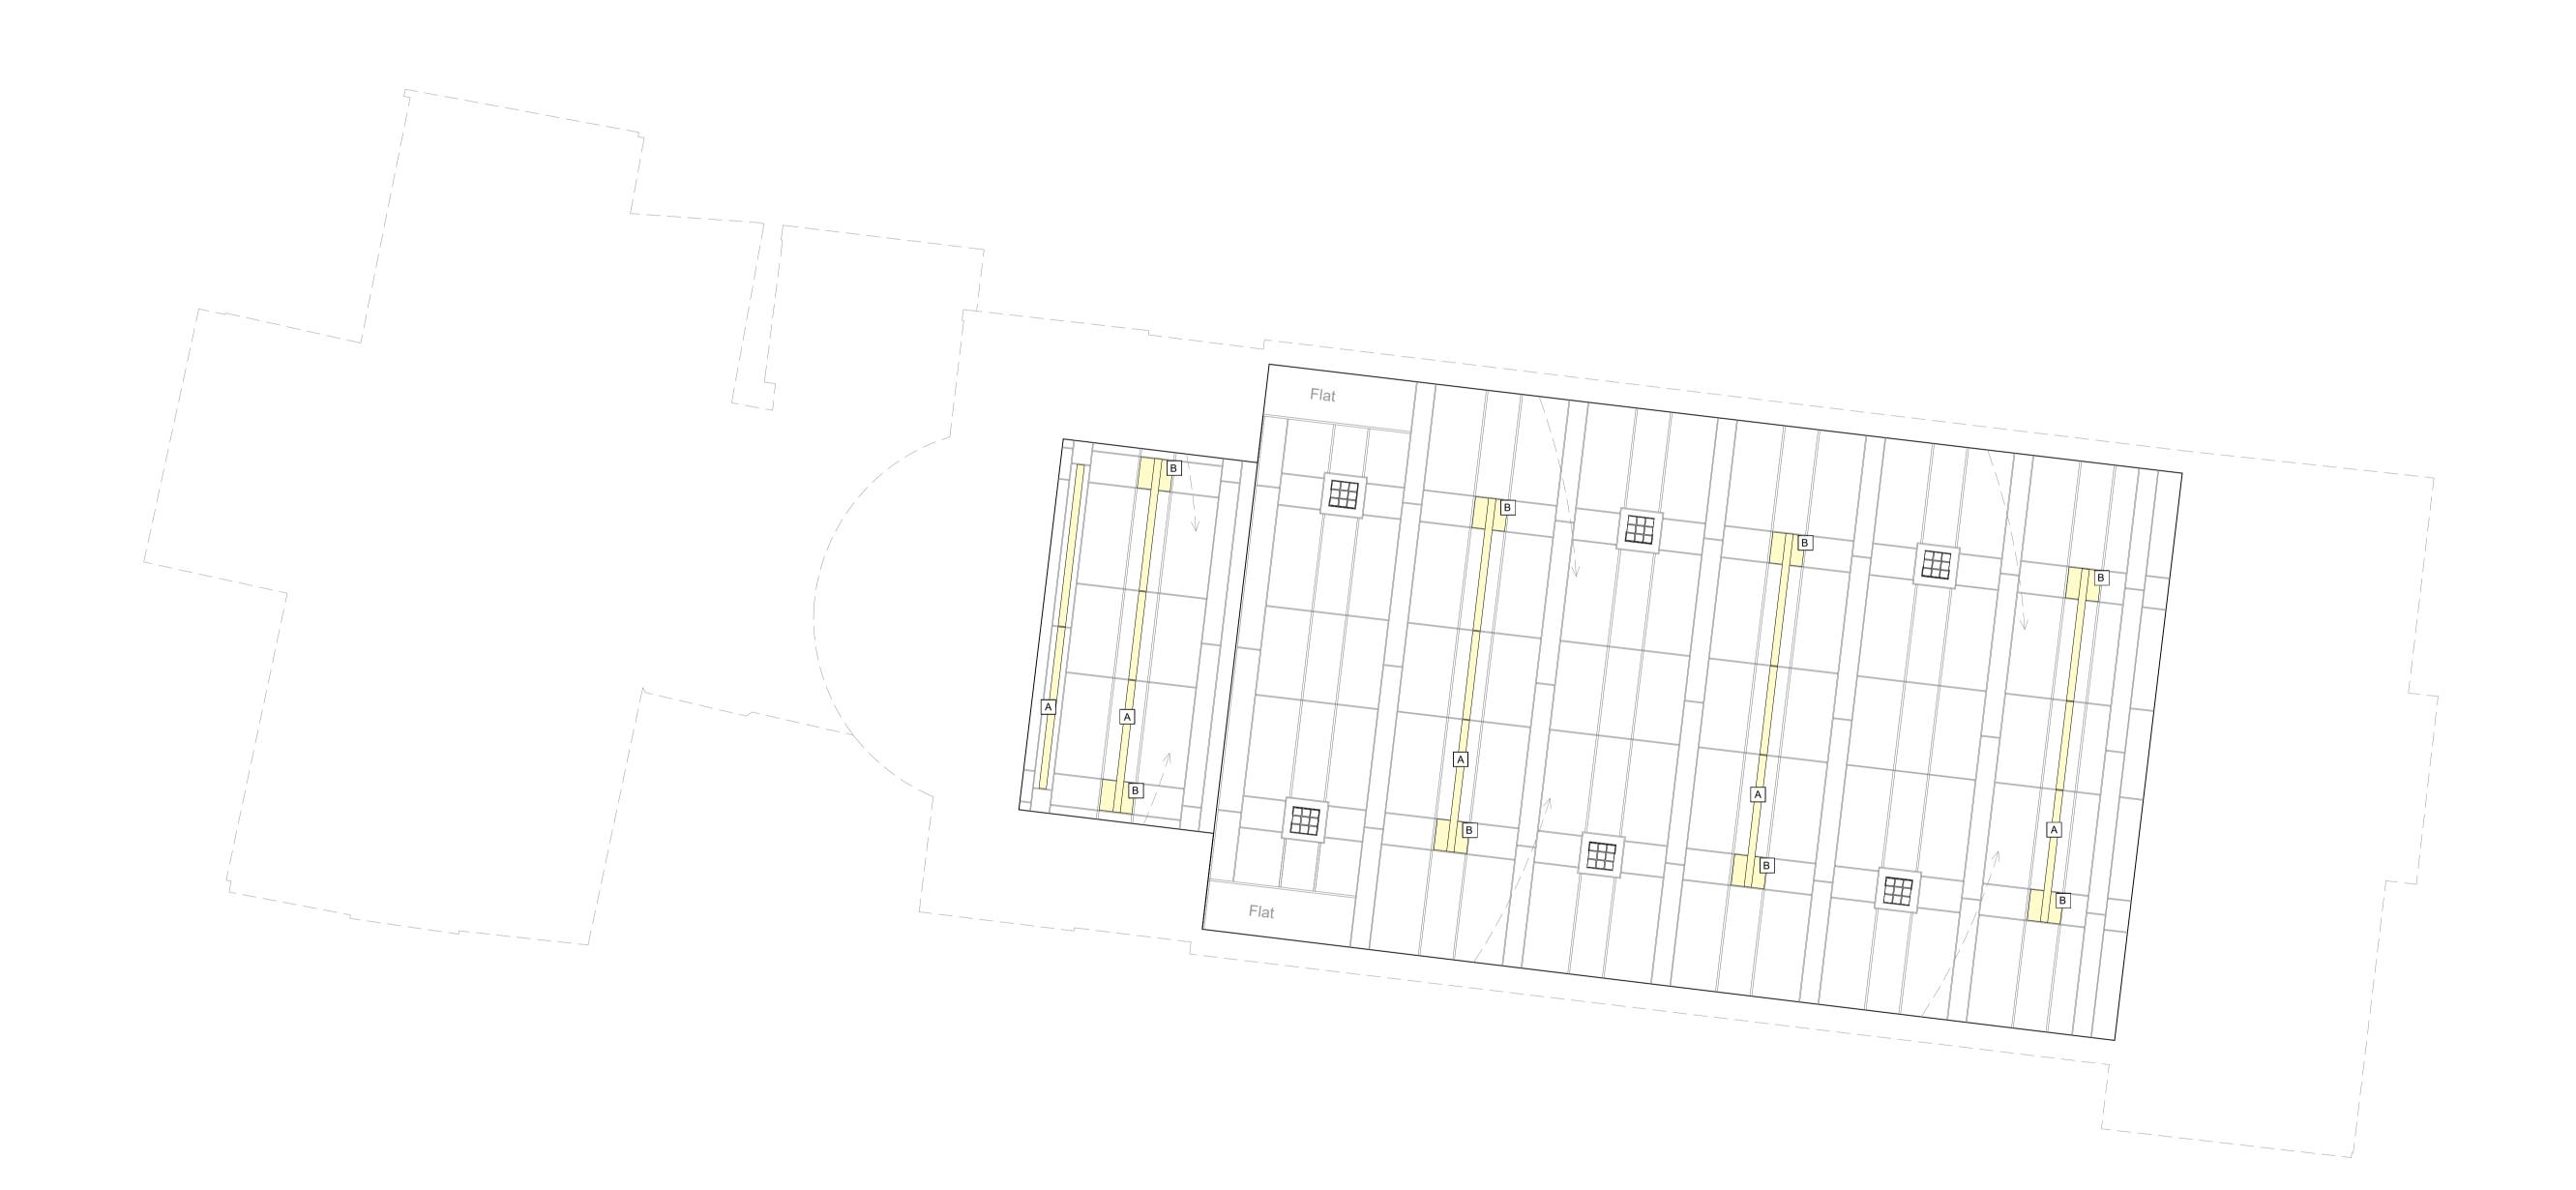

Key Section

KEY

Existing

Proposed

Note: New ventilation plant & associated ductwork serving cinema 1 will be concealed within existing ceiling void.

P01 First Issue

PLANNING

TS SA Property Holdings

The New Picture House 117 North Street St Andrews

Existing RCP Cinema 1

1:100 A1 13/03/2024

230166-3DR-ZZ-05-DR-A-08029 P01