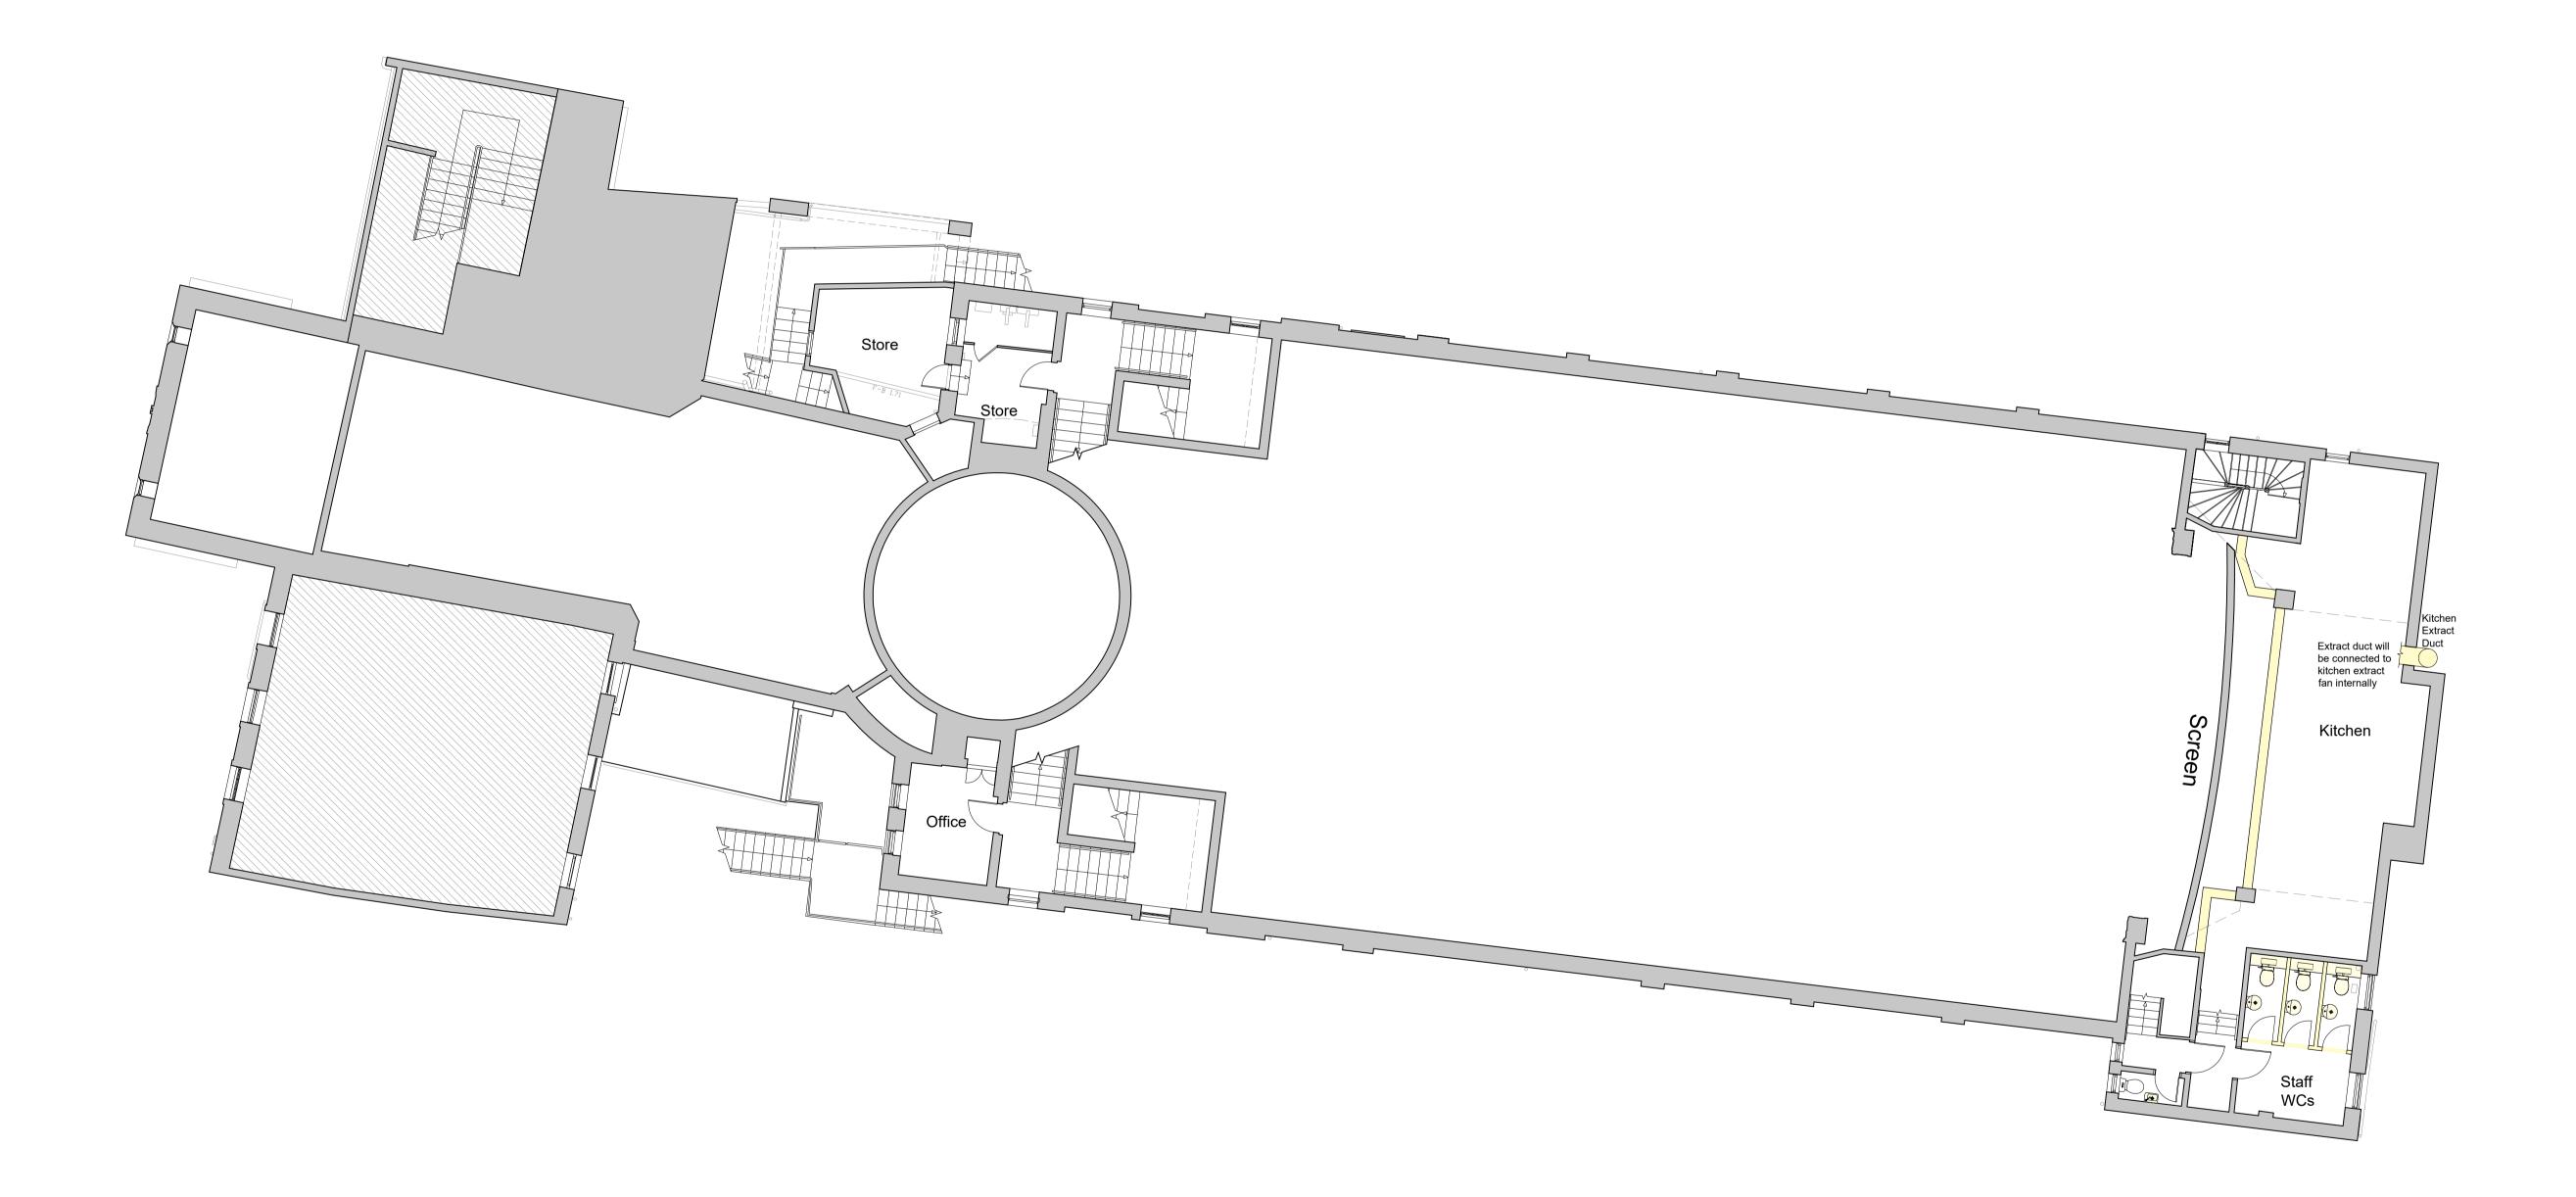

P01 First Issue

The New Picture House 117 North Street St Andrews

Title

10

meters

Proposed Upper Ground Floor Plan

| Scale | Size | Date       | Drawn | Checked |
|-------|------|------------|-------|---------|
| 1:100 | A1   | 13/03/2024 | VK    | JS      |