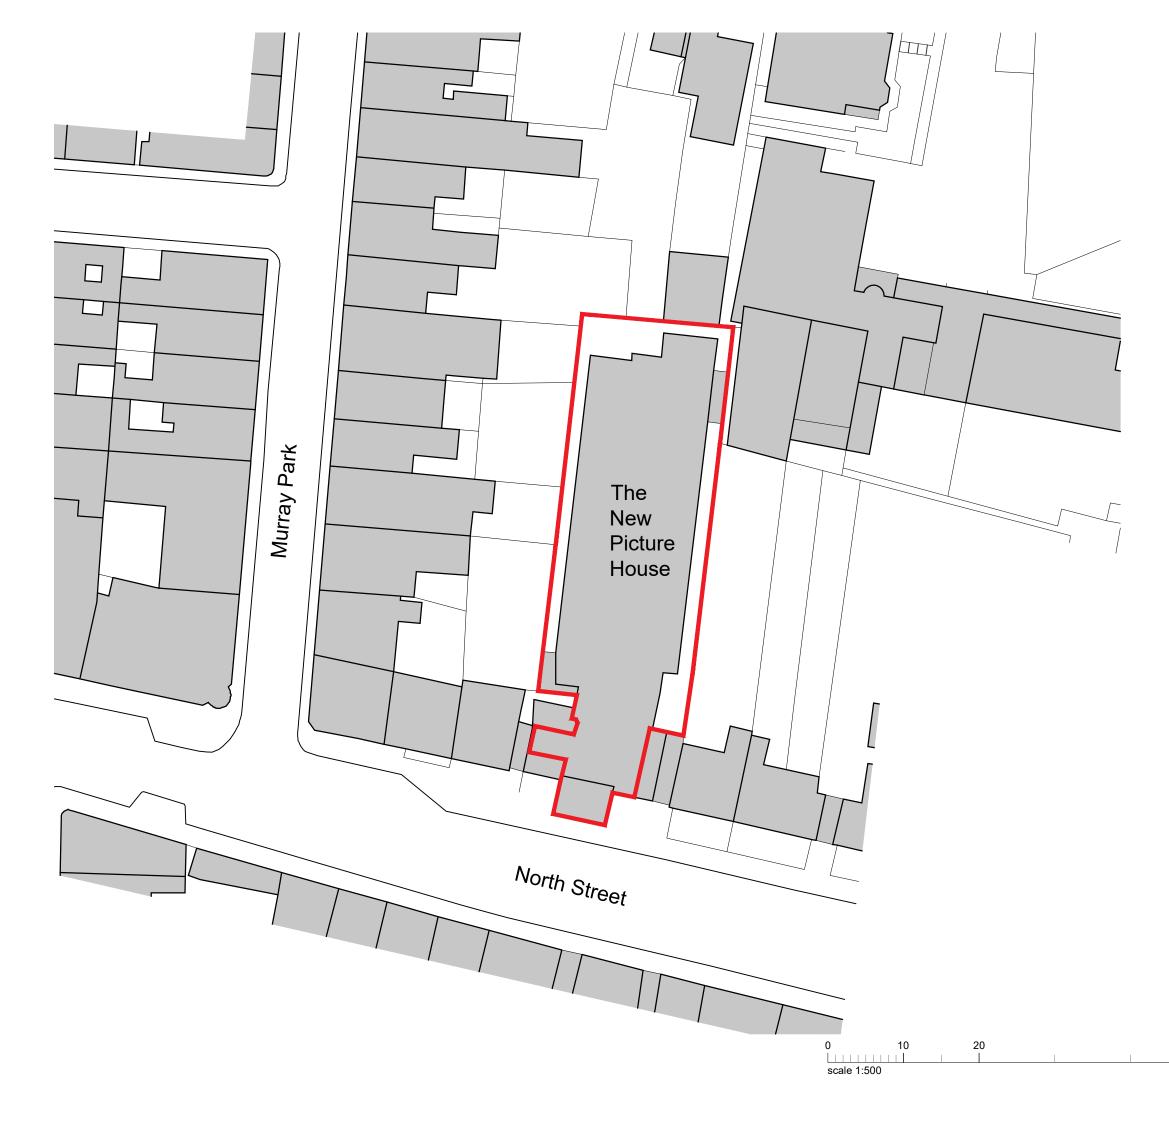

Copyright reserved.

KEY

Application Boundary

P01 First Issue VK JS 27/03/20 24

Revisions

Status

PLANNING

## Client

TS SA Property Holdings

Project

The New Picture House 117 North Street St Andrews

Title

## Site Plan

Drawing No.

| Scale | Size | Date     | Drawn | Checked |
|-------|------|----------|-------|---------|
| 1:500 | A3   | 15/02/24 | VK    | JS      |

Architecture Interiors Masterplanning

Rev.