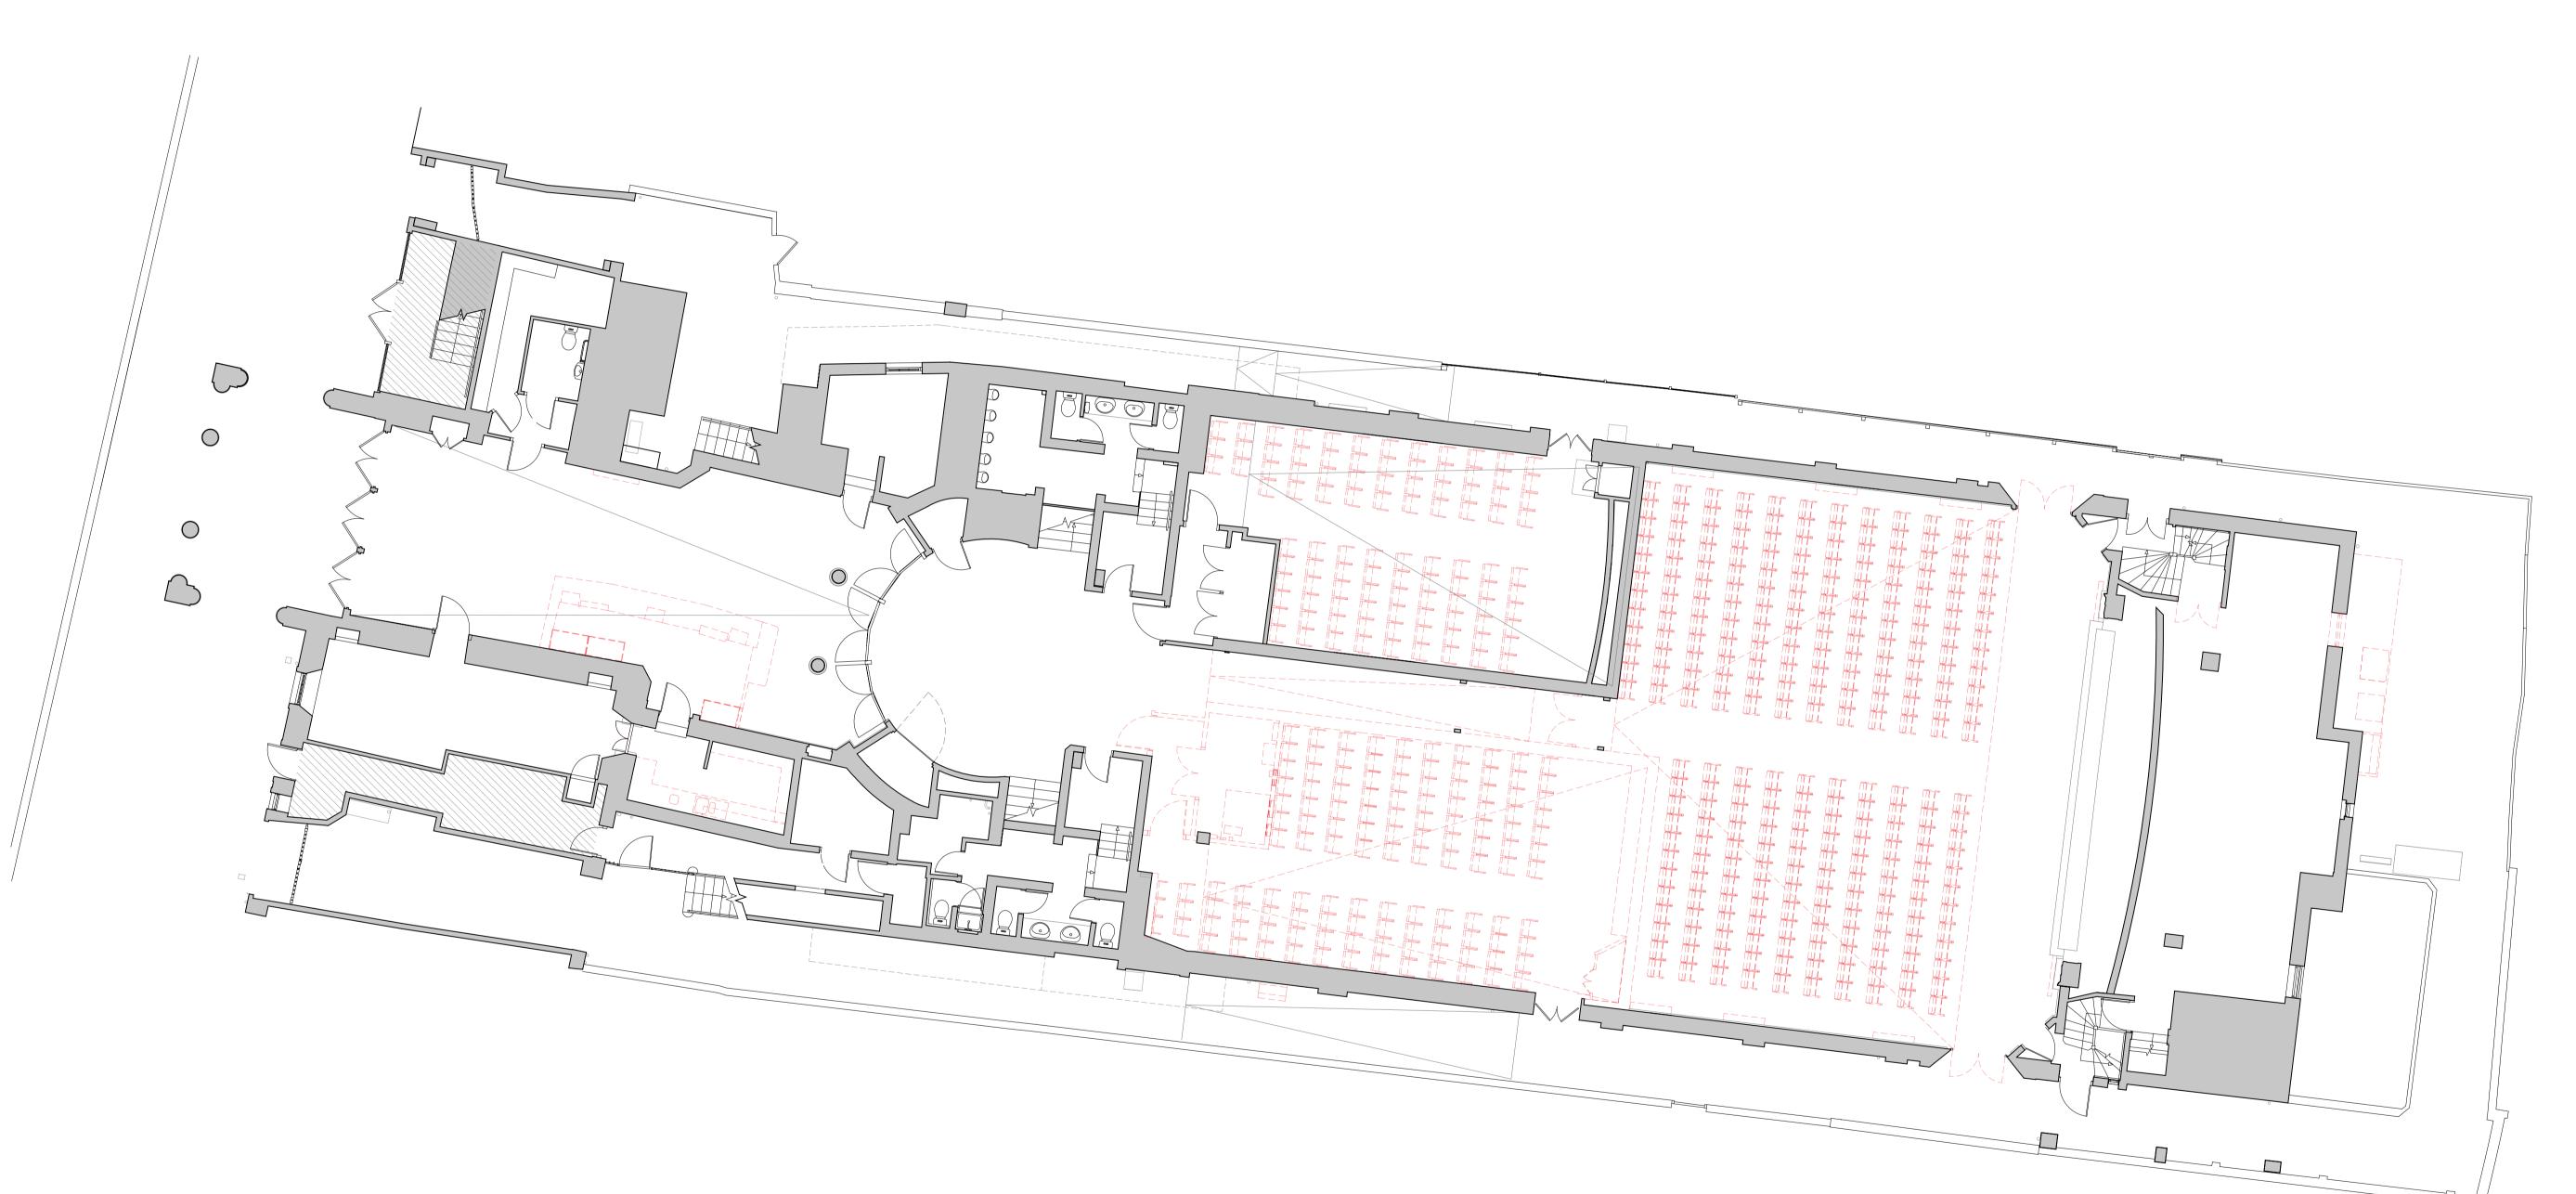

Following strip-out & down-takings, further surveys are to be undertaken upon retained elements to establish existing build-ups and site dimensions/ depth. Note that proposals may vary to suit existing site circumstances.

KEY

Existing

Extent of area not included within application.

Downtakings

P01 First Issue

PLANNING

TS SA Property Holdings

The New Picture House 117 North Street St Andrews

Downtakings Ground Floor Plan

Scale Size Date 1:100 A1 13/03/2024

Drawn Checked

VK JS

230166-3DR-ZZ-00-DR-A-08018 P01