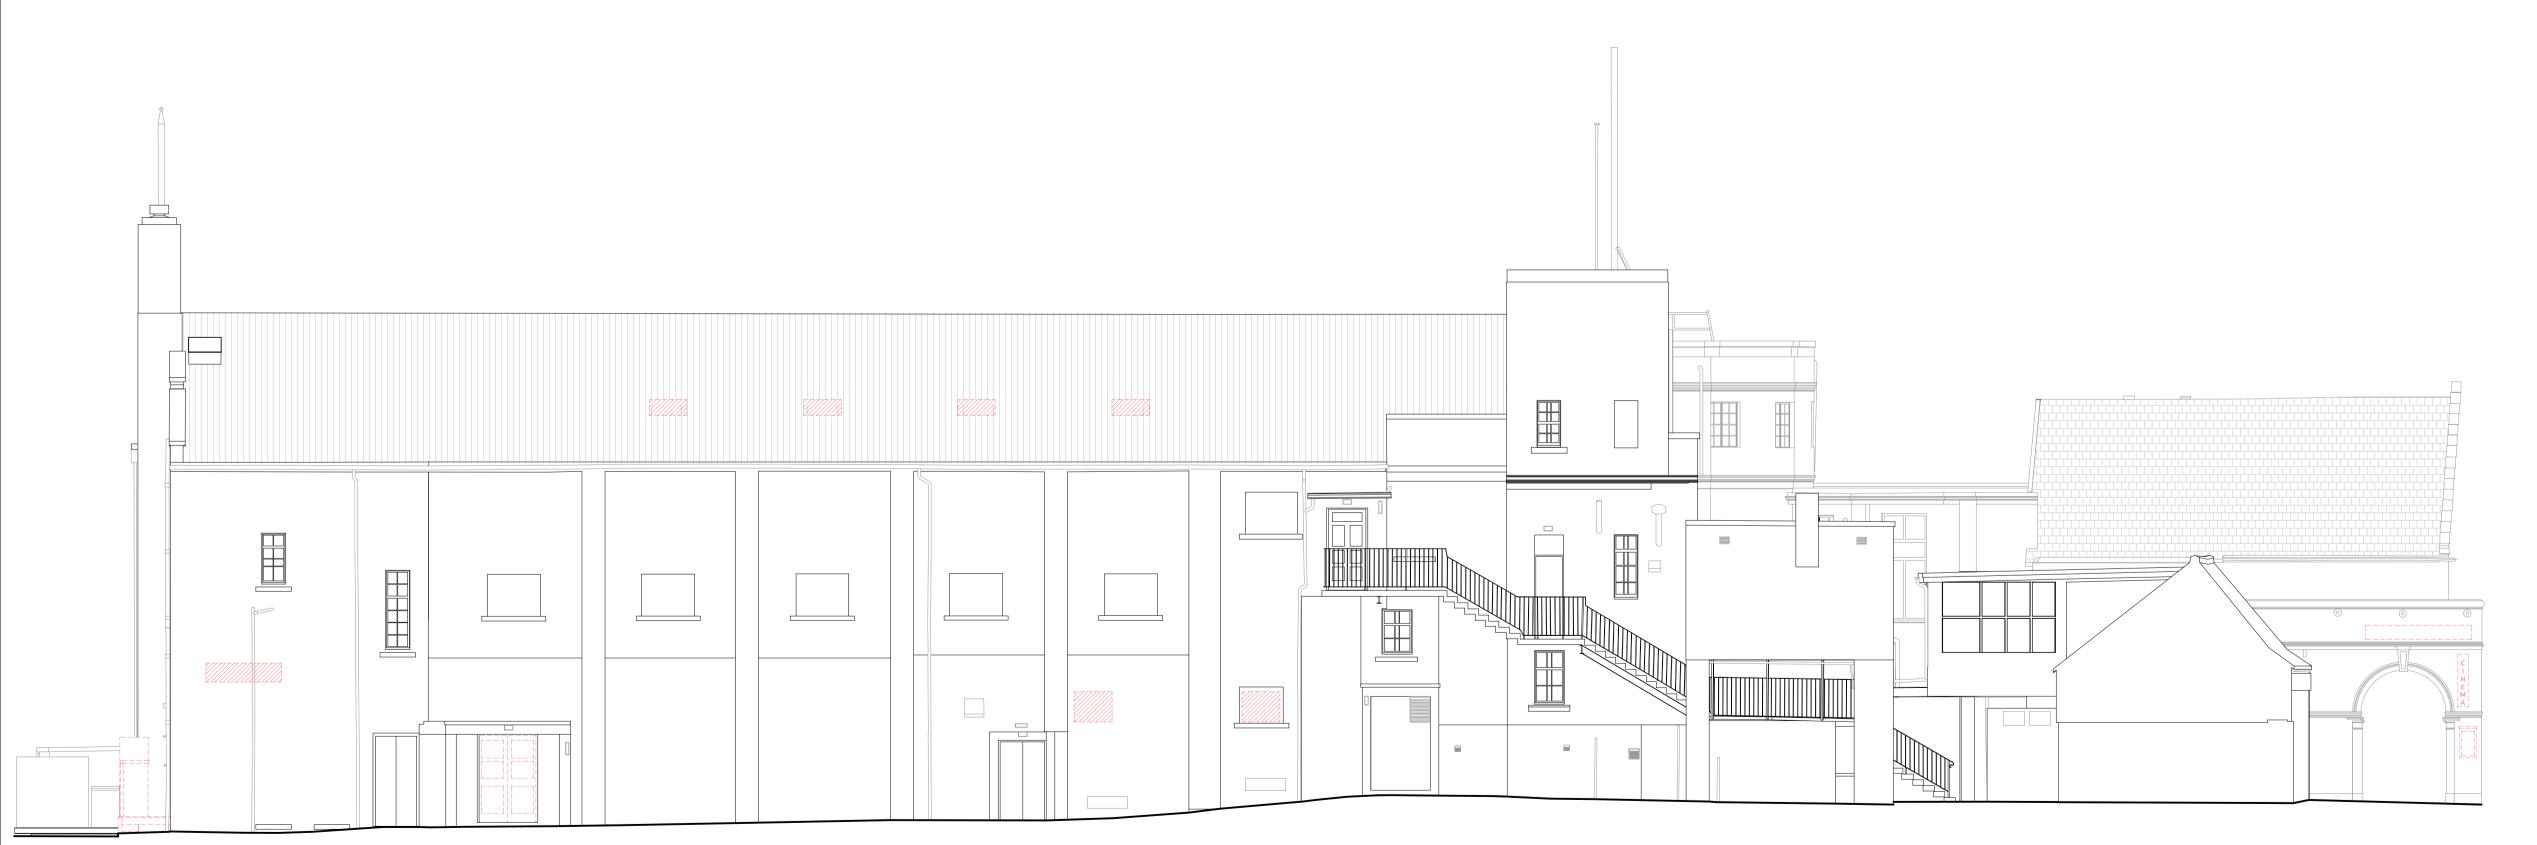

Following strip-out & down-takings, further surveys are to be undertaken upon retained elements to establish existing build-ups and site dimensions/ depth. Note that proposals may vary to suit existing site circumstances.

KEY

Key Plan

Existing

Downtakings

P01 First Issue VK JS 27/03/2024

PLANNING

TS SA Property Holdings

The New Picture House 117 North Street St Andrews