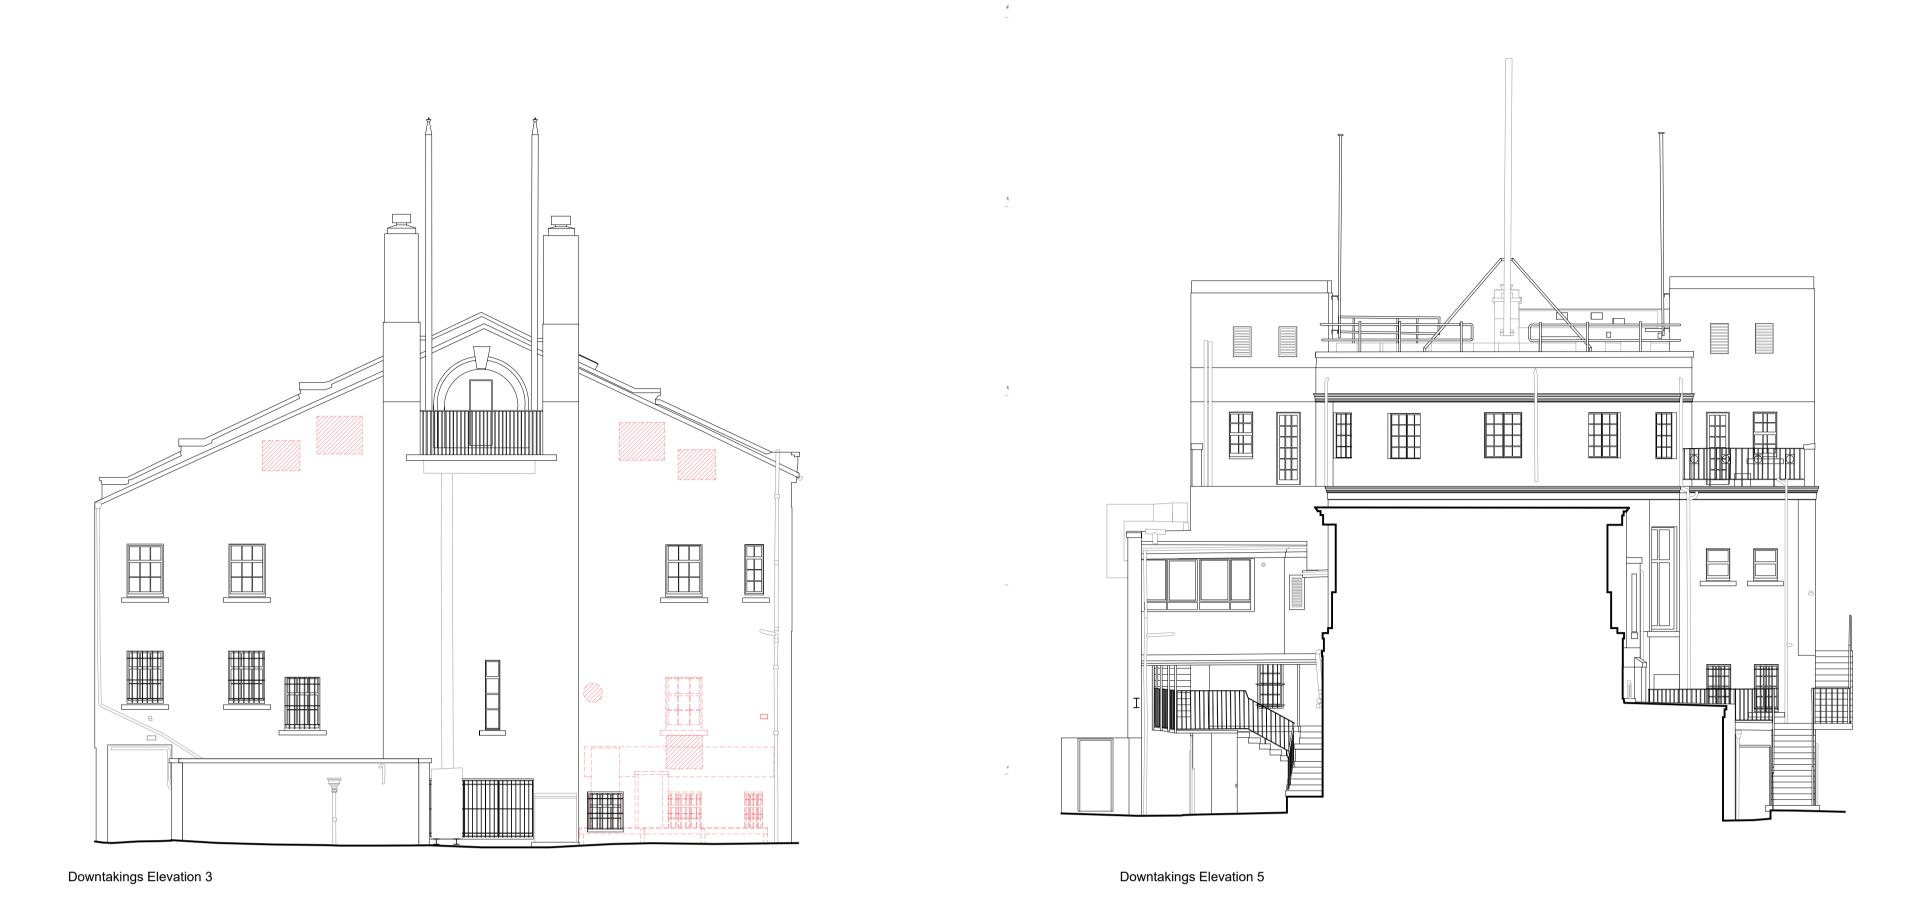

Following strip-out & down-takings, further surveys are to be undertaken upon retained elements to establish existing build-ups and site dimensions/ depth. Note that proposals may vary to suit existing site circumstances.

KEY

Key Plan

Existing

Downtakings

P01 First Issue VK JS 27/03/2024

PLANNING

TS SA Property Holdings

The New Picture House 117 North Street St Andrews