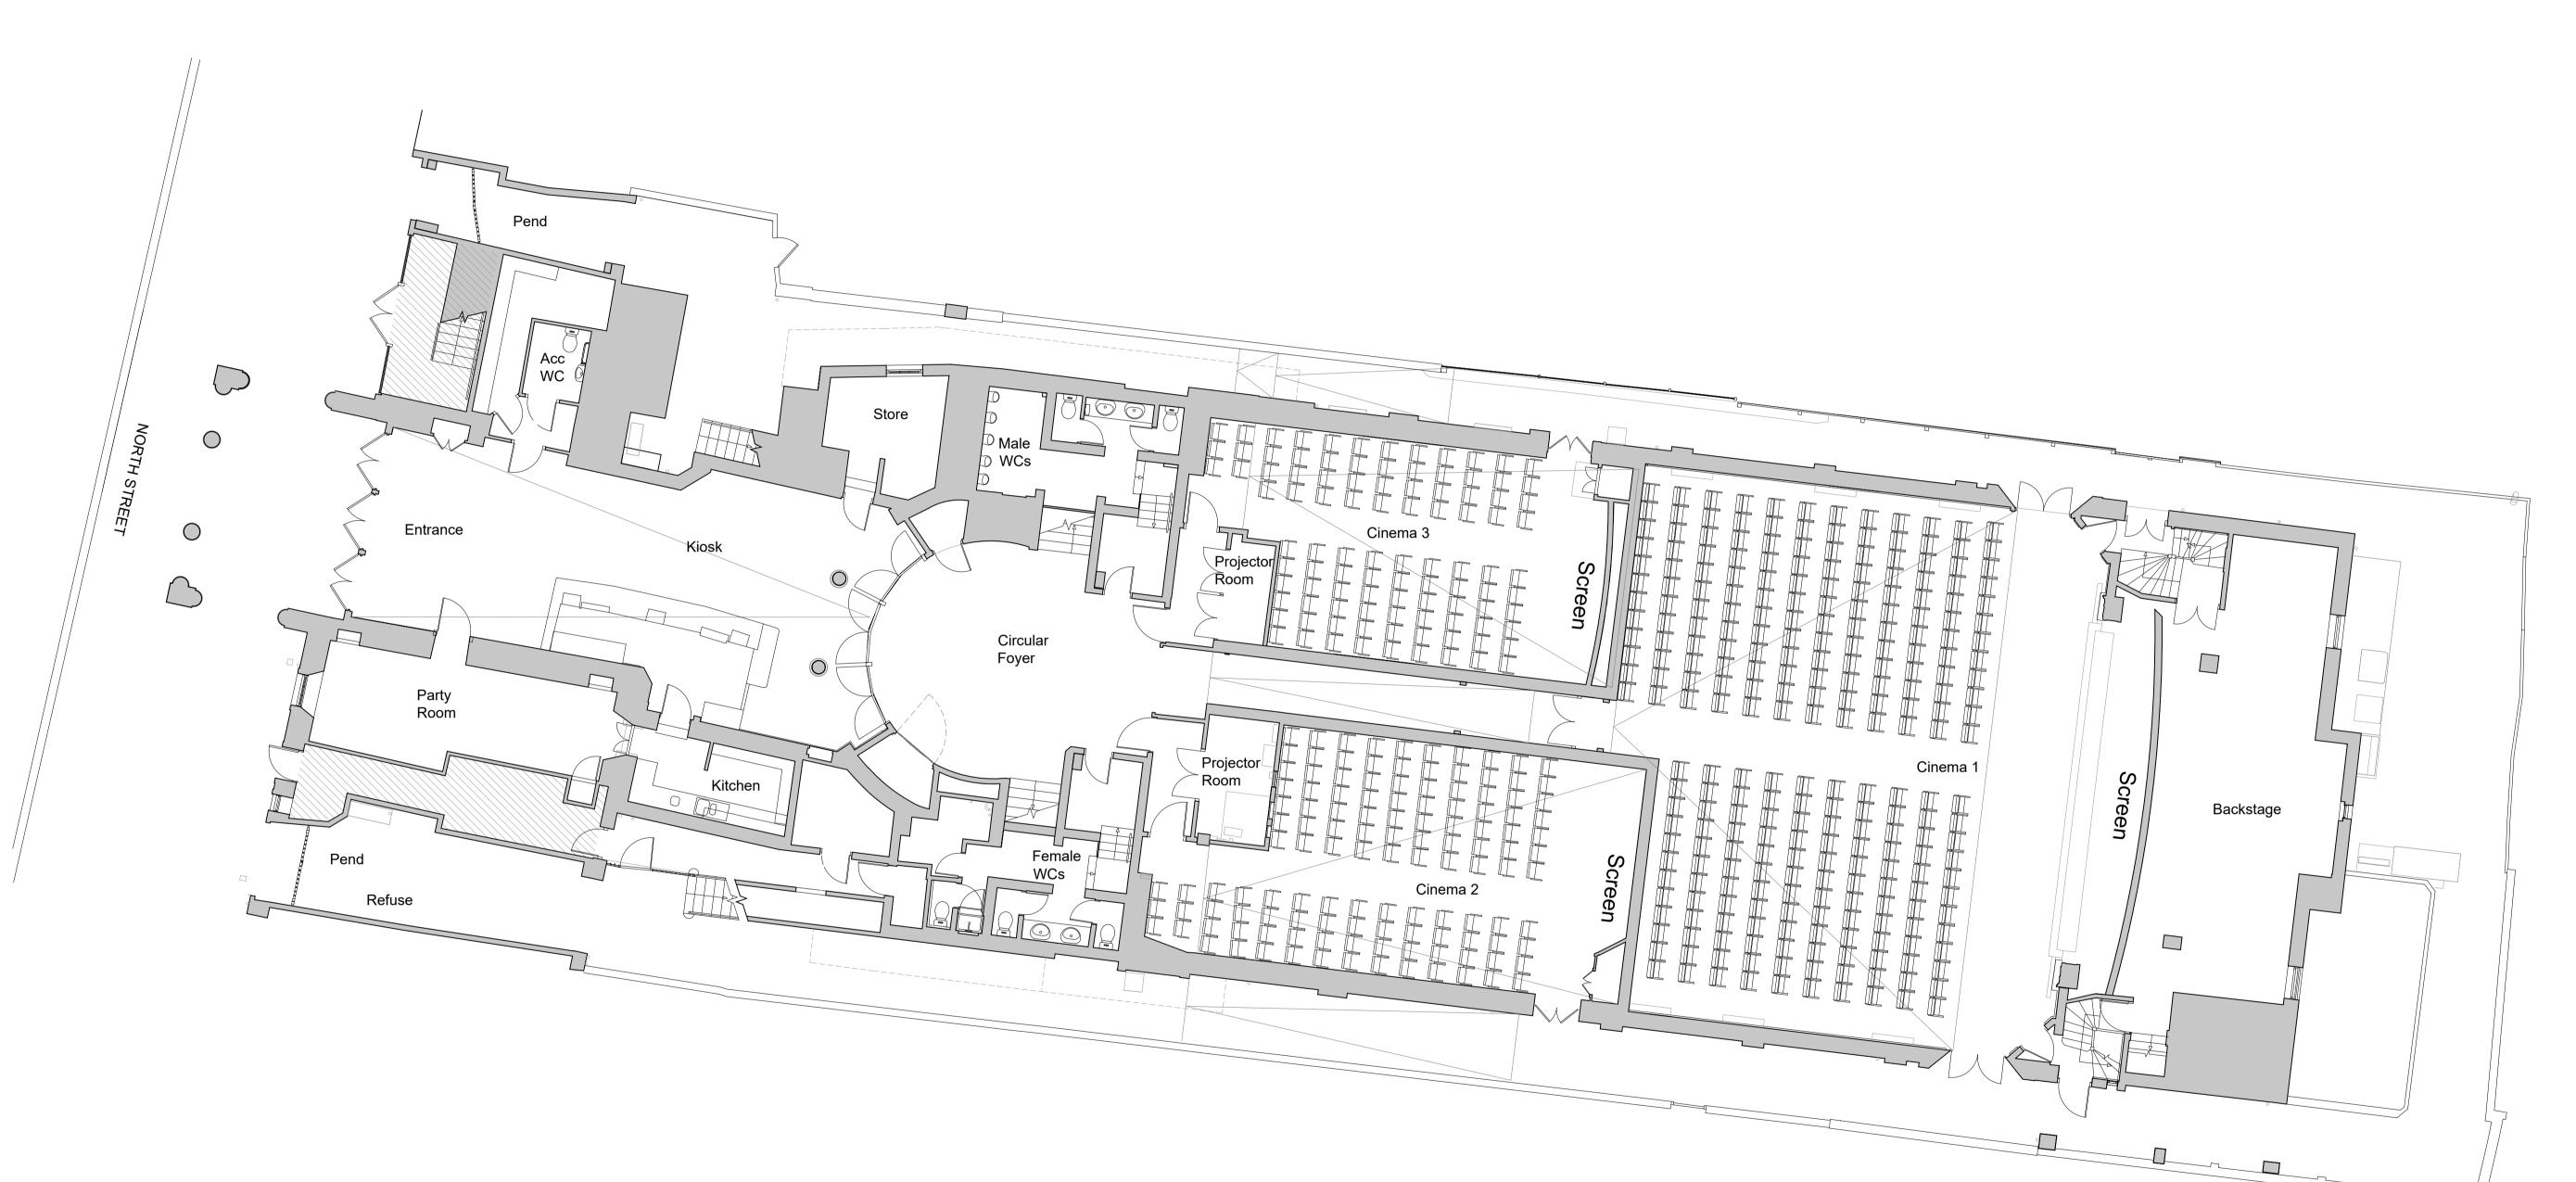

KEY

Existing

Extent of area not included within application.

P01 First Issue

PLANNING

TS SA Property Holdings

The New Picture House 117 North Street St Andrews

Existing Ground Floor Plan