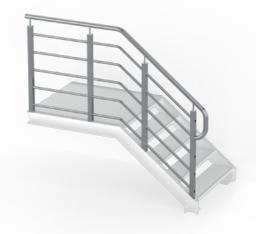

# **TLC STANDARDS**



### **STRAIGHT STAIRS**

# TLC

# 1. Types of balustrade

### **INDUSTRIAL ACC. TO EN-ISO 14122**

- Handgrip and railposts made of circular pipe ø42,4
- Middle bar made of circular pipe ø26,9
- Equipped with kickplate 100 or 150 high, #1,5 or #2 thickness depending on width of railing





#### CHILDREN-SAFE

- Handgrip made of circular pipe ø42,4
- Railposts made of circular pipe ø42,4
- Two followers made of circular pipe ø26,9
- Filling of vertical round bars ø12



# BALUSTRADE WITH HORIZONTAL FILLING

- Handgrip made of circular pipe ø48,3
- Railposts made of square profile 50x50
- Filling of horizontal circular pipe ø25





### 2. Steps types

- 1 PLANK GRATING
- SERRATED PLANK GRATING (TYPE USA)
- Hot dip galvanized





### 1 WELDED GRATING

- **2** SERRATED WELDED GRATING
- Mesh 34 x 38
- Hot dip galvanized





#### **CHECKER PLATE**

Hot dip galvanized



#### STEEL PLATE

- Hot dip galvanized
- Powder painted



#### TLC-GES TYPE PROFILED PLANK

Hot dip galvanized



#### TWS / GRP GRATING





| POLAND                                                | SWEDEN                                              | UNITED KINGDOM                                            | GERMANY                                               |
|-------------------------------------------------------|-----------------------------------------------------|-----------------------------------------------------------|---------------