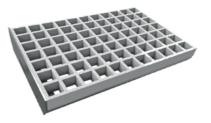

### 1 WELDED GRATING

- **2** SERRATED WELDED GRATING
- Mesh 34 x 38
- Hot dip galvanized