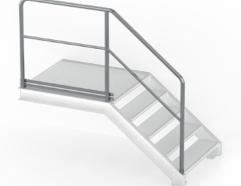

# BALUSTRADE WITH HORIZONTAL FILLING

- Handgrip made of circular pipe ø48,3
- Railposts made of square profile 50x50
- Filling of horizontal circular pipe ø25