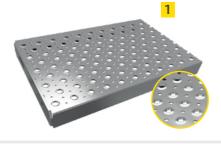

### 2. Steps types

- 1 PLANK GRATING
- SERRATED PLANK GRATING (TYPE USA)
- Hot dip galvanized