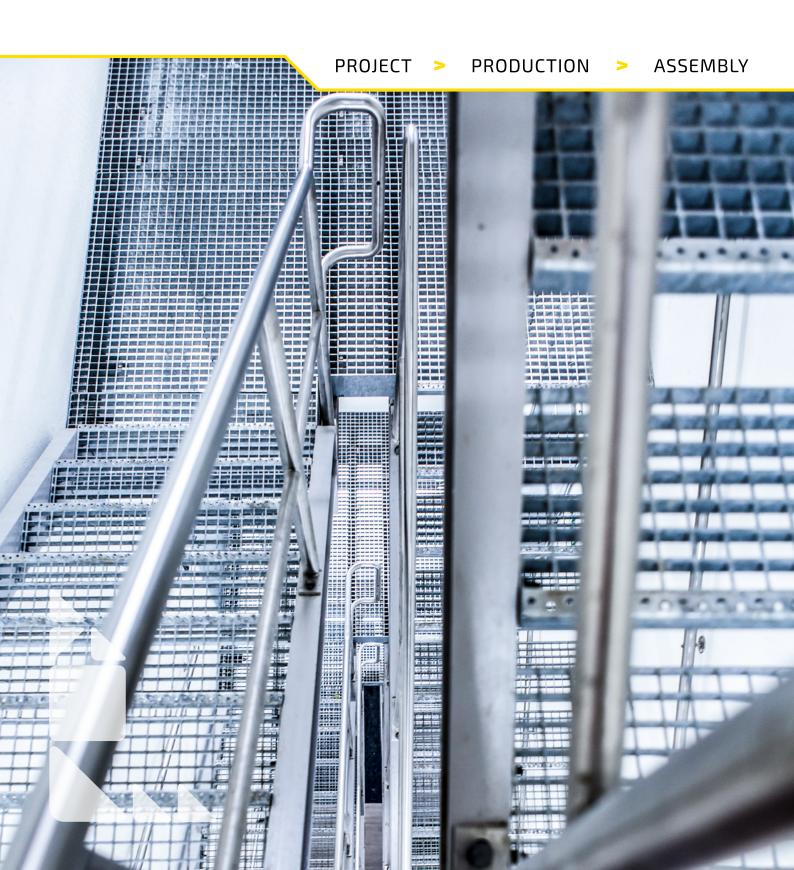

### **INDUSTRIAL ACC. TO EN-ISO 14122**

- Handgrip and railposts made of circular pipe ø42,4
- Middle bar made of circular pipe ø26,9
- Equipped with kickplate 100 or 150 high, #1,5 or #2 thickness depending on width of railing