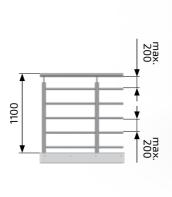

### **INDUSTRIAL ACC. TO EN-ISO 14122**

- Handgrip and railposts made of circular pipe ø42,4
- Middle bar made of circular pipe ø26,9
- Equipped with kickplate 100 or 150 high, #1,5 or #2 thickness depending on width of railing