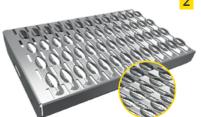

### 2. Steps types

- 1 PLANK GRATING
- SERRATED PLANK GRATING (TYPE USA)
- Hot dip galvanized