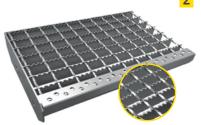

### 1 WELDED GRATING

- **2** SERRATED WELDED GRATING
- Mesh 34 x 38
- Hot dip galvanized