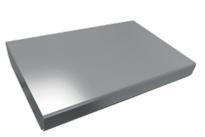

ar pipe ø42,4
- Middle bar made of circular pipe ø26,9
- Equipped with kickplate 100 or 150 high, #1,5 or #2 thickness depending on width of railing





#### CHILDREN-SAFE

- Handgrip made of circular pipe ø42,4
- Railposts made of circular pipe ø42,4
- Two followers made of circular pipe ø26,9
- Filling of vertical round bars ø12



# BALUSTRADE WITH HORIZONTAL FILLING

- Handgrip made of circular pipe ø48,3
- Railposts made of square profile 50x50
- Filling of horizontal circular pipe ø25





### 2. Steps types

- 1 PLANK GRATING
- SERRATED PLANK GRATING (TYPE USA)
- Hot dip galvanized





### 1 WELDED GRATING

- **2** SERRATED WELDED GRATING
- Mesh 34 x 38
- Hot dip galvanized





#### **CHECKER PLATE**

Hot dip galvanized



#### STEEL PLATE

- Hot dip galvanized
- Powder painted



#### TLC-GES TYPE PROFILED PLANK

Hot dip galvanized



#### TWS / GRP GRATING





| POLAND                                                | SWEDEN                                              | UNITED KINGDOM                                            | GERMANY                                               |
|-------------------------------------------------------|-----------------------------------------------------|-----------------------------------------------------------|-------------------------------------------------------|
| <b>TLC</b> Sp z o. o.                                 | Inter <b>YLC</b> AB                                 | Inter <b>YLC</b> Ltd                                      | Inter <b>TLC</b> GmbH                                 |
| <b>1 44</b> 3p 2 0. 0.