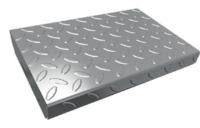

TO EN-ISO 14122**

- Handgrip and railposts made of circular pipe ø42,4
- Middle bar made of circular pipe ø26,9
- Equipped with kickplate 100 or 150 high, #1,5 or #2 thickness depending on width of railing





#### CHILDREN-SAFE

- Handgrip made of circular pipe ø42,4
- Railposts made of circular pipe ø42,4
- Two followers made of circular pipe ø26,9
- Filling of vertical round bars ø12



# BALUSTRADE WITH HORIZONTAL FILLING

- Handgrip made of circular pipe ø48,3
- Railposts made of square profile 50x50
- Filling of horizontal circular pipe ø25





### 2. Steps types

- 1 PLANK GRATING
- SERRATED PLANK GRATING (TYPE USA)
- Hot dip galvanized





### 1 WELDED GRATING

- **2** SERRATED WELDED GRATING
- Mesh 34 x 38
- Hot dip galvanized





#### **CHECKER PLATE**

Hot dip galvanized



#### STEEL PLATE

- Hot dip galvanized
- Powder painted



#### TLC-GES TYPE PROFILED PLANK

Hot dip galvanized



#### TWS / GRP GRATING





| POLAND                                                | SWEDEN                                              | UNITED KINGDOM                                            | GERMANY                                               |
|-------------------------------------------------------|-----------------------------------------------------|-----------------------------------------------------------|-------------------------------------------------------|
| <b>TLC</b> Sp z o. o.                                 | Inter <b>YLC</b> AB                                 | Inter <b>YLC</b> Ltd                                      | Inter <b>TLC</b> GmbH