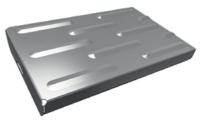

Equipped with kickplate 100 or 150 high, #1,5 or #2 thickness depending on width of railing





#### CHILDREN-SAFE

- Handgrip made of circular pipe ø42,4
- Railposts made of circular pipe ø42,4
- Two followers made of circular pipe ø26,9
- Filling of vertical round bars ø12



# BALUSTRADE WITH HORIZONTAL FILLING

- Handgrip made of circular pipe ø48,3
- Railposts made of square profile 50x50
- Filling of horizontal circular pipe ø25





### 2. Steps types

- 1 PLANK GRATING
- SERRATED PLANK GRATING (TYPE USA)
- Hot dip galvanized





### 1 WELDED GRATING

- **2** SERRATED WELDED GRATING
- Mesh 34 x 38
- Hot dip galvanized





#### **CHECKER PLATE**

Hot dip galvanized



#### STEEL PLATE

- Hot dip galvanized
- Powder painted



#### TLC-GES TYPE PROFILED PLANK

Hot dip galvanized



#### TWS / GRP GRATING





| POLAND                                                | SWEDEN                                              | UNITED KINGDOM                                            | GERMANY                                               |
|-------------------------------------------------------|-----------------------------------------------------|-----------------------------------------------------------|-------------------------------------------------------|
| <b>TLC</b> Sp z o. o.                                 | Inter <b>YLC</b> AB                                 | Inter <b>YLC</b> Ltd                                      | Inter <b>TLC</b> GmbH                                 |
| <b>1 44</b> 3p 2 0. 0.                                | inter 1 44 AB