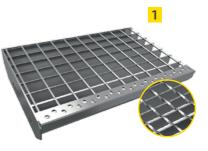

### 2. Steps types

- 1 PLANK GRATING
- SERRATED PLANK GRATING (TYPE USA)
- Hot dip galvanized