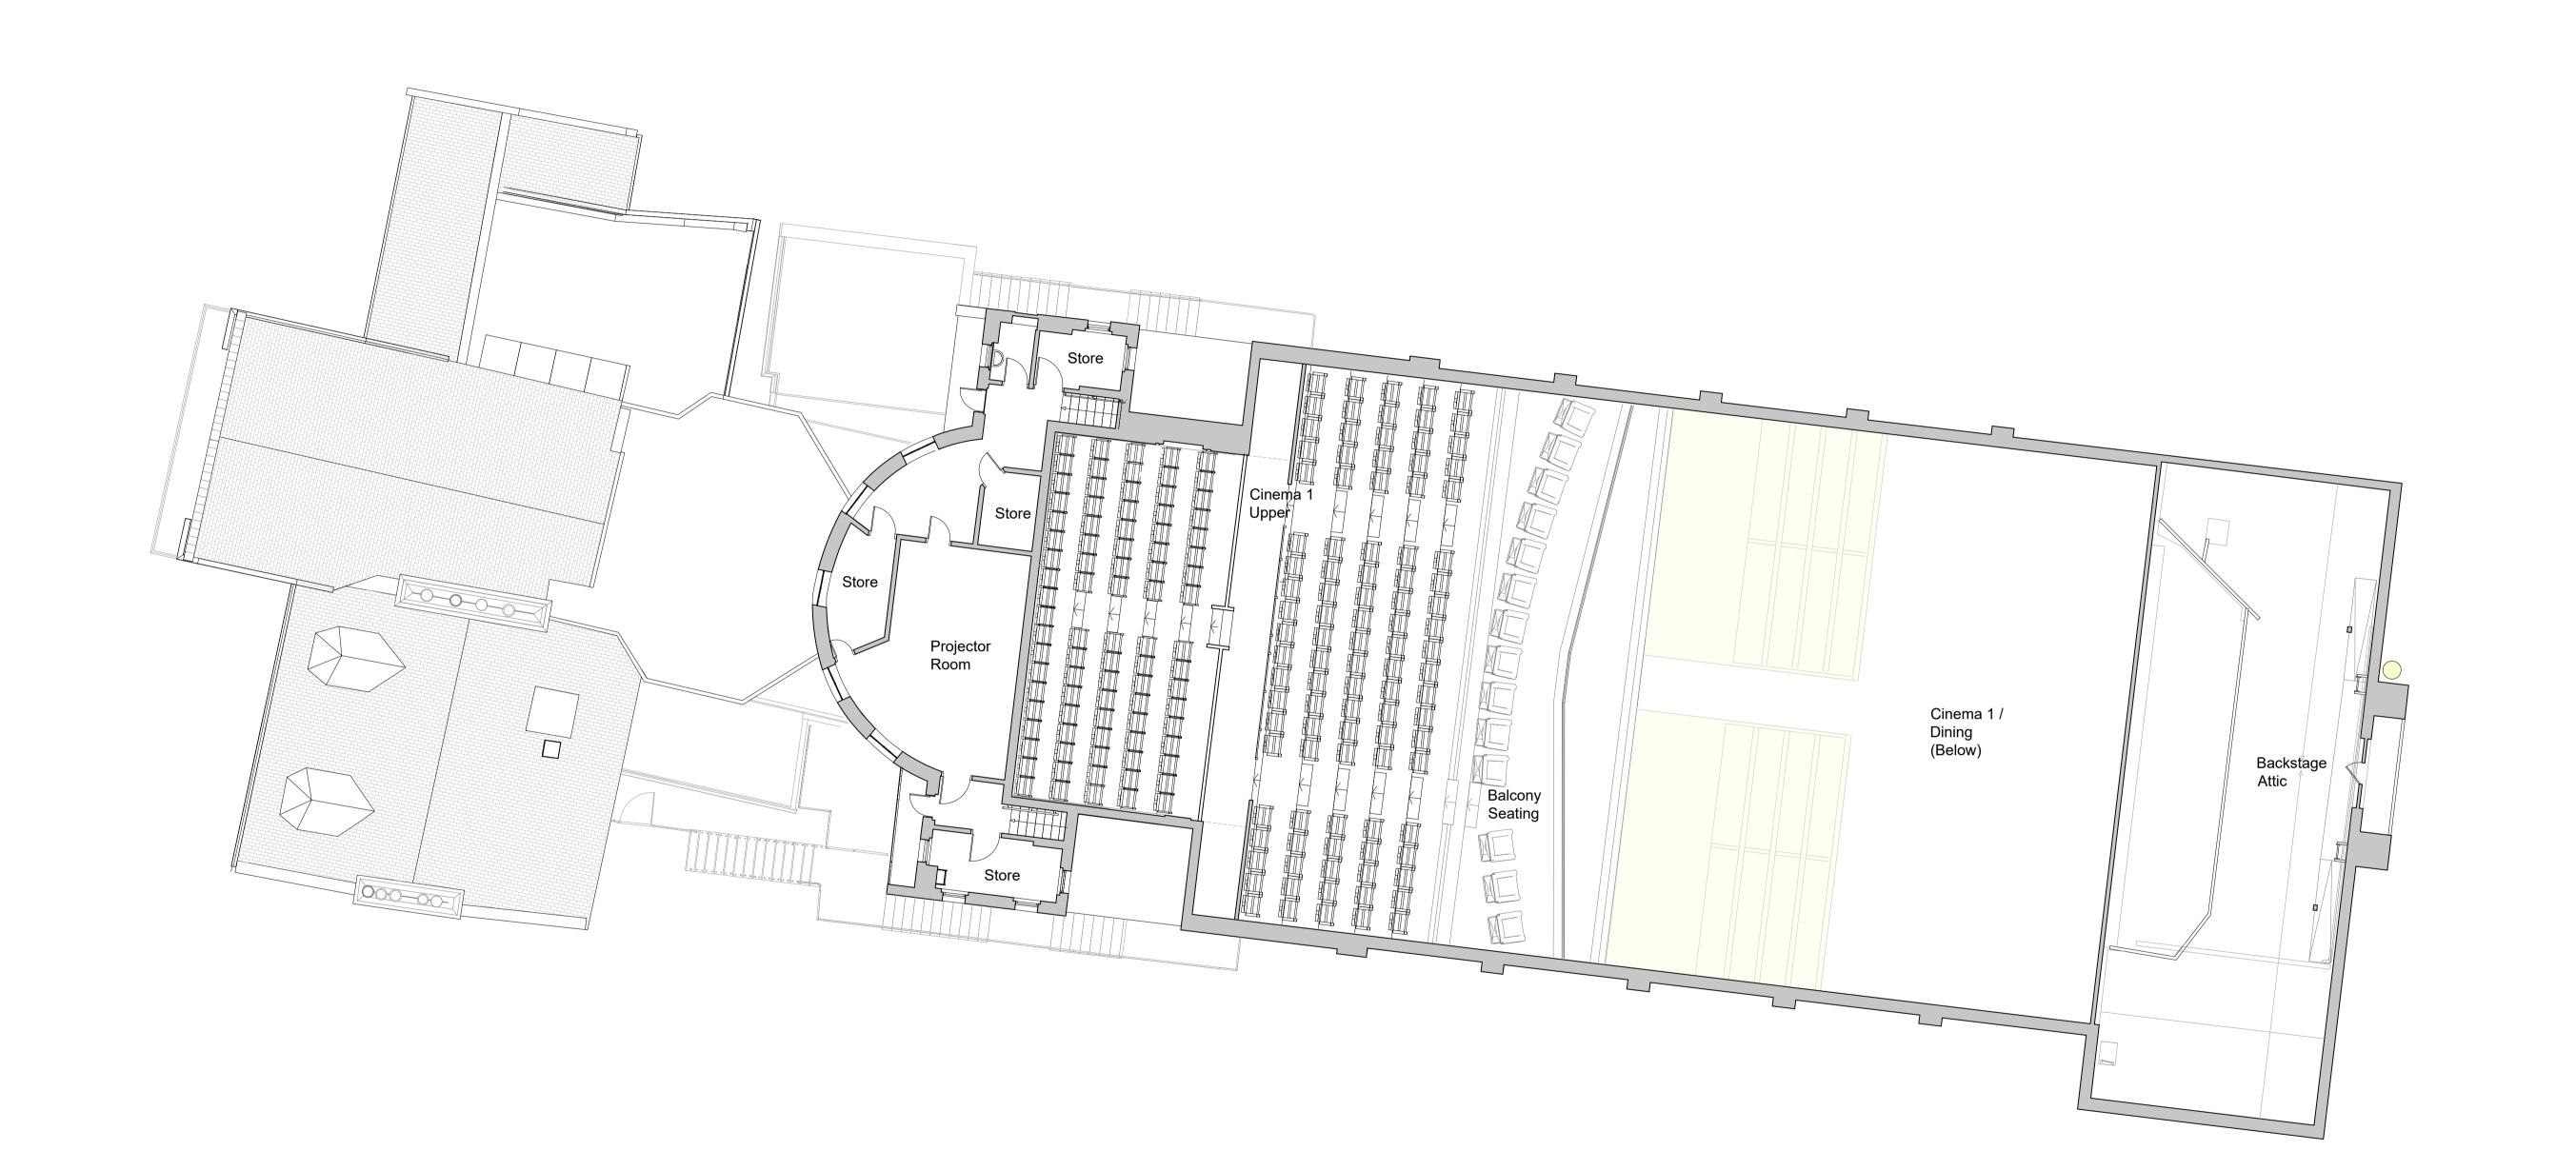

KEY

P01 First Issue

PLANNING

TS SA Property Holdings

The New Picture House 117 North Street St Andrews

Proposed Second Floor Plan

Scale Size Date 1:100 A1 13/03/2024

VK JS