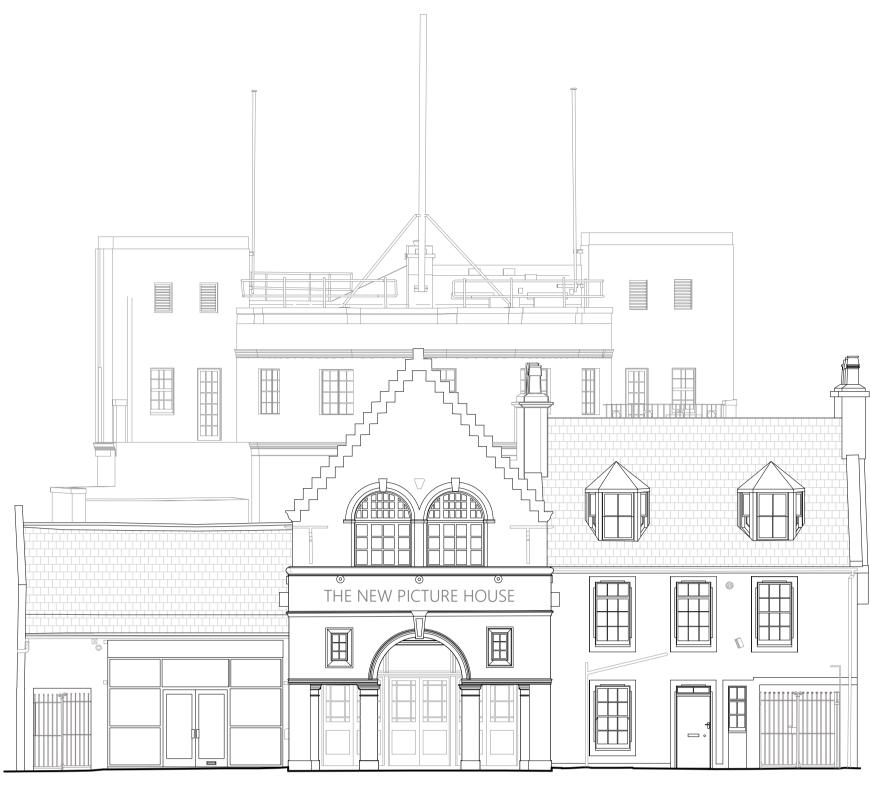

Existing Elevation 1

Existing Elevation 2

Project The New Picture House 117 North Street St Andrews

10

meters

## Title Existing Elevations Sheet 1

| Scale | Size | Date       | Drawn | Checked |
|-------|------|------------|-------|---------|
| 1:100 | A1   | 13/03/2024 | VK    | JS      |

Drawing No. Rev.

230166-3DR-ZZ-XX-DR-A-08100 P01