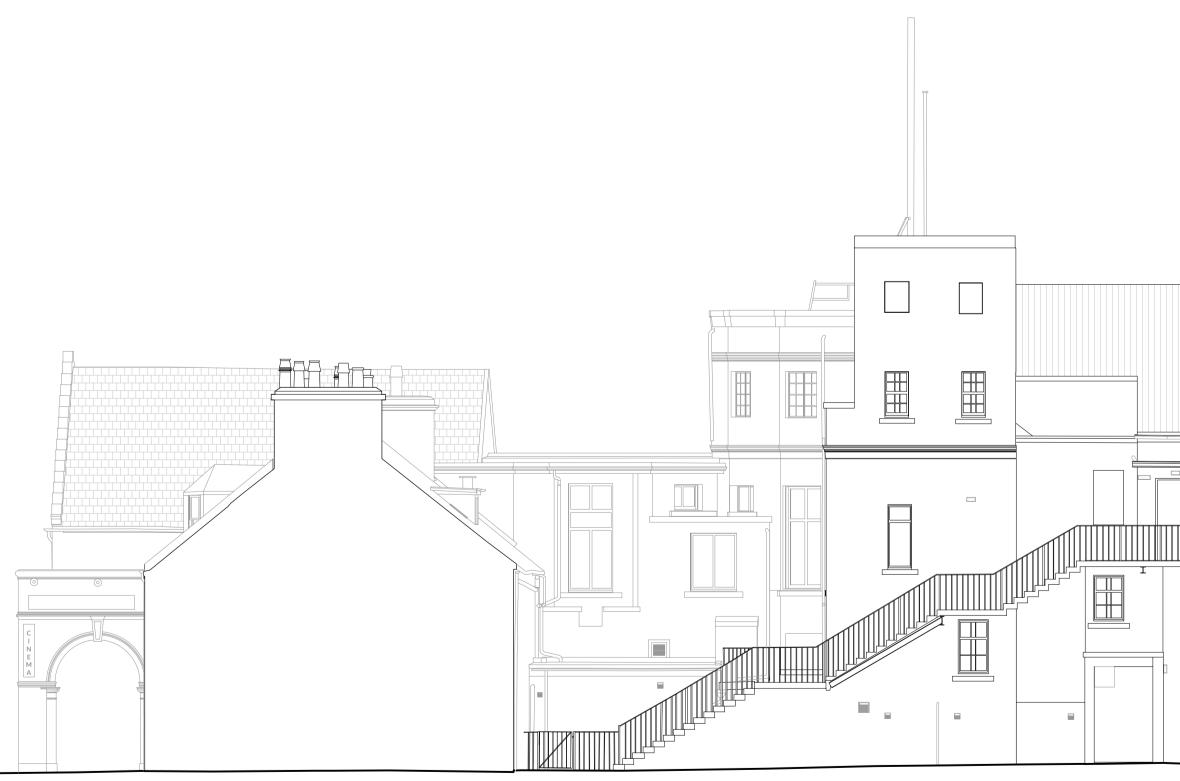

Existing Elevation 1

Existing Elevation 2

Project The New Picture House 117 North Street St Andrews

10

meters

## Title Existing Elevations Sheet 1

| Scale | Size | Date       | Drawn | Checked |
|-------|------|------------|-------|---------|
| 1:100 | A1   | 13/03/2024 | VK    | JS      |

Drawing No. Rev.

230166-3DR-ZZ-XX-DR-A-08100 P01