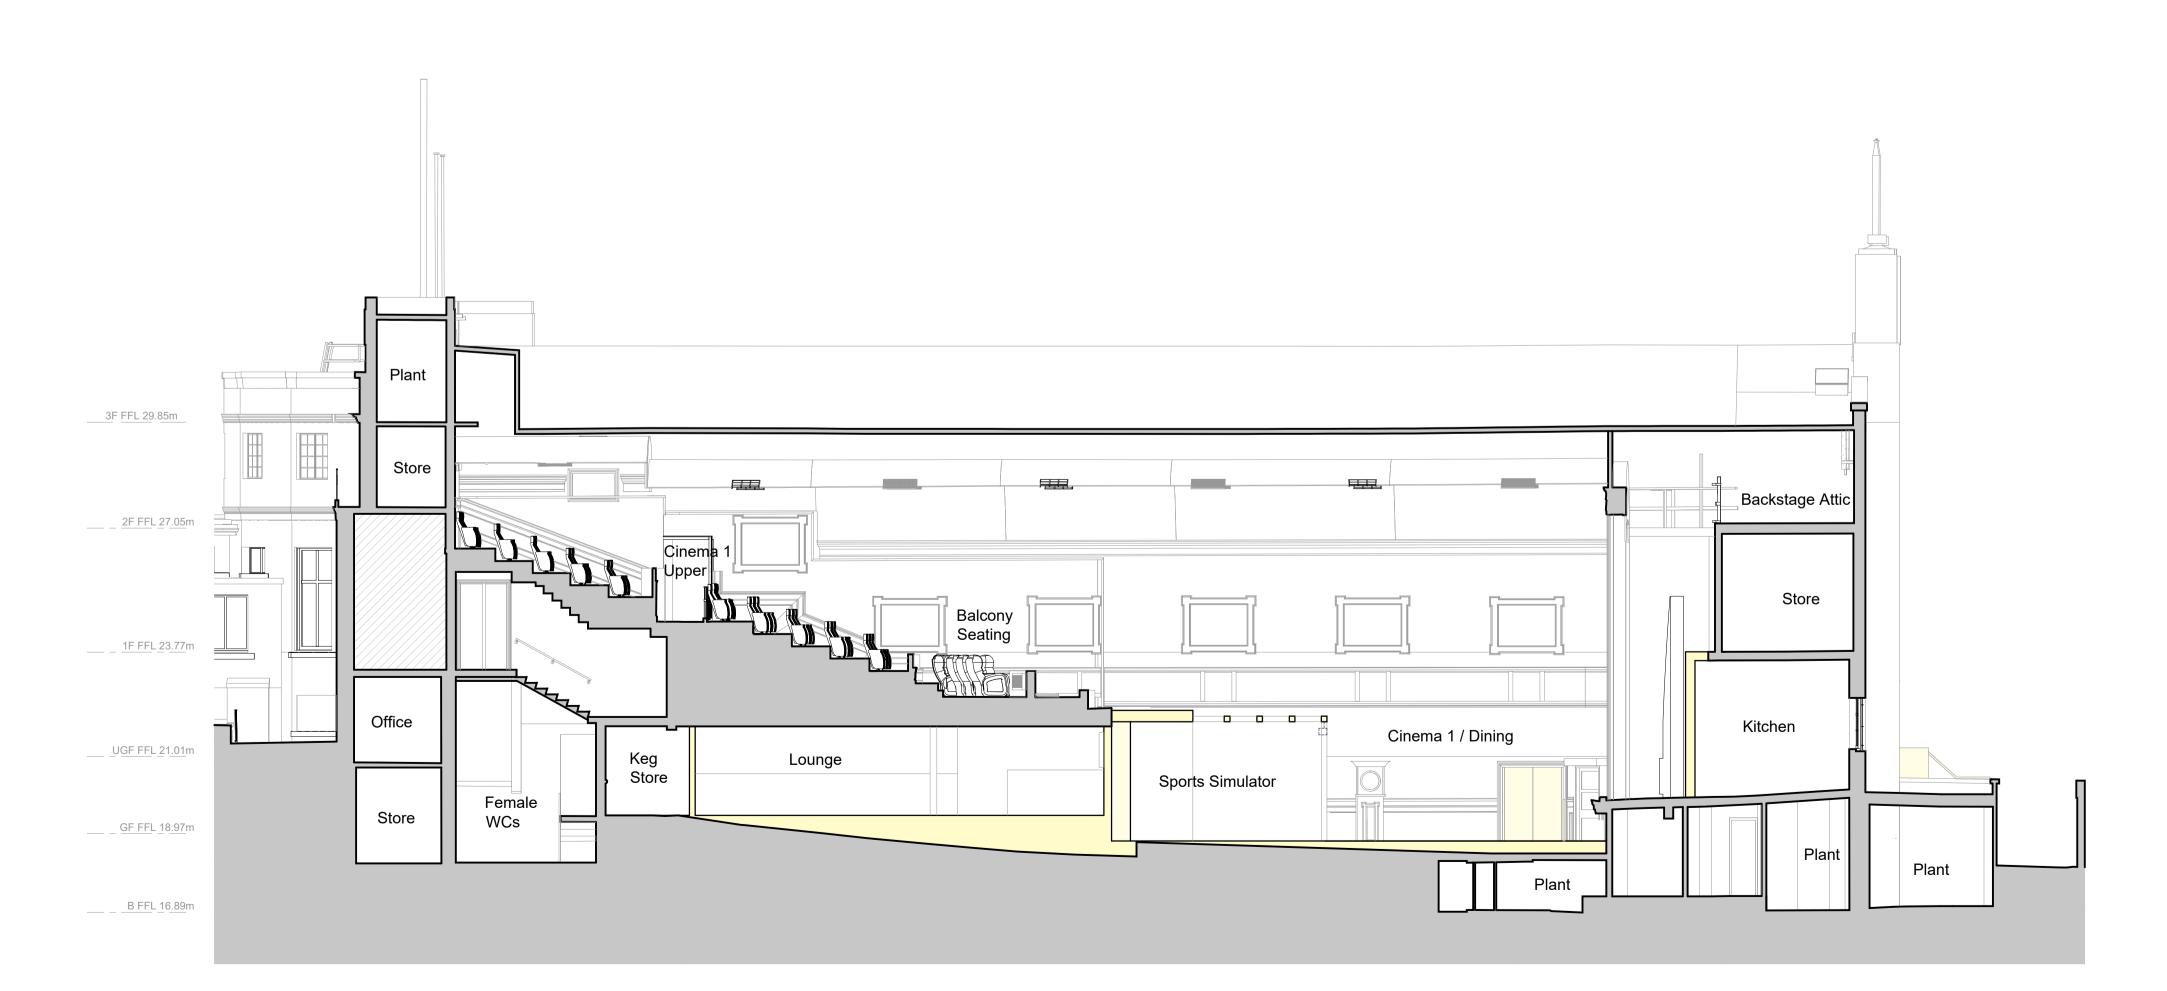

Proposed Section A-A

Following strip-out & down-takings, further surveys are to be undertaken upon retained elements to establish existing build-ups and site dimensions/ depth. Note that proposals may vary to suit existing site circumstances.