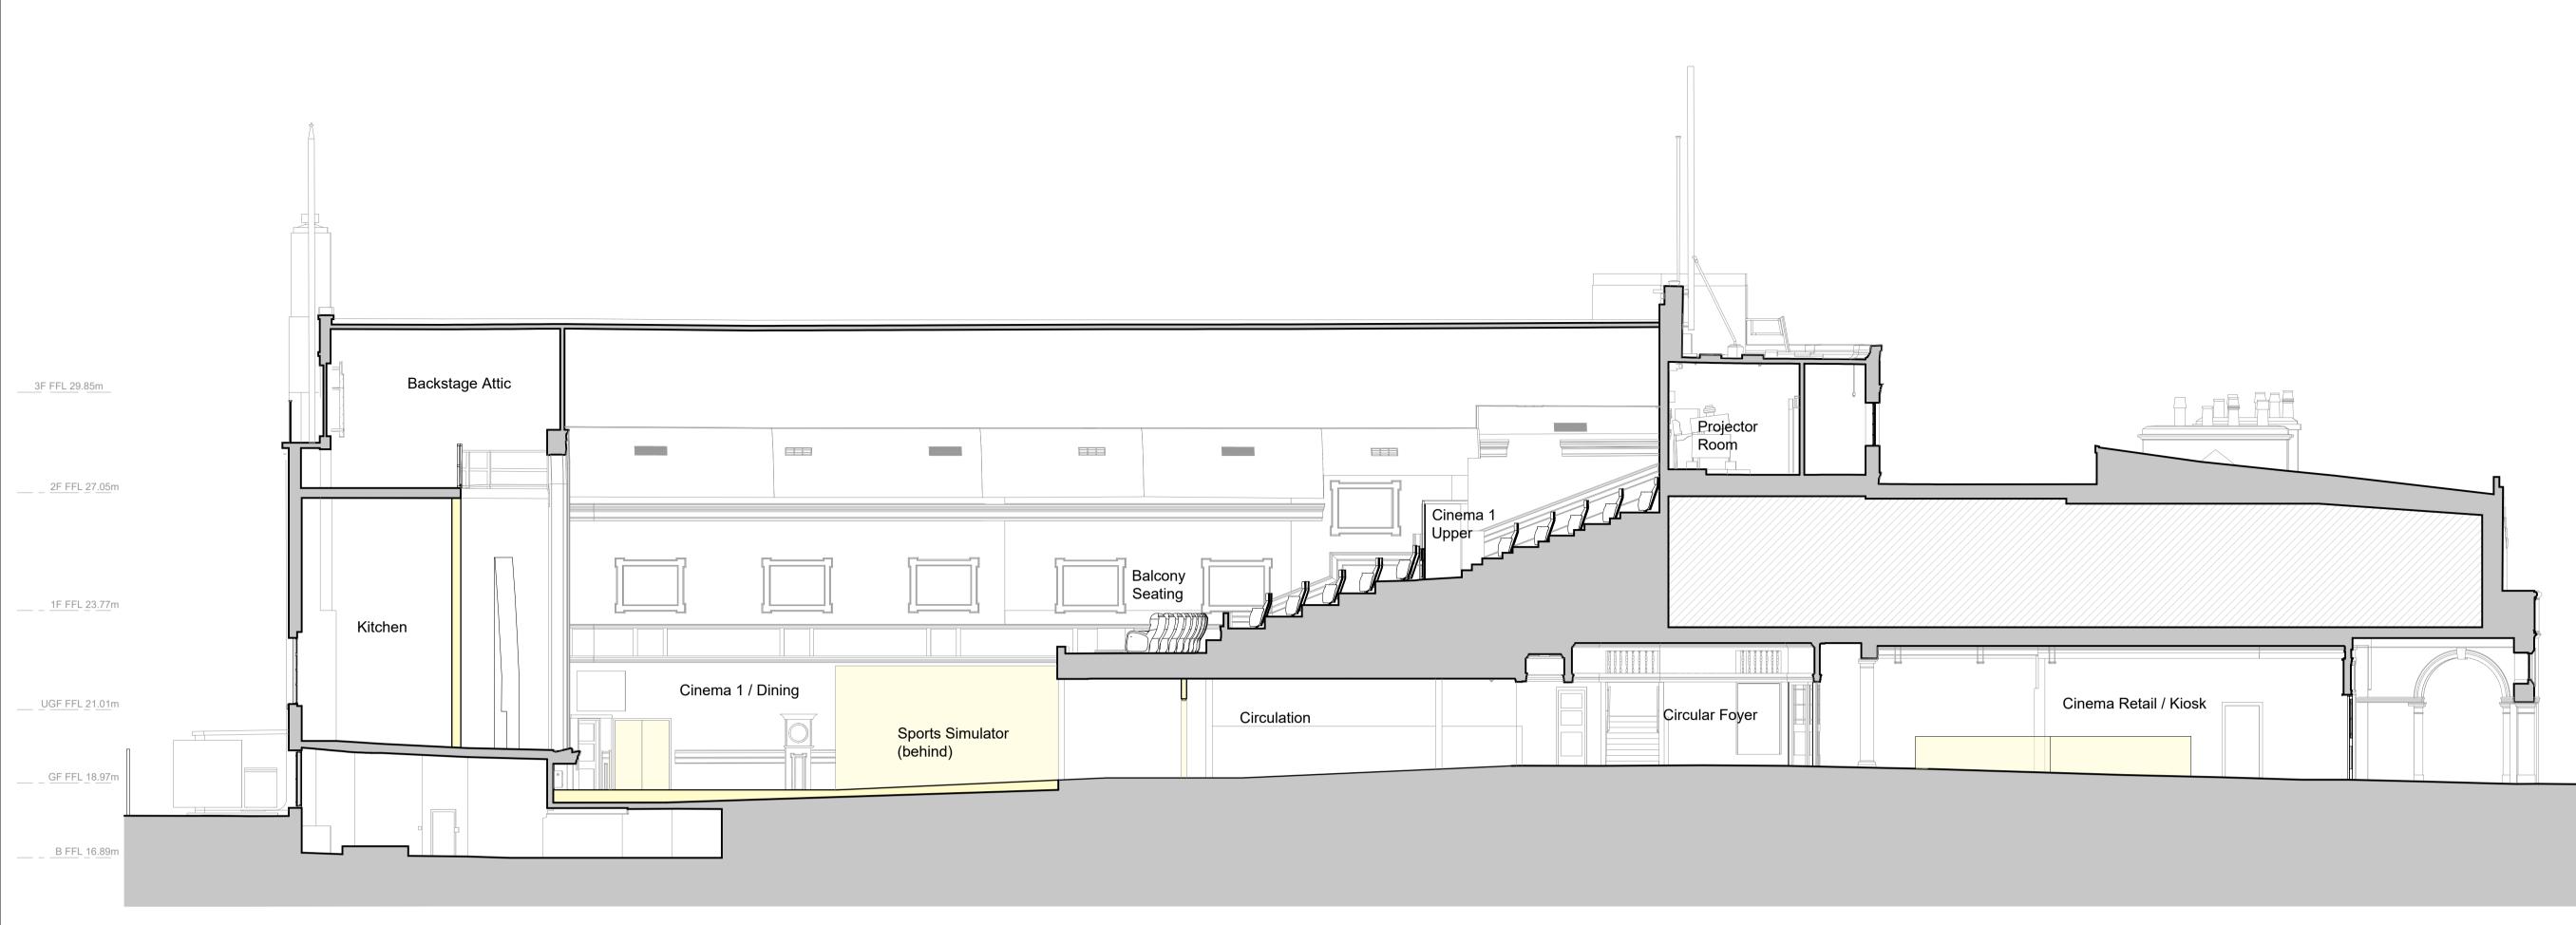

Proposed Section A-A

Following strip-out & down-takings, further surveys are to be undertaken upon retained elements to establish existing build-ups and site dimensions/ depth. Note that proposals may vary to suit existing site circumstances.