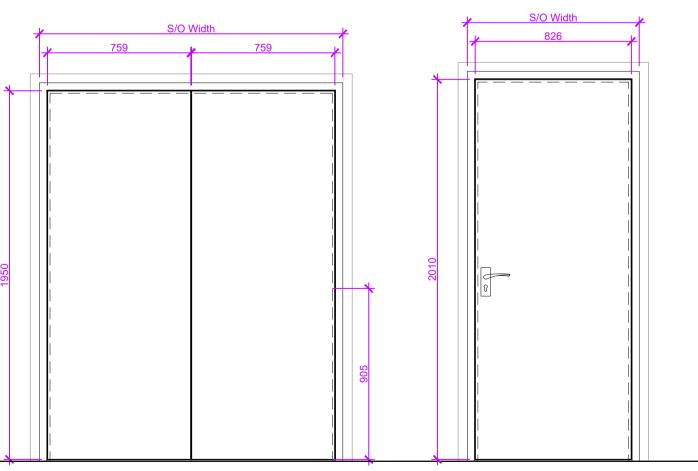

Existing Cinema 1 FE Doors Internal Elevation

Existing Foyer Doors Internal Elevation

Note: