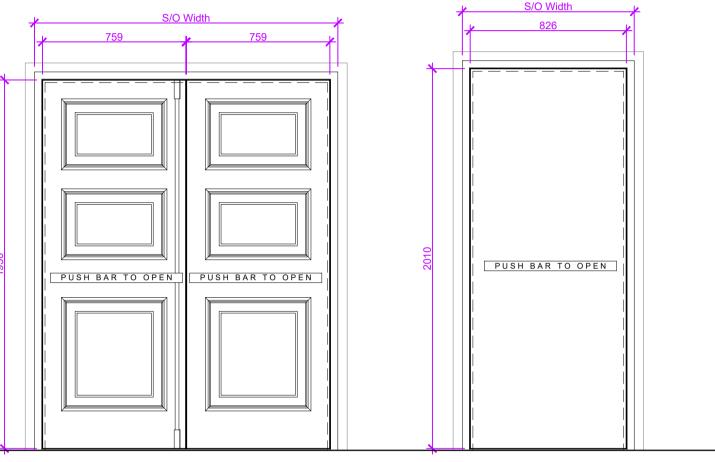

Cinema 1 Fire Escape Door (x2) Plan 🔵

Cross Corridor Door Cinema 1 Elevation (to match foyer doors)

Bar/Keg Store Door Front of House Elevation (to match existing 3 panel doors)

Cross Corridor Door Foyer Elevation (to match foyer doors)