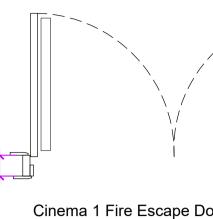

Cinema 1 Fire Escape Door (x2) Plan 🔵

Cross Corridor Door Cinema 1 Elevation (to match foyer doors)

Bar/Keg Store Door Front of House Elevation (to match existing 3 panel doors)

Cross Corridor Door Foyer Elevation (to match foyer doors)