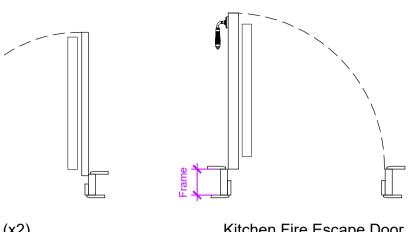

Cinema 1 Fire Escape Door (x2) Plan 🔵

Cross Corridor Door Cinema 1 Elevation (to match foyer doors)

Bar/Keg Store Door Front of House Elevation (to match existing 3 panel doors)

Cross Corridor Door Foyer Elevation (to match foyer doors)