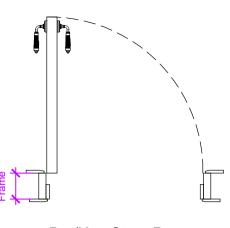

Bar/Keg Store Door Back of House Elevation (to match existing 3 panel doors)

Kitchen Fire Escape Door Internal Elevation

Kitchen Fire Escape Door Internal Elevation (to match external FE doors)

Key : Door Locations