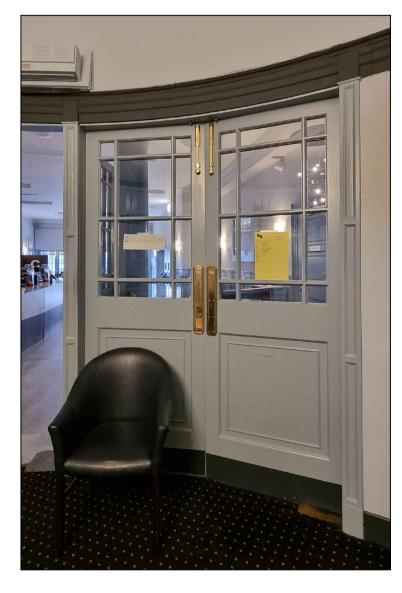

Cinema 1 Fire Escape Door (x2) Plan 🔵

Cross Corridor Door Cinema 1 Elevation (to match foyer doors)

Bar/Keg Store Door Front of House Elevation (to match existing 3 panel doors)

Cross Corridor Door Foyer Elevation (to match foyer doors)

Existing Cinema 1 FE Doors Internal Elevation

Existing Foyer Doors Internal Elevation

Note: