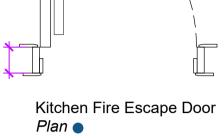

Bar/Keg Store Door Back of House Elevation (to match existing 3 panel doors)

Kitchen Fire Escape Door Internal Elevation

Kitchen Fire Escape Door Internal Elevation (to match external FE doors)

Key : Door Locations