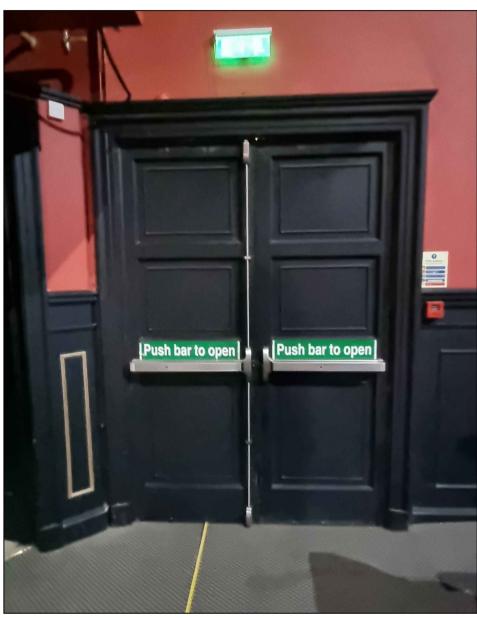

Cinema 1 Fire Escape Door (x2) Plan 🔵

Cross Corridor Door Cinema 1 Elevation (to match foyer doors)

Bar/Keg Store Door Front of House Elevation (to match existing 3 panel doors)

Cross Corridor Door Foyer Elevation (to match foyer doors)

Existing Cinema 1 FE Doors Internal Elevation

Existing Foyer Doors Internal Elevation

Note:

Existing Cinema 1 FE Doors External Elevation

All new doors to match existing doors as closely as possible in terms of panel layouts, astragal/bead mouldings and glazing positions.

Final details will be subject to an on-site survey.