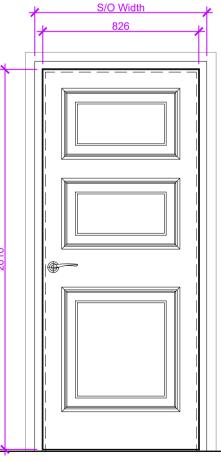

Bar/Keg Store Door Back of House Elevation (to match existing 3 panel doors)

Kitchen Fire Escape Door Internal Elevation

Kitchen Fire Escape Door Internal Elevation (to match external FE doors)

Key : Door Locations