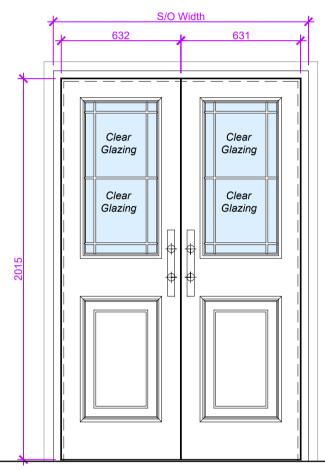

Existing Cinema 1 FE Doors Internal Elevation

Existing Foyer Doors Internal Elevation

Note:

Existing Cinema 1 FE Doors External Elevation

All new doors to match existing doors as closely as possible in terms of panel layouts, astragal/bead mouldings and glazing positions.

Final details will be subject to an on-site survey.