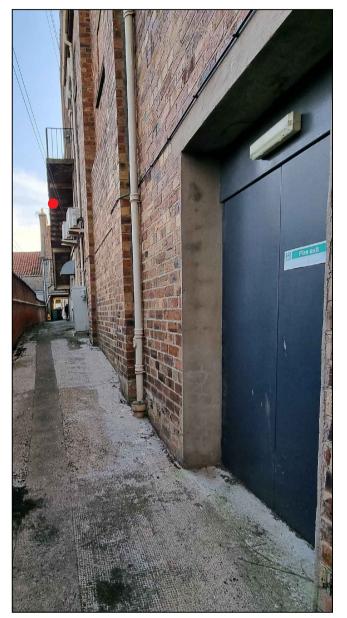

Cinema 1 Fire Escape Door (x2) Plan 🔵

Cross Corridor Door Cinema 1 Elevation (to match foyer doors)

Bar/Keg Store Door Front of House Elevation (to match existing 3 panel doors)

Cross Corridor Door Foyer Elevation (to match foyer doors)

Existing Cinema 1 FE Doors External Elevation

All new doors to match existing doors as closely as possible in terms of panel layouts, astragal/bead mouldings and glazing positions.

Final details will be subject to an on-site survey.