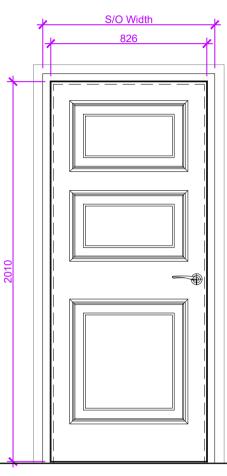

Bar/Keg Store Door Back of House Elevation (to match existing 3 panel doors)

Kitchen Fire Escape Door Internal Elevation

Kitchen Fire Escape Door Internal Elevation (to match external FE doors)

Key : Door Locations