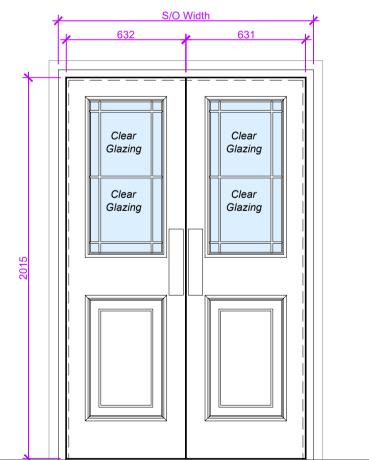

Existing Cinema 1 FE Doors External Elevation

All new doors to match existing doors as closely as possible in terms of panel layouts, astragal/bead mouldings and glazing positions.

Final details will be subject to an on-site survey.