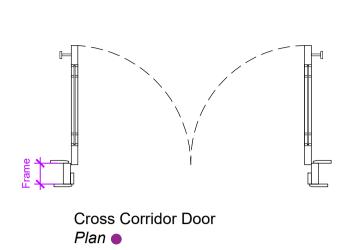

Cinema 1 Fire Escape Door (x2) Plan 🔵

Cross Corridor Door Cinema 1 Elevation (to match foyer doors)

Bar/Keg Store Door Front of House Elevation (to match existing 3 panel doors)

Cross Corridor Door Foyer Elevation (to match foyer doors)