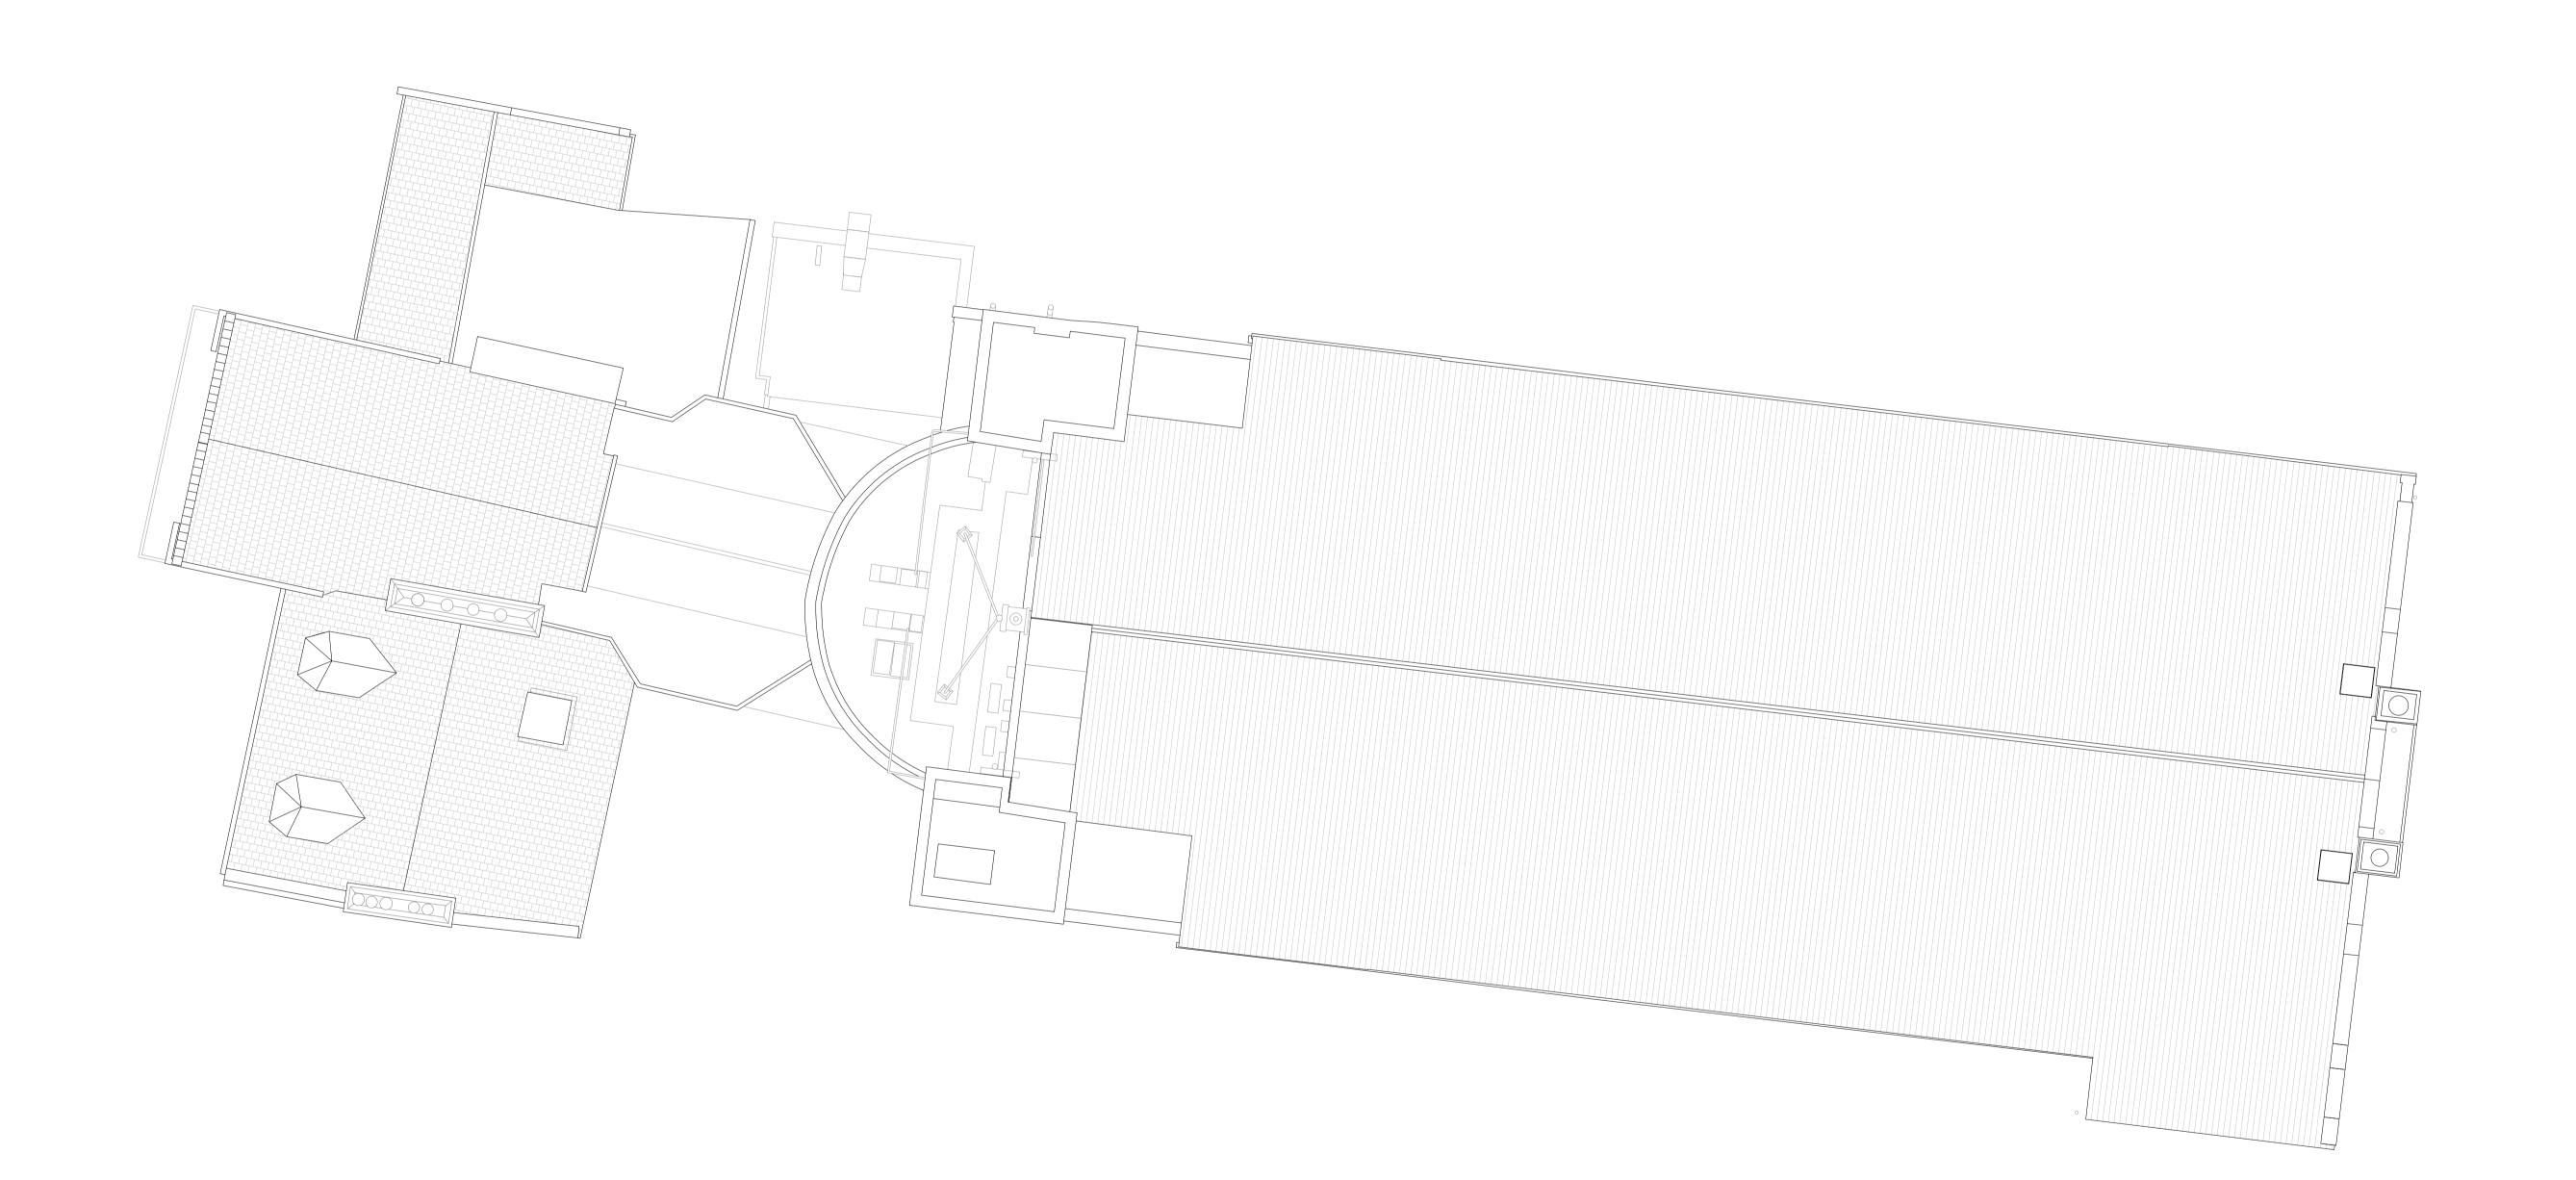

Following strip-out & down-takings, further surveys are to be undertaken upon retained elements to establish existing build-ups and site dimensions/ depth. Note that proposals may vary to suit existing site circumstances.

KEY

Existing

P01 First Issue VK JS 27/03/2024

Revisions

PLANNING

TS SA Property Holdings

The New Picture House 117 North Street St Andrews

Existing Roof Plan