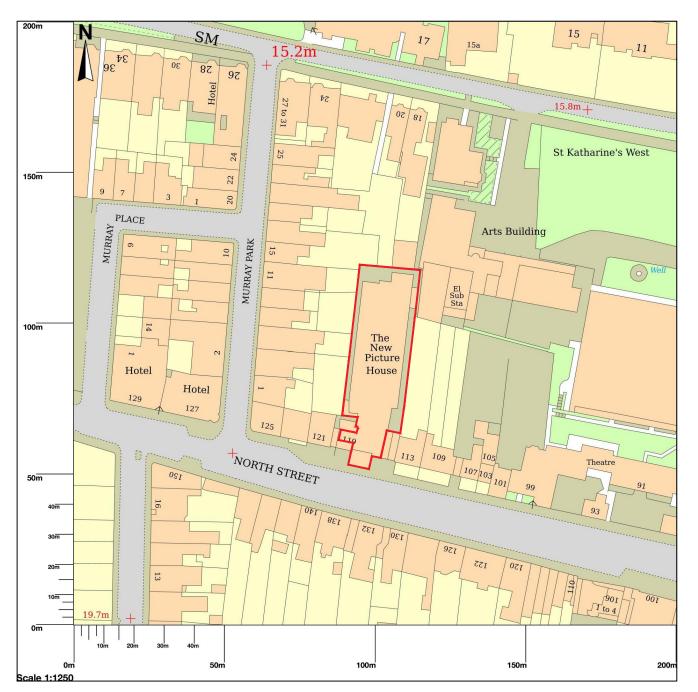

© Crown copyright and database rights 2024 OS 100054135. Map area bounded by: 350692,716823 350892,717023. Produced on 19 March 2024 from the OS National Geographic Database. Supplied by UKPlanningMaps.com. Unique plan reference: p4e/uk/1075428/1448055

0 10 25 50 12.5 scale 1:1250 meters

Notes

Do not scale from this drawing for purposes other than those associated with the planning application process.

All dimensions are to be checked prior to construction and any discrepancies are to be identified to the Architect.

Copyright reserved.

KEY

Application Boundary

P01 First Issue VK JS 27/03/20 24

Revisions

Status

**PLANNING** 

Clier

TS SA Property Holdings

Proje

The New Picture House 117 North Street St Andrews

.

Location Plan

 Scale
 Size
 Date
 Drawn

 1:1250
 A3
 19/03/24
 VK

No.

230166-3DR-ZZ-XX-DR-A-08000 P01