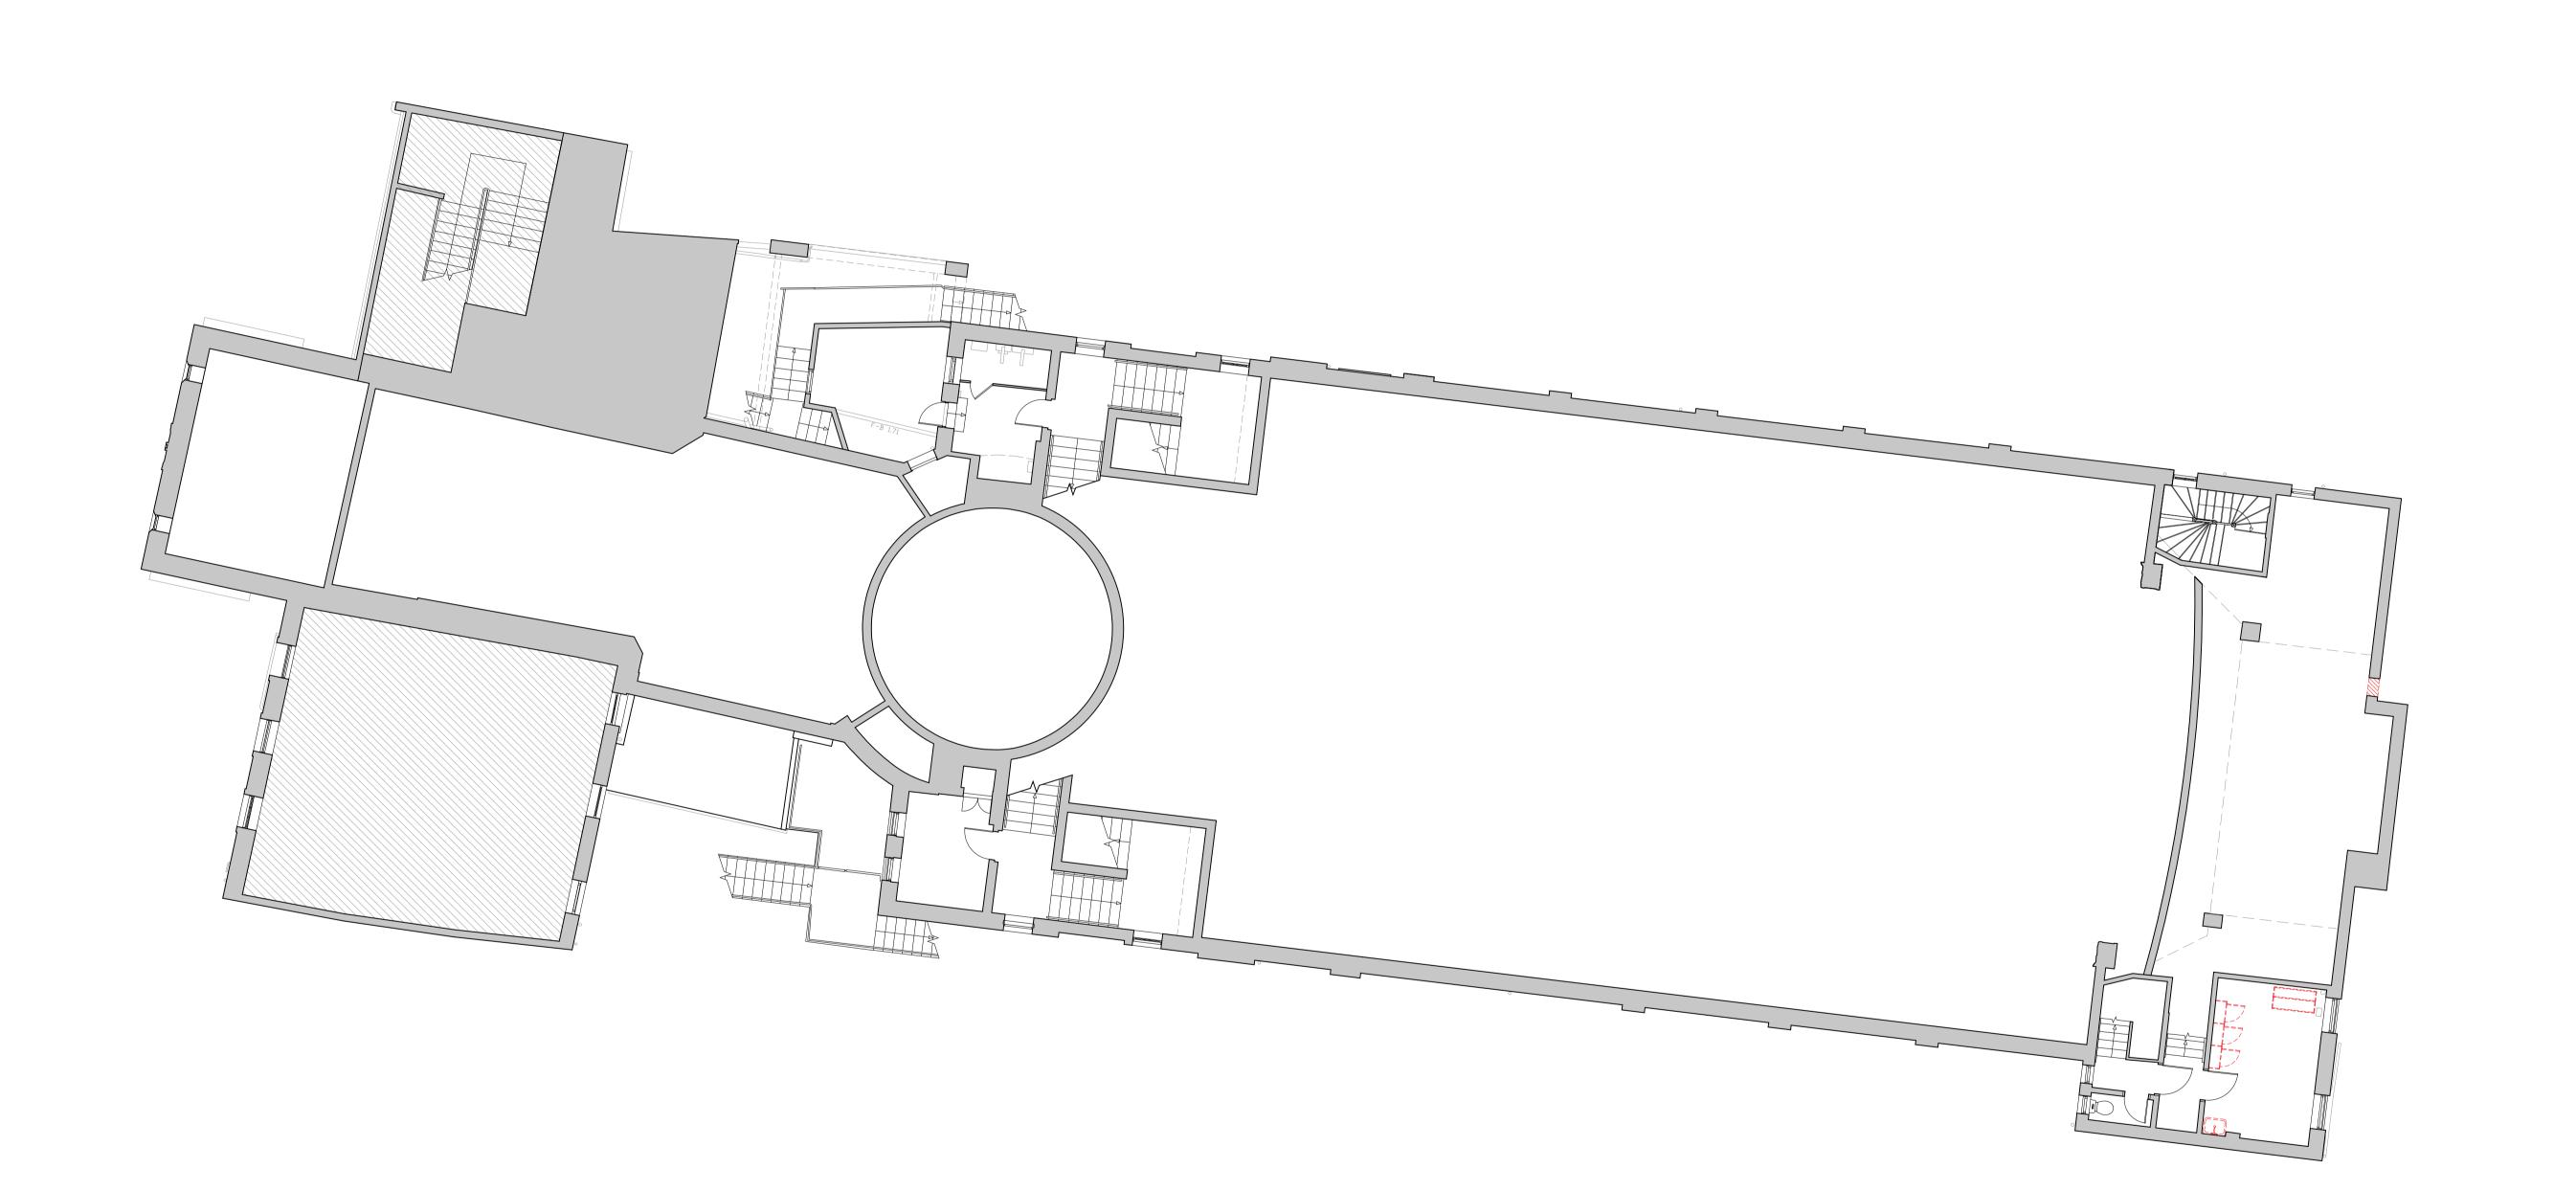

Following strip-out & down-takings, further surveys are to be undertaken upon retained elements to establish existing build-ups and site dimensions/ depth. Note that proposals may vary to suit existing site circumstances.

KEY

Existing

Extent of area not included within application.

Downtakings

P01 First Issue

PLANNING

TS SA Property Holdings

The New Picture House 117 North Street St Andrews

Downtakings Upper Ground Floor Plan

Scale Size Date

VK JS 27/03/2024

230166-3DR-ZZ-00-DR-A-08019 P01