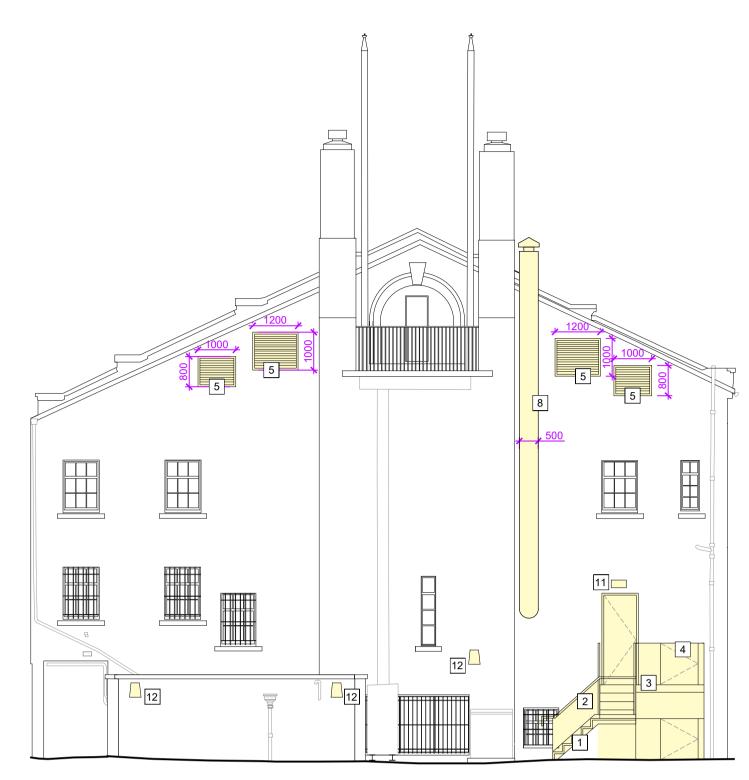

## KEY

Existing

Proposed

- 1 Lightweight metal service access stair
- 2 Lightweight metal service access stair balustrade & handrail
- 3 Lightweight metal service access landing
- 4 Lightweight metal service access platform lift.
- 5 External wall mounted metal louvre Colour to match existing louvres
- 6 External roof mounted cowl Size 900x900mm Colour - to match existing roof covering
- 7 External wall mounted (high level) condensor
- 8 External kitchen extract duct
- 9 External solid double timber doors. Colour dark grey
- 10 External ramp and steps
- 11 New external light (final exit luminaire) Spec Thorn, Escort surface mounted bulkhead external light. Colour - white. Size - 300(I)x100(h)x80(w)mm
- 12 New external light (security light) Spec Thorn, Piazza II LED Colour dark grey. Size 380(I)x305(h)x184(w)mm
- 13 Indicative location for new signage. Subject to future advertisement application.