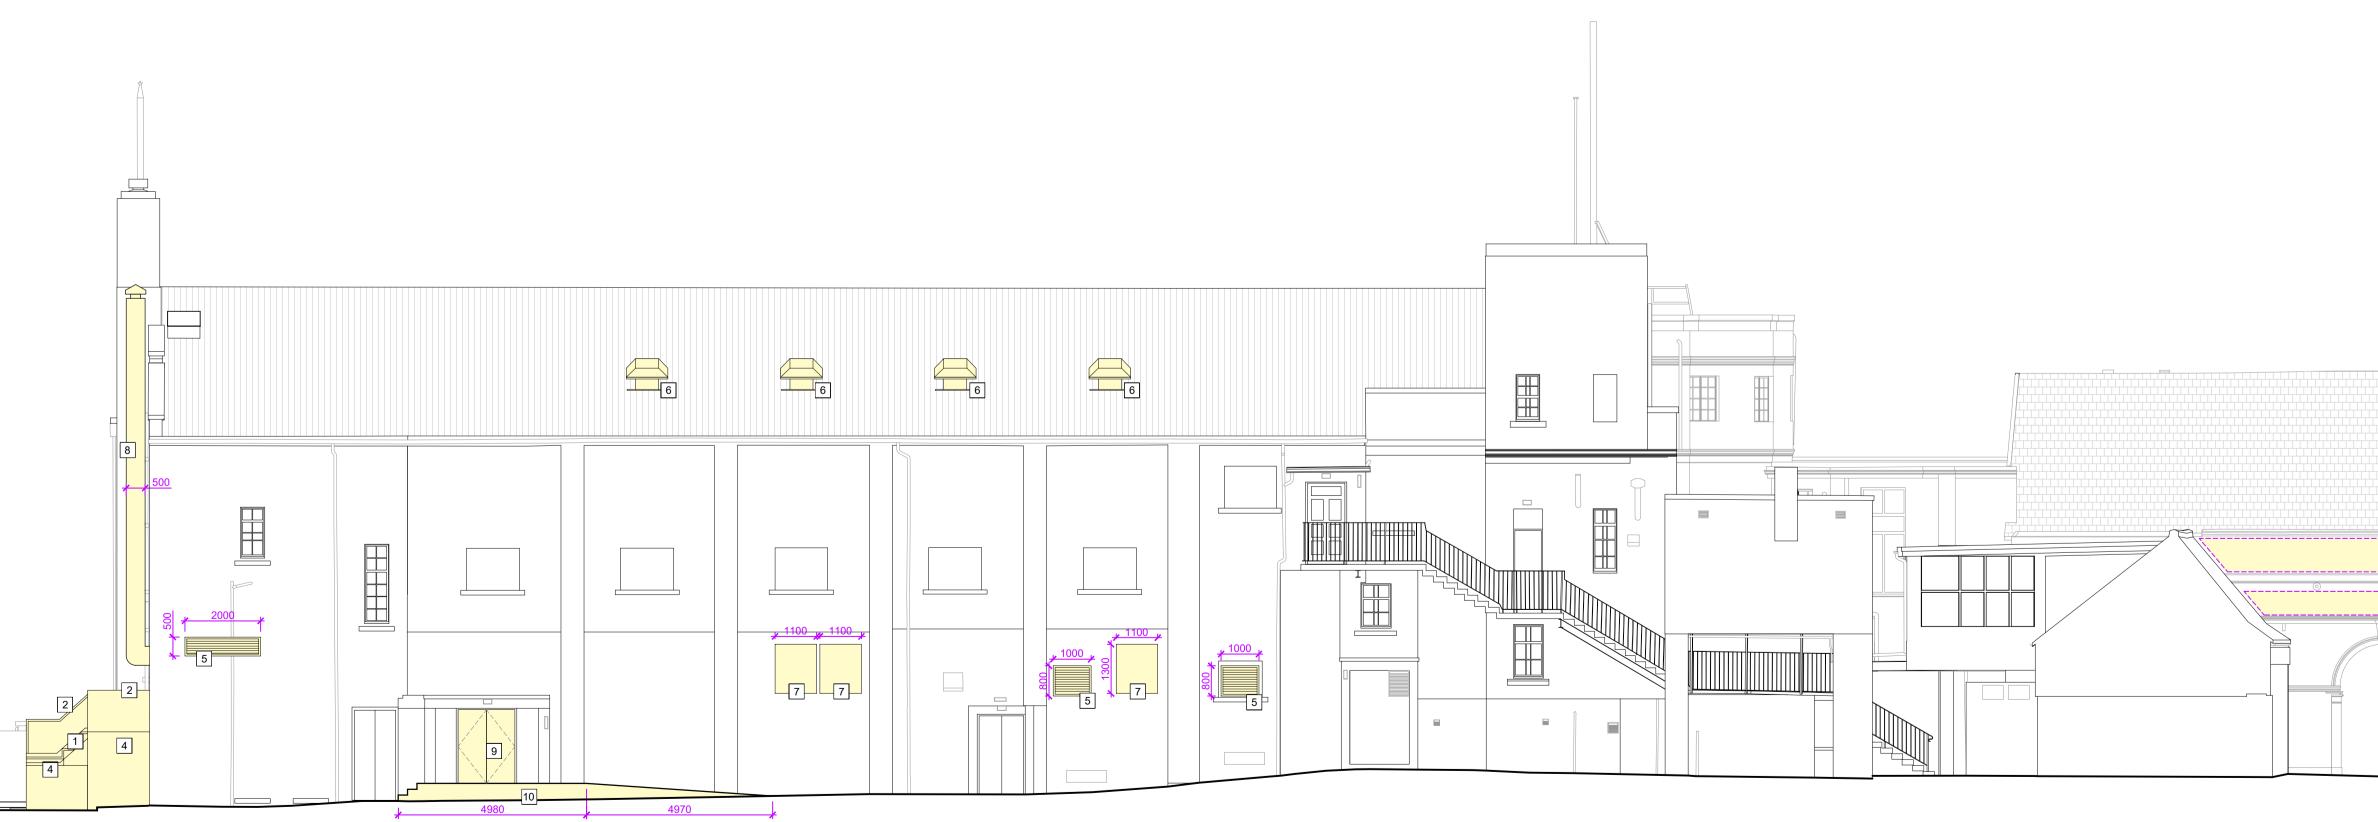

## KEY

Existing

Proposed

- 1 Lightweight metal service access stair
- 2 Lightweight metal service access stair balustrade & handrail
- 3 Lightweight metal service access landing
- 4 Lightweight metal service access platform lift.
- 5 External wall mounted metal louvre Colour to match existing louvres
- 6 External roof mounted cowl Size 900x900mm Colour - to match existing roof covering
- 7 External wall mounted (high level) condensor
- 8 External kitchen extract duct
- 9 External solid double timber doors. Colour dark grey
- 10 External ramp and steps
- 11 New external light (final exit luminaire) Spec Thorn, Escort surface mounted bulkhead external light. Colour - white. Size - 300(I)x100(h)x80(w)mm
- 12 New external light (security light) Spec Thorn, Piazza II LED Colour dark grey. Size 380(I)x305(h)x184(w)mm
- 13 Indicative location for new signage. Subject to future advertisement application.