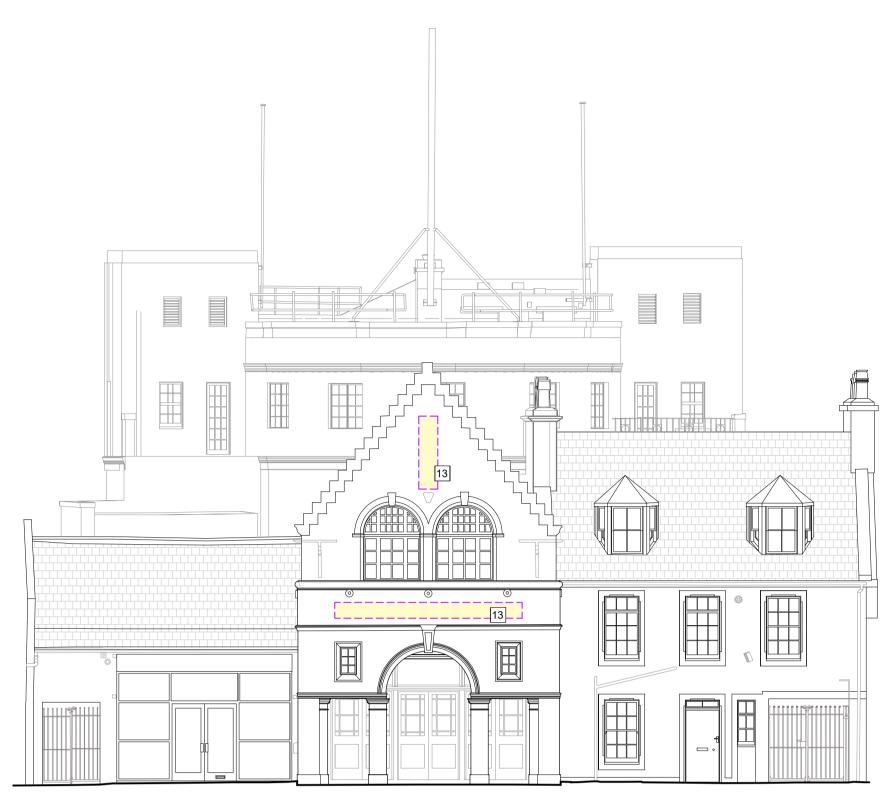

KEY

Key Plan

Existing

Proposed

1 Lightweight metal service access stair

2 Lightweight metal service access stair balustrade & handrail

3 Lightweight metal service access landing

4 Lightweight metal service access platform lift.

5 External wall mounted metal louvre Colour - to match existing louvres

6 External roof mounted cowl Size - 900x900mm Colour - to match existing roof covering

7 External wall mounted (high level) condensor

8 External kitchen extract duct

9 External solid double timber doors.
Colour - dark grey

10 External ramp and steps

New external light (final exit luminaire)
Spec - Thorn, Escort surface mounted bulkhead external light.
Colour - white. Size - 300(I)x100(h)x80(w)mm

New external light (security light)
Spec - Thorn, Piazza II LED
Colour - dark grey. Size - 380(I)x305(h)x184(w)mm

VK JS 27/03/2024

Indicative location for new signage.
Subject to future advertisement application.