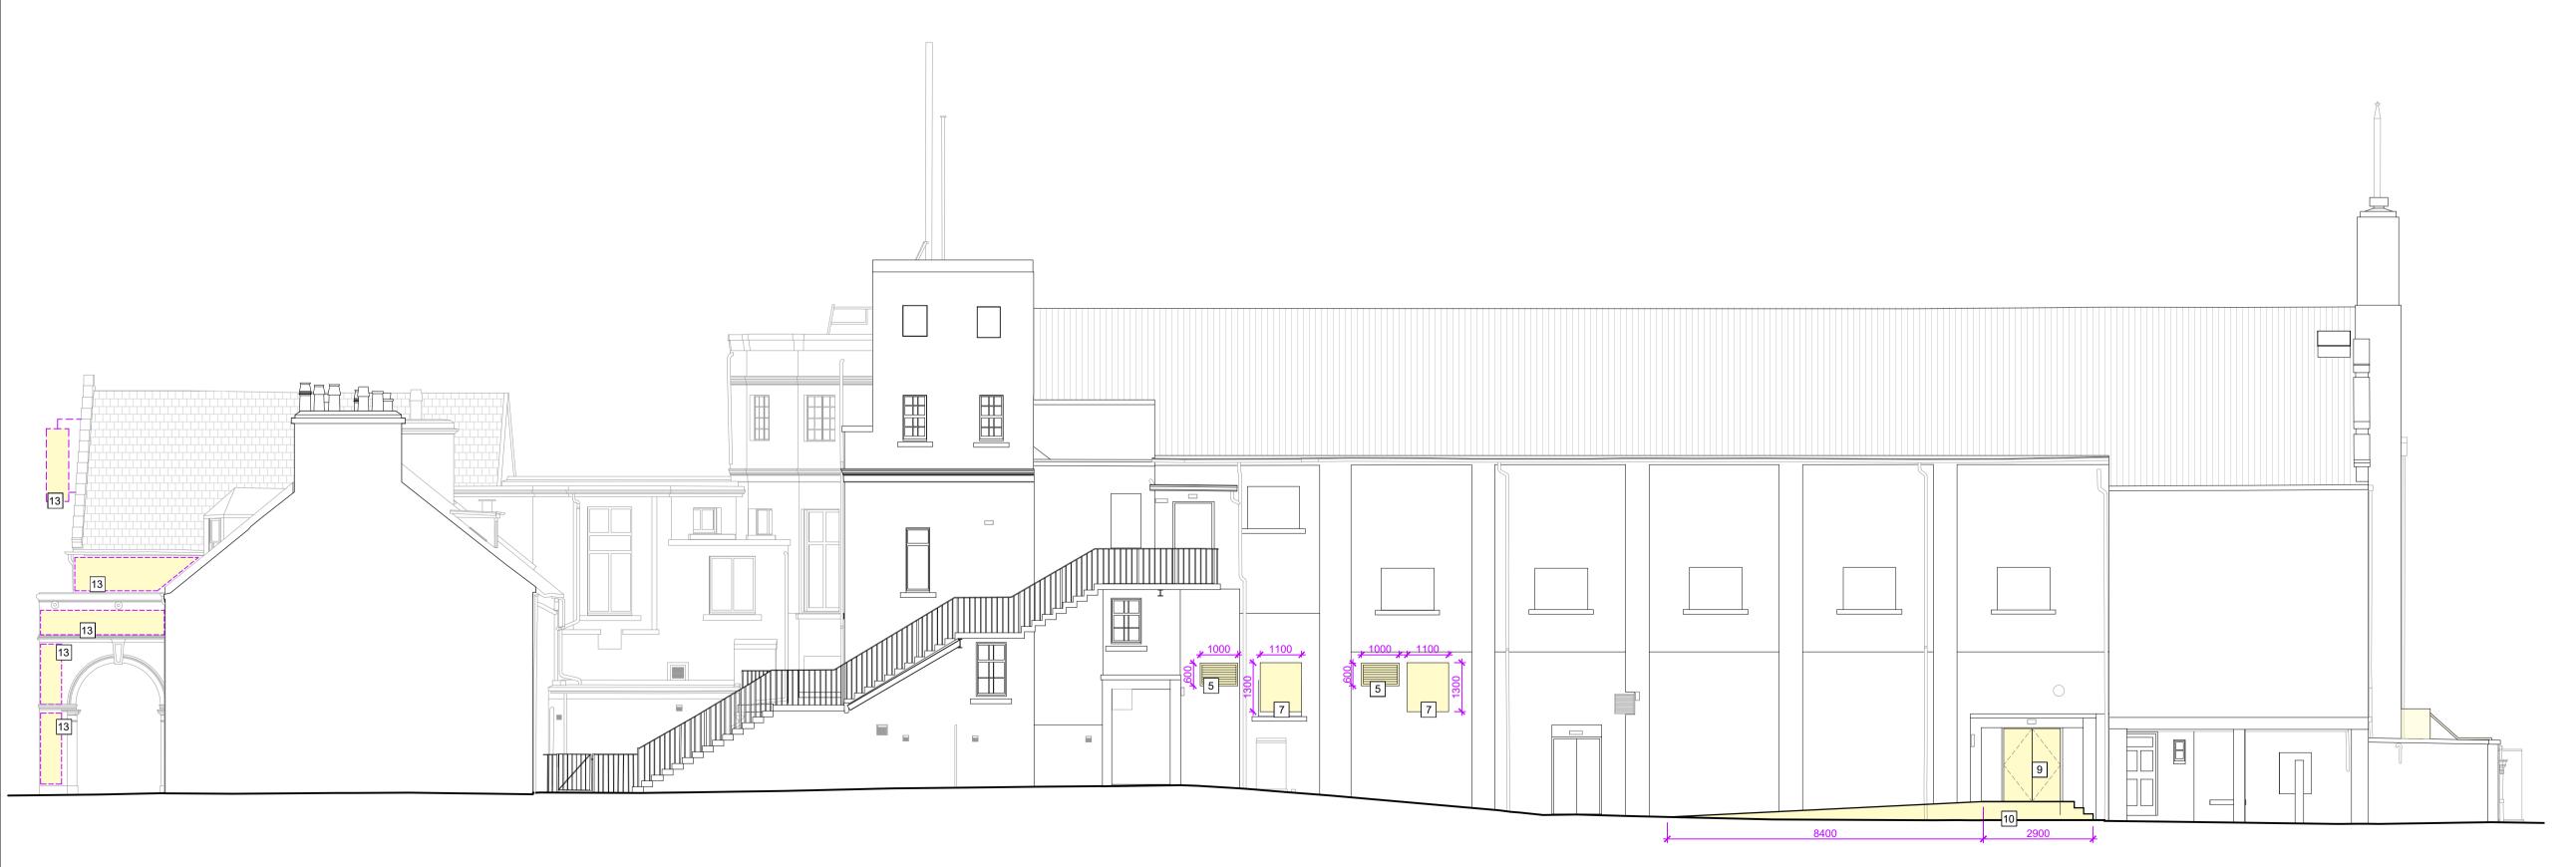

KEY

Key Plan

Existing

Proposed

1 Lightweight metal service access stair

2 Lightweight metal service access stair balustrade & handrail

3 Lightweight metal service access landing

4 Lightweight metal service access platform lift.

5 External wall mounted metal louvre Colour - to match existing louvres

6 External roof mounted cowl Size - 900x900mm Colour - to match existing roof covering

7 External wall mounted (high level) condensor

8 External kitchen extract duct

9 External solid double timber doors.
Colour - dark grey

10 External ramp and steps

New external light (final exit luminaire)
Spec - Thorn, Escort surface mounted bulkhead external light.
Colour - white. Size - 300(I)x100(h)x80(w)mm

New external light (security light)
Spec - Thorn, Piazza II LED
Colour - dark grey. Size - 380(I)x305(h)x184(w)mm

VK JS 27/03/2024

Indicative location for new signage.
Subject to future advertisement application.