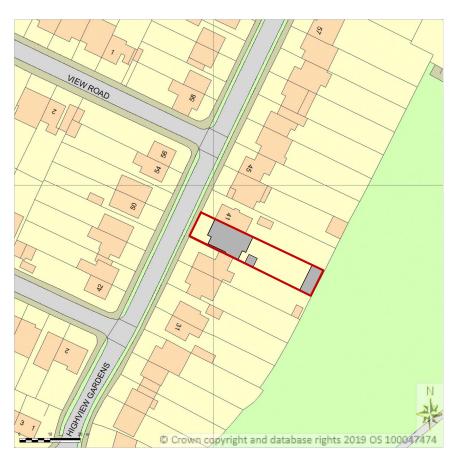

## Seesaw Studios

30 Shacklewell Lane Dalston, London, E8 2EZ United Kingdom

+44 (0) 20 7254 5671 seesaw-studios.com info@seesaw-studios.com

Client: Mr E Stojku

Project: 39 Highview Gardens EN6 5PN

## Drawing Title: EXISTING SITE PLAN

| Date:           | Drawing Status: |  |
|-----------------|-----------------|--|
| February 2023   | Planning        |  |
| Drawing Number: | Revision        |  |
| SE 1513-09/P2   |                 |  |
| Scale:          | Drawn By:       |  |
| 1:1250 @ A3     | SF              |  |