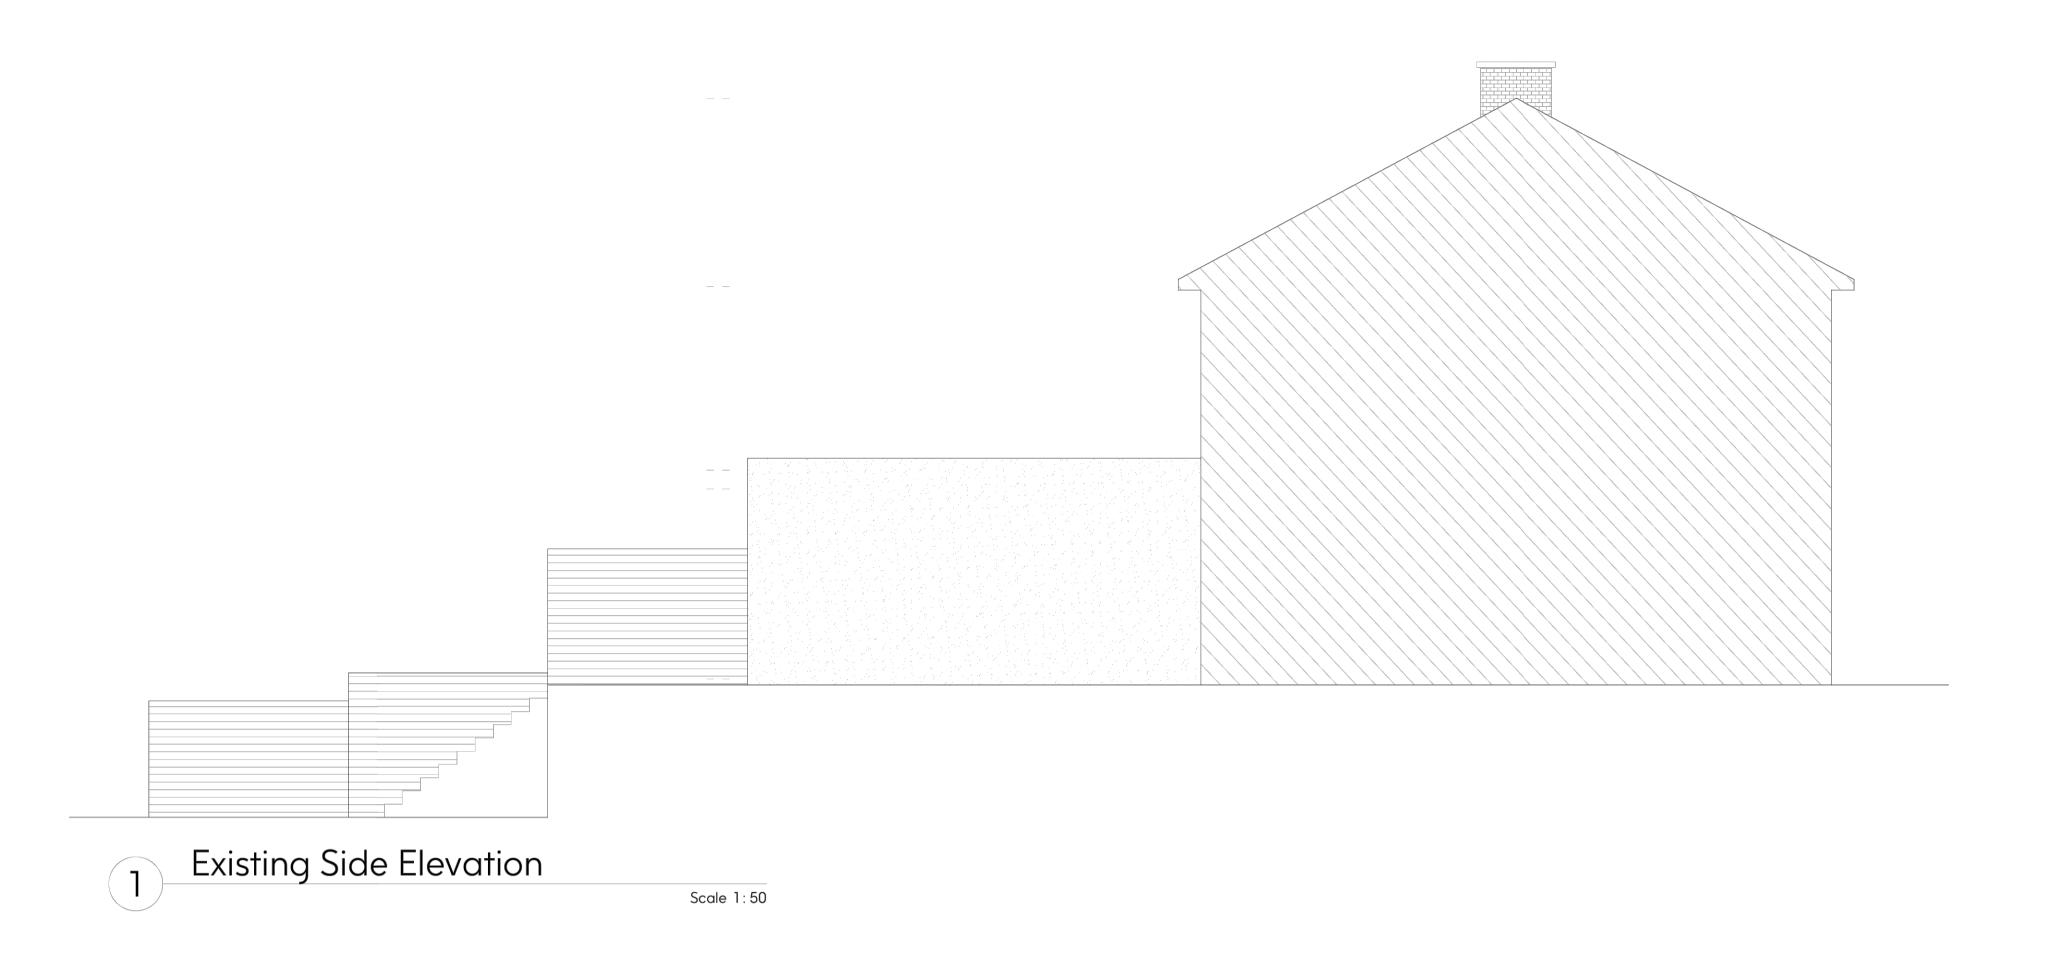

## Drawing Title: Existing & Proposed Side Elevations

| Date: Drawing Status:  February 2023 Planning  Drawing Number: Revision  SE 1513-08/P2 D  Scale: Drawn By:  1:50 @ A1 SF |                 |                 |
|--------------------------------------------------------------------------------------------------------------------------|-----------------|-----------------|
| Drawing Number: Revision  SE 1513-08/P2  D  Scale: Drawn By:                                                             | Date:           | Drawing Status: |
| SE 1513-08/P2 D  Scale: Drawn By:                                                                                        | February 2023   | Planning        |
| Scale: Drawn By:                                                                                                         | Drawing Number: | Revision        |
|                                                                                                                          | SE 1513-08/P2   | D               |
| 1:50 @ A1 SF                                                                                                             | Scale:          | Drawn By:       |
|                                                                                                                          | 1:50 @ A1       | SF              |