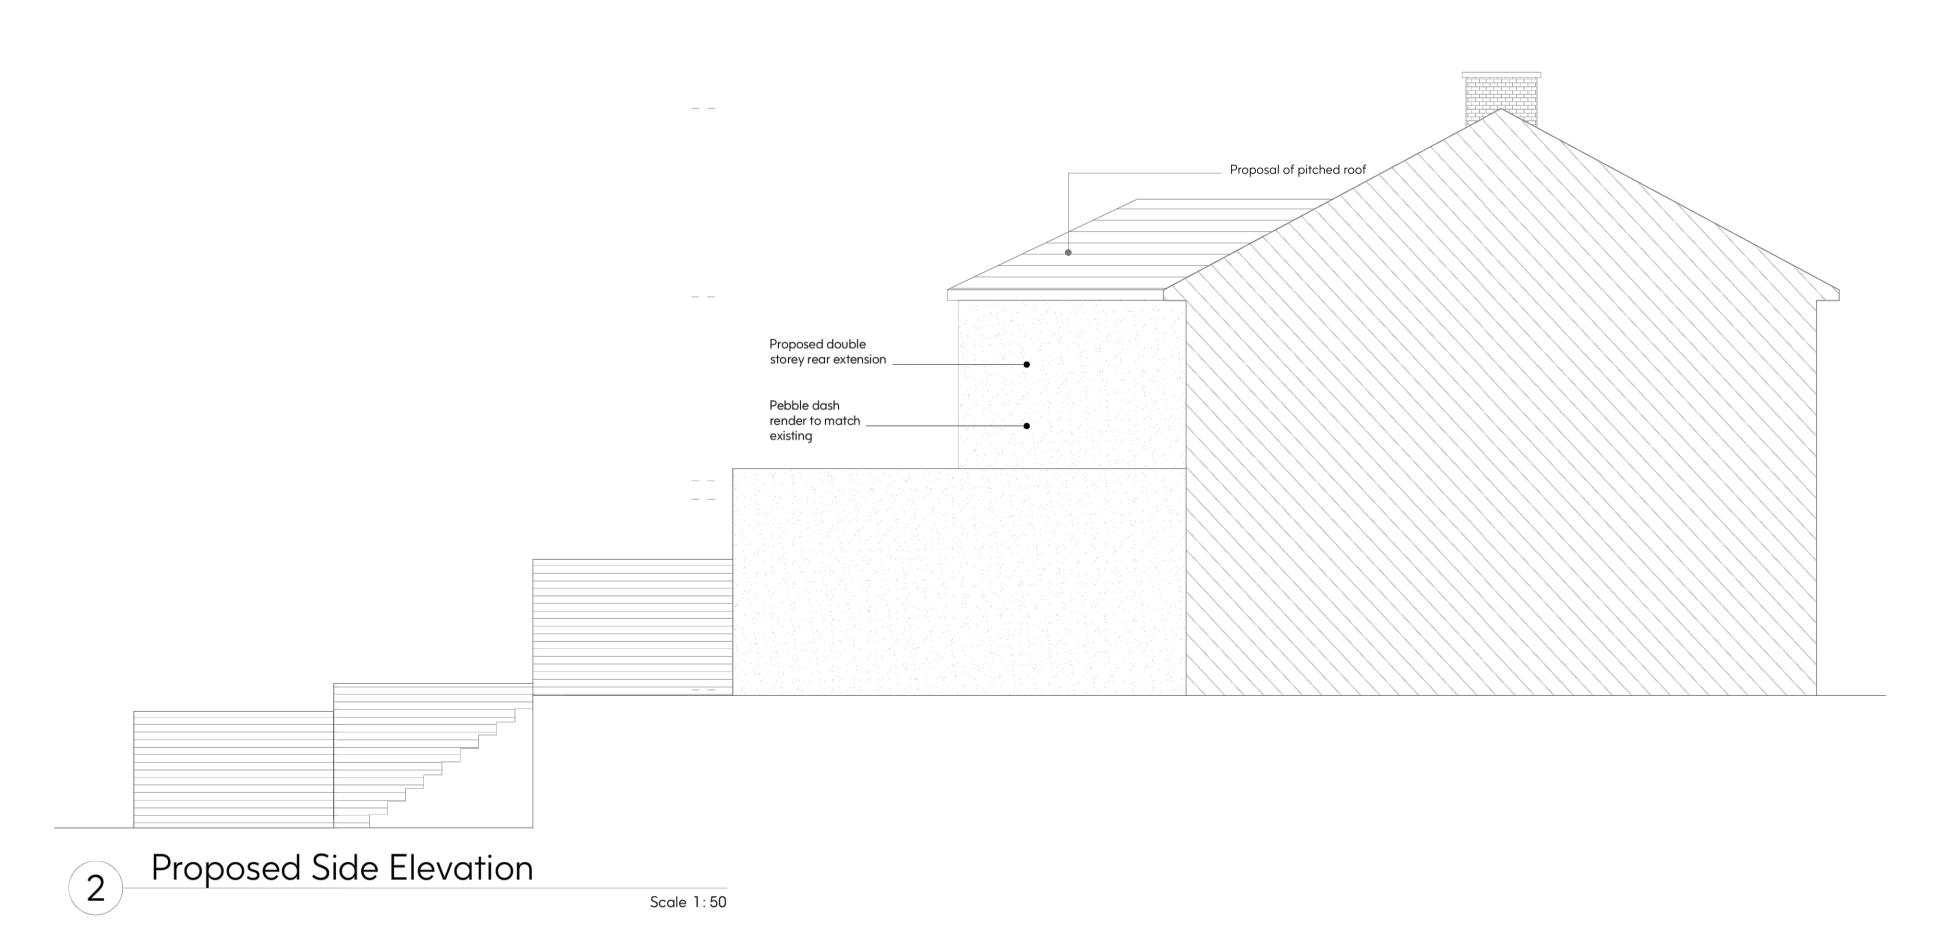

## Drawing Title: Existing & Proposed Side Elevations

| Date: Drawing Status:  February 2023 Planning  Drawing Number: Revision  SE 1513-08/P2 D  Scale: Drawn By:  1:50 @ A1 SF |                 |                 |
|--------------------------------------------------------------------------------------------------------------------------|-----------------|-----------------|
| Drawing Number: Revision  SE 1513-08/P2  D  Scale: Drawn By:                                                             | Date:           | Drawing Status: |
| SE 1513-08/P2 D  Scale: Drawn By:                                                                                        | February 2023   | Planning        |
| Scale: Drawn By:                                                                                                         | Drawing Number: | Revision        |
|                                                                                                                          | SE 1513-08/P2   | D               |
| 1:50 @ A1 SF                                                                                                             | Scale:          | Drawn By:       |
|                                                                                                                          | 1:50 @ A1       | SF              |