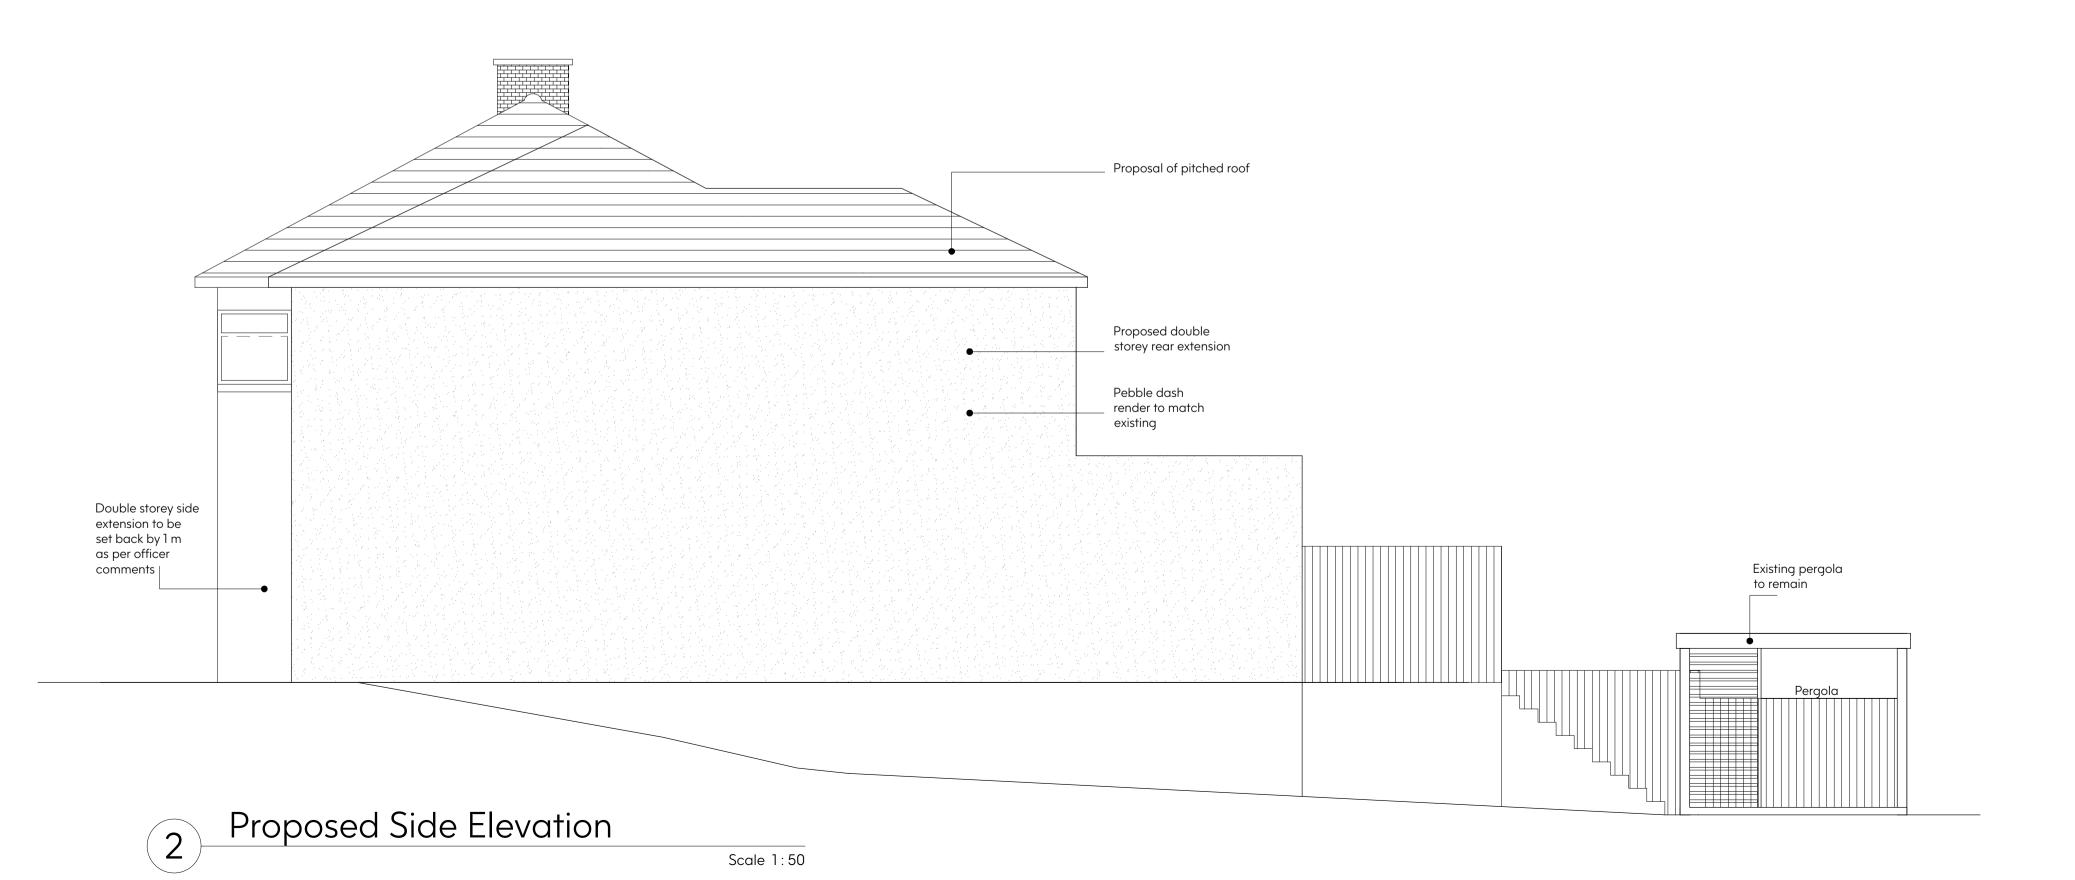

## **Drawing Title:**Existing & Proposed Side Elevations

| Date:           | Drawing Status: |
|-----------------|-----------------|
| February 2023   | Planning        |
| Drawing Number: | Revision        |
| SE 1513-07/P2   | D               |
| Scale:          | Drawn By:       |
| 1:50 @ A1       | SF              |