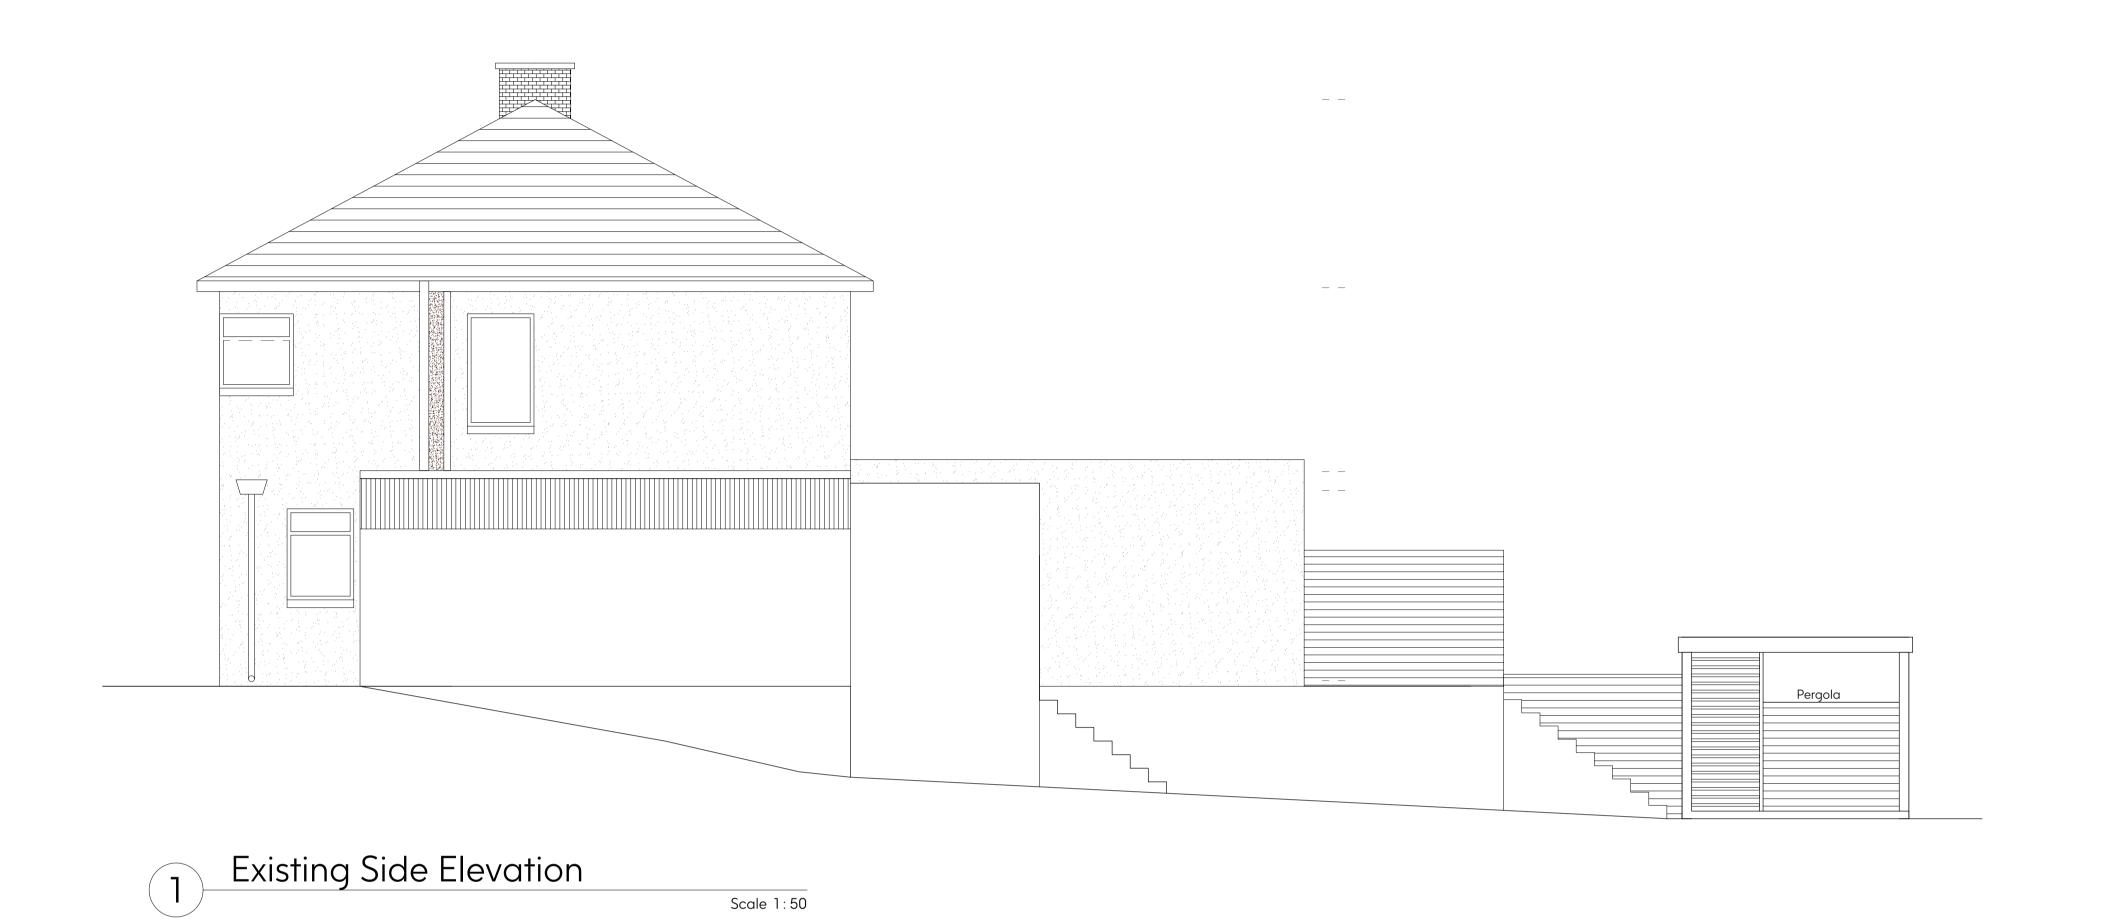

## **Drawing Title:**Existing & Proposed Side Elevations

| Date:           | Drawing Status: |
|-----------------|-----------------|
| February 2023   | Planning        |
| Drawing Number: | Revision        |
| SE 1513-07/P2   | D               |
| Scale:          | Drawn By:       |
| 1:50 @ A1       | SF              |