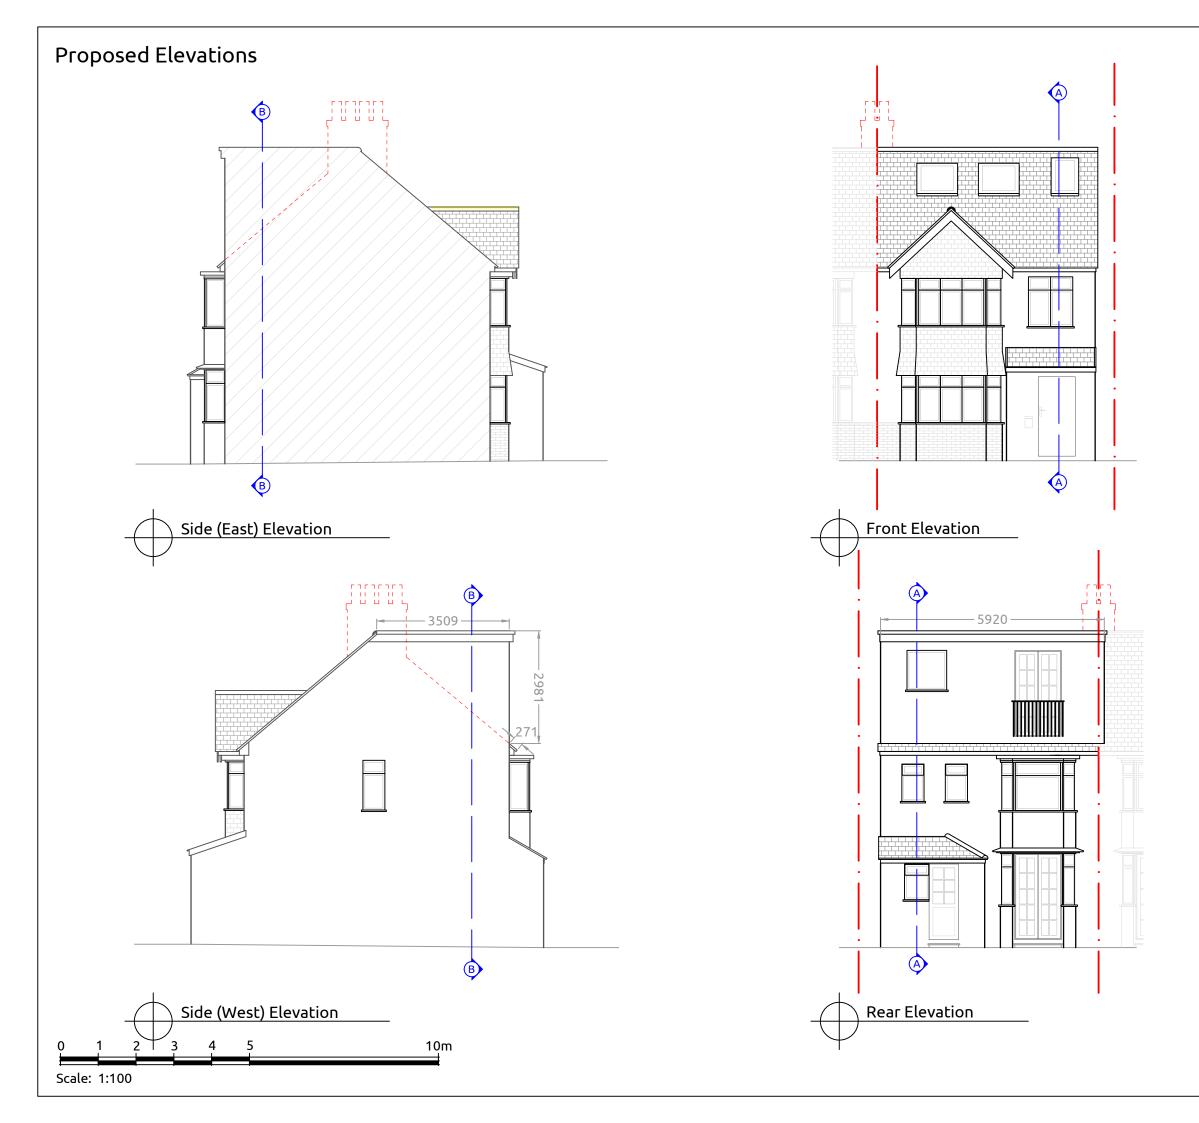

— — — Ceiling / roof line above

— — — — — Existing building

Drawing Title Proposed elevations

Status Permitted Development

Client Name Mr & Mrs Szostek Project Title Loft extension of 79 Connaught Road, Sutton SM1 3PJ