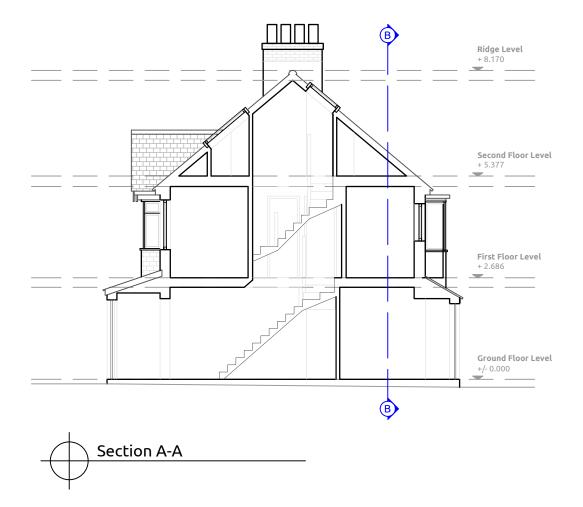

## **Existing Sections**

This drawing is the copyright of Jeremy Taylor Architecture Ltd and must not be reproduced in any form without prior written consent.

These drawings, details and specifications are for planning purposes only. Any dimensions shown are indicative only. Contractors are responsible for checking all dimensions on site. Jeremy Taylor Architecture Ltd accepts no liability should these drawings be used for construction purposes.

— Ceiling / roof line above

— – – – — Existing building

Drawing Title Existing sections

Status

Permitted Development

Client Name

Mr & Mrs Szostek

Project Title