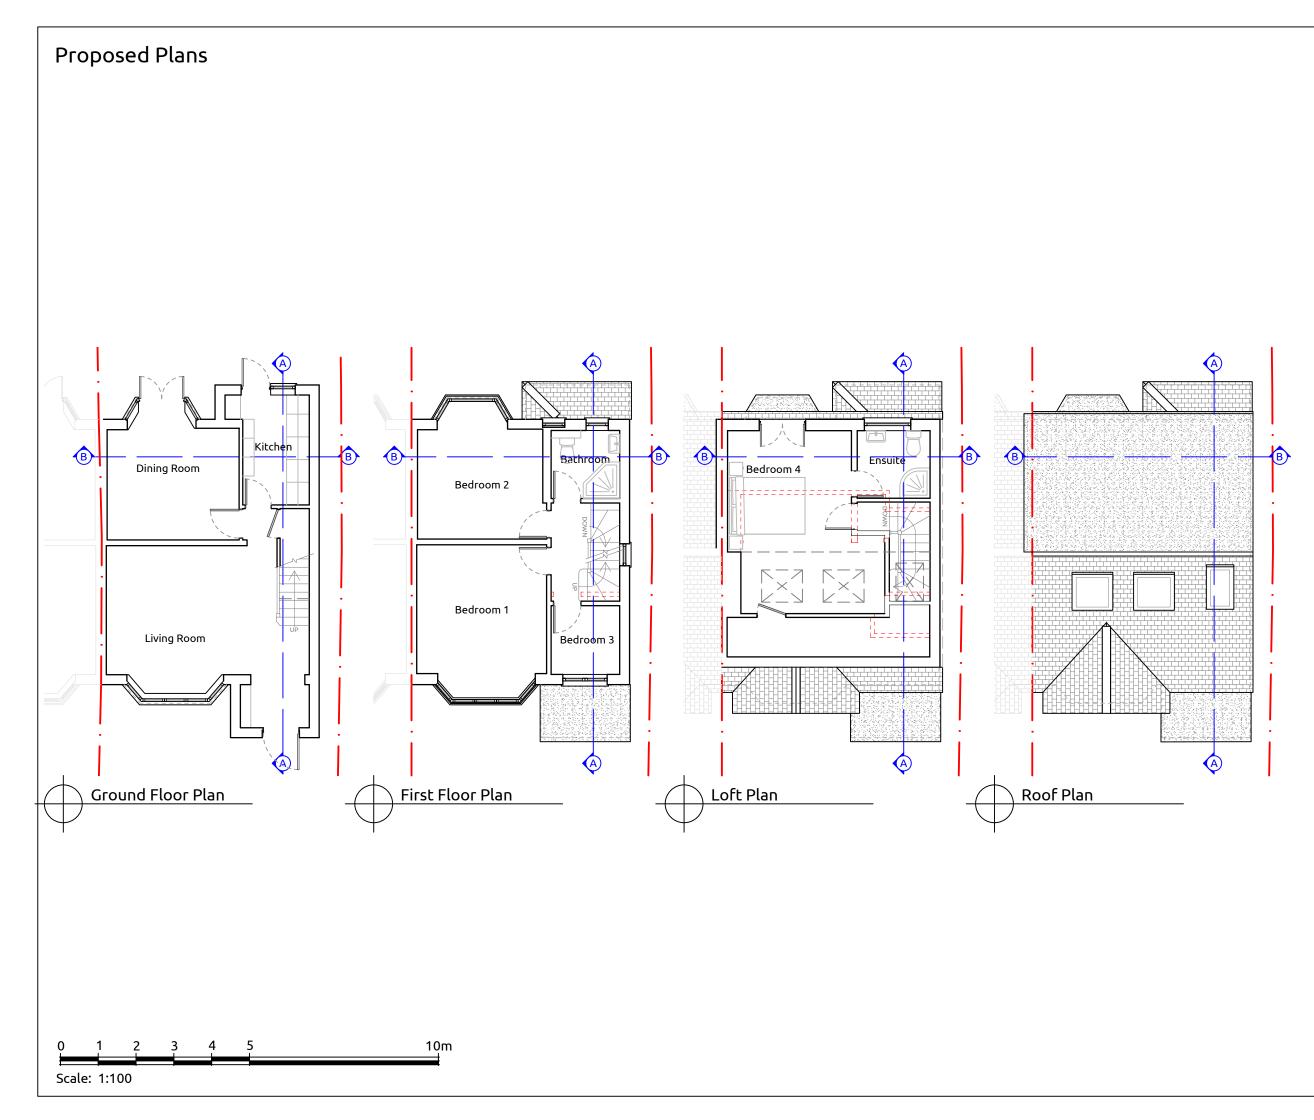

– — — Ceiling / roof line above

— — — — — Existing building

Drawing Title Proposed plans

Status Permitted Development

Client Name Mr & Mrs Szostek Project Title Loft extension of 79 Connaught Road, Sutton SM1 3PJ