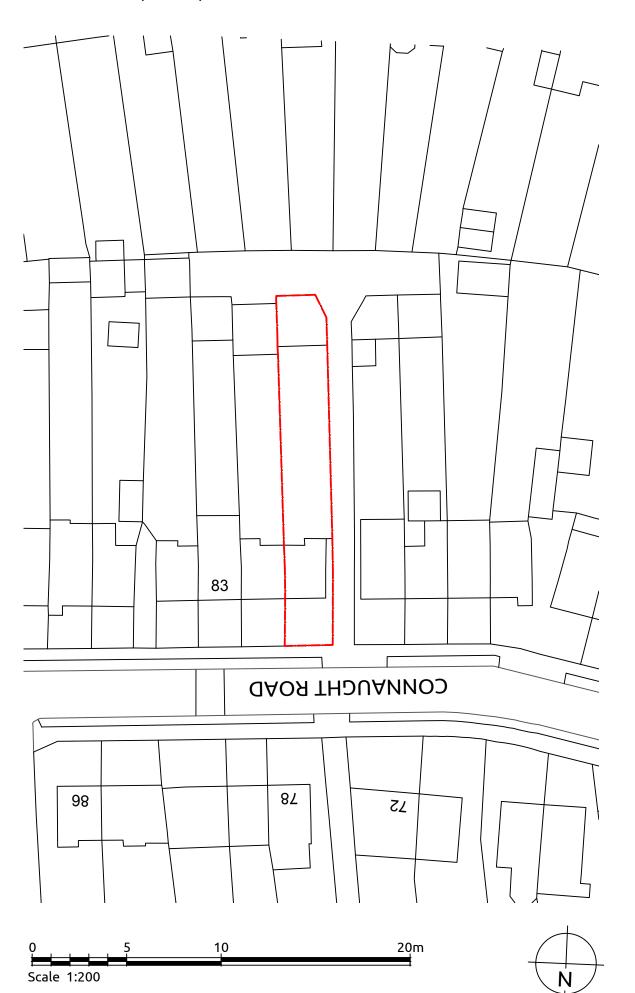

## Block Plan (1:200)

Client Name

Mr & Mrs Szostek

Project Title

Loft extension of 79 Connaught Road, Sutton SM1 3PJ

w: www.jt-architecture.co.uk e: info@jt-architecture.co.uk t: 07970 041276 53 Miles Road, Epsom, Surrey KT19 9AA