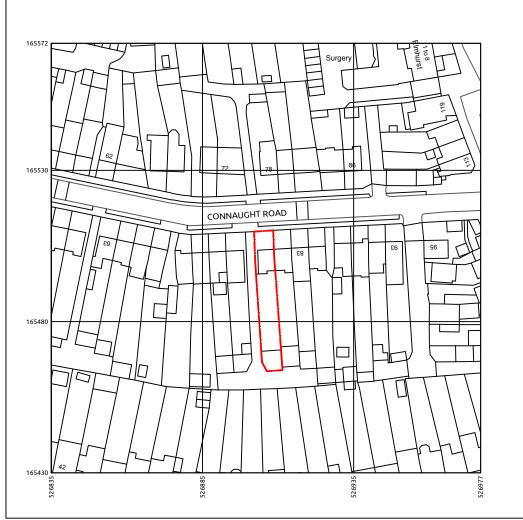

## Location Plan (1:1250)

Produced on 13 March 2024 from the Ordnance Survey National Geographic Database and incorporating surveyed revision available at this date. This map shows the area bounded by 526835 165430,526977 165430,526977 165572,526835 165572,526835 165430 Crown copyright and database rights 2024 OS 100054135. Supplied by copal led trading as UKPlanningMaps.com a licensed Ordnance Survey partner (OS 100054135). Data licence expires 13 March 2025. Unique plan reference: v2e//1072968/1444815