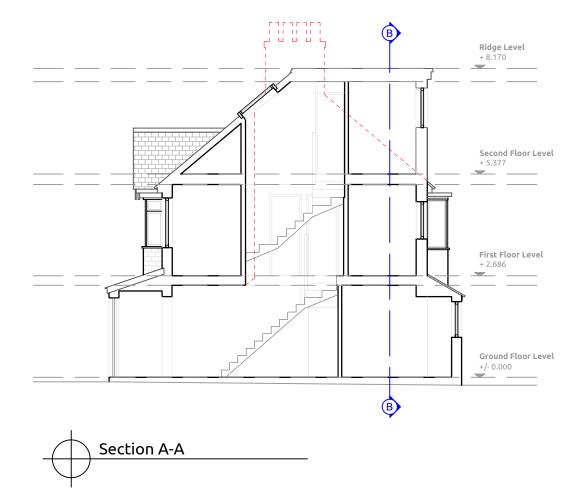

## **Proposed Sections**

— — Ceiling / roof line above

— – – – — Existing building

Drawing Title

Proposed sections

Status

Permitted Development

Client Name

Mr & Mrs Szostek