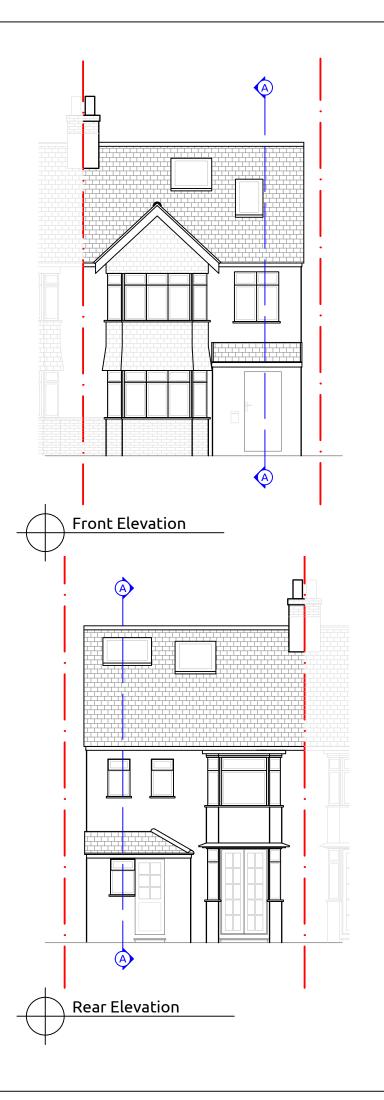

Boundary Li

— — Ceiling / roof line above

---- Existing building

Drawing Title

Existing elevations

Status

Permitted Development

Client Name

Mr & Mrs Szostek

Project Title

Loft extension of 79 Connaught Road, Sutton SM1 3PJ

w: www.jt-architecture.co.uk e: info@jt-architecture.co.uk t: 07970 041276 53 Miles Road, Epsom, Surrey KT19 9AA

Drawn by: