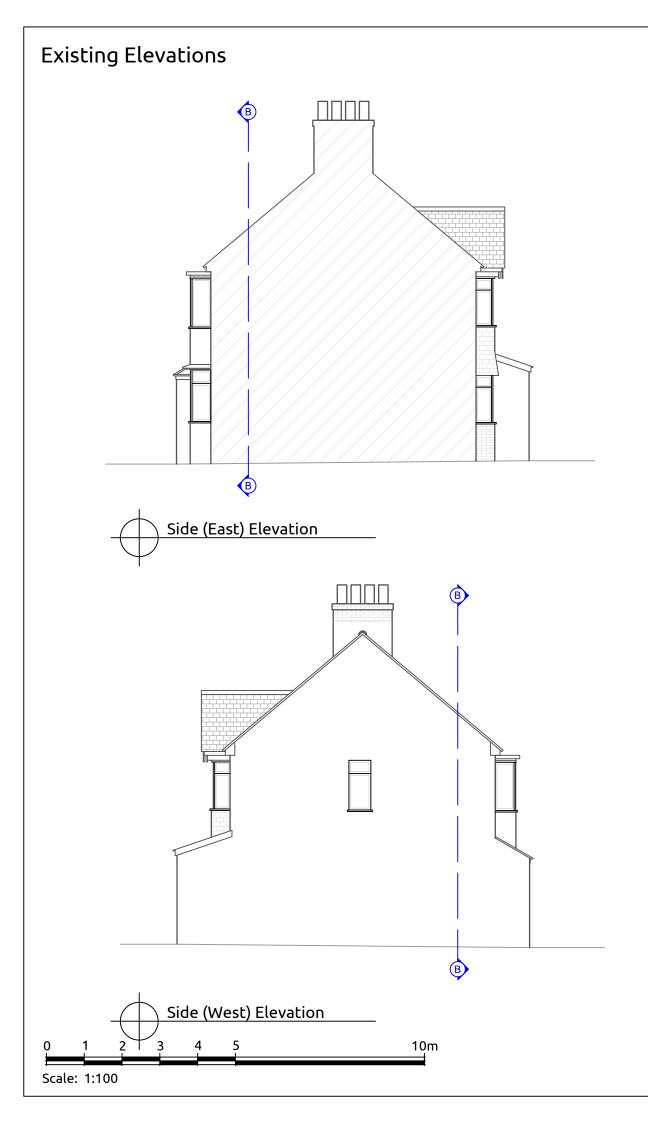

Boundary Li

— — Ceiling / roof line above

---- Existing building

Drawing Title

Existing elevations

Status

Permitted Development

Client Name

Mr & Mrs Szostek

Project Title

Loft extension of 79 Connaught Road, Sutton SM1 3PJ

w: www.jt-architecture.co.uk e: info@jt-architecture.co.uk t: 07970 041276 53 Miles Road, Epsom, Surrey KT19 9AA

Drawn by: