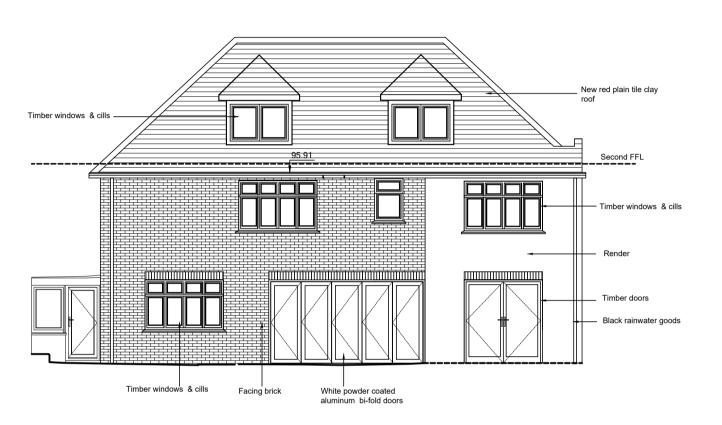

Existing Side Elevation (East) 2

**Existing Rear Elevation** 

Existing Side Elevation (West) 1

REV DATE/BY DESCRIPTION

PLANNING

## BELL ASSOCIATES ARCHITECTS/DESIGNERS

**CLIENT**Evercorp Properties Ltd

PROJECT
33, Onslow Avenue
Cheam
SM2 7ED
DRAWING
Existing
Elevations

 DRAWING NUMBER
 DATE

 093-022-301
 17.04.24

 SCALE
 PAPER SIZE