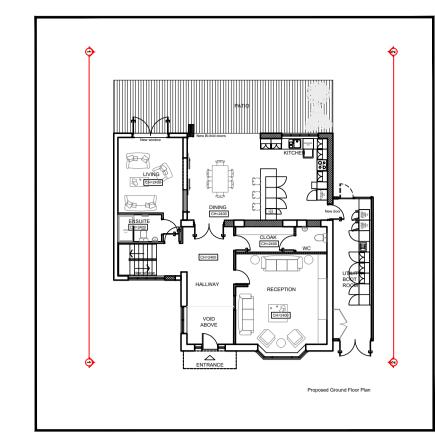

Proposed Key Plan - N.T.S

## DISCLAIMER

This drawings have been prepared for planning purposes only.

All dimensions to be verified on site.

The shown existing drawings were approved under planning application reference no DM2023/01555 and the construction on is almost complete on site. Therefore we deem these as existing drawings.



Existing Side Elevation (East) 2



**Existing Rear Elevation** 



Existing Side Elevation (West) 1



REV DATE/BY DESCRIPTION

PLANNING

## BELL ASSOCIATES ARCHITECTS/DESIGNERS

**CLIENT**Evercorp Properties Ltd

PROJECT
33, Onslow Avenue
Cheam
SM2 7ED
DRAWING
Existing
Elevations

 DRAWING NUMBER
 DATE

 093-022-301
 17.04.24

 SCALE
 PAPER SIZE

 1:100
 A1

 DRAWN
 CHECKED

 SJ
 AJB

E design@bellassociates.co.uk
T 020 8689 4696
W www.bellassociates.c