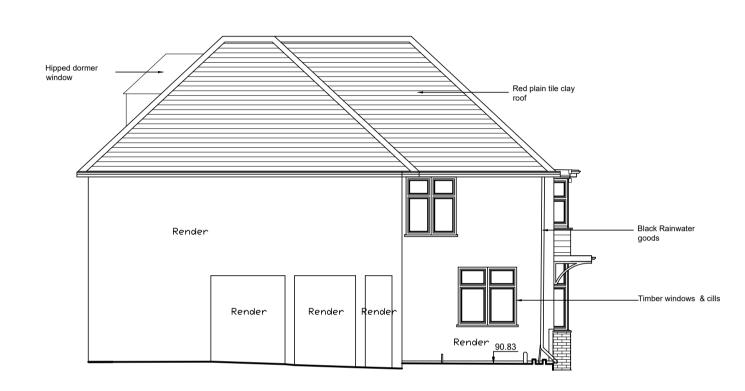

Existing Side Elevation (East) 2

**Existing Rear Elevation** 

Existing Side Elevation (West) 1

REV DATE/BY DESCRIPTION

PLANNING

## BELL ASSOCIATES ARCHITECTS/DESIGNERS

**CLIENT**Evercorp Properties Ltd

PROJECT
33, Onslow Avenue
Cheam
SM2 7ED
DRAWING
Existing
Elevations

 DRAWING NUMBER
 DATE

 093-022-301
 17.04.24

 SCALE
 PAPER SIZE