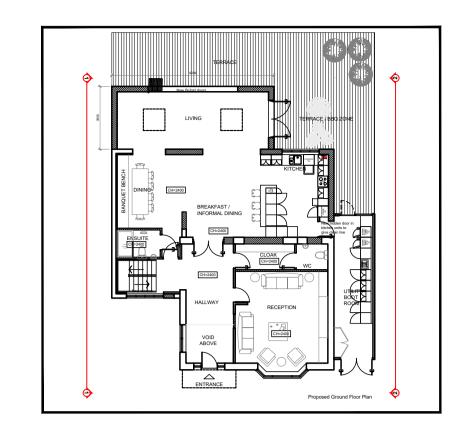

## Proposed Key Plan - N.T.S





## DISCLAIMER

This drawings have been prepared for planning purposes only.

All dimensions to be verified on site.

The shown existing drawings were approved under planning application reference no DM2023/01555 and the construction on is almost complete on site. Therefore we deem these as existing drawings.

REV DATE/BY DESCRIPTION **PLANNING** 

## BELL ASSOCIATES ARCHITECTS/DESIGNERS

**CLIENT**Evercorp Properties Ltd

PROJECT 33, Onslow Avenue Cheam SM2 7ED DRAWING Proposed Elevations

DRAWING NUMBER DATE 10.04.24 093-022-302 SCALE **PAPER SIZE** 1:100 CHECKED AJB DRAWN

design@bellassociates.co.uk 020 8689 4696 W www.bellassociates.co.uk

Millgrove House, 77 Farleigh Road, Warlingham, Surrey, CR6 9EJ