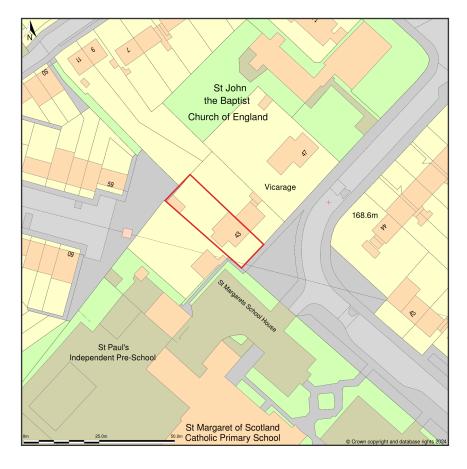

## 43, Rotheram Avenue, Luton, LU1 5PP

Location Plan shows area bounded by: 507499.23, 220364.25 507640.65, 220505.67 (at a scale of 1:1250), OSGridRef: TL 7562043. The representation of a road, track or path is no evidence of a right of way. The representation of features as lines is no evidence of a property boundary.