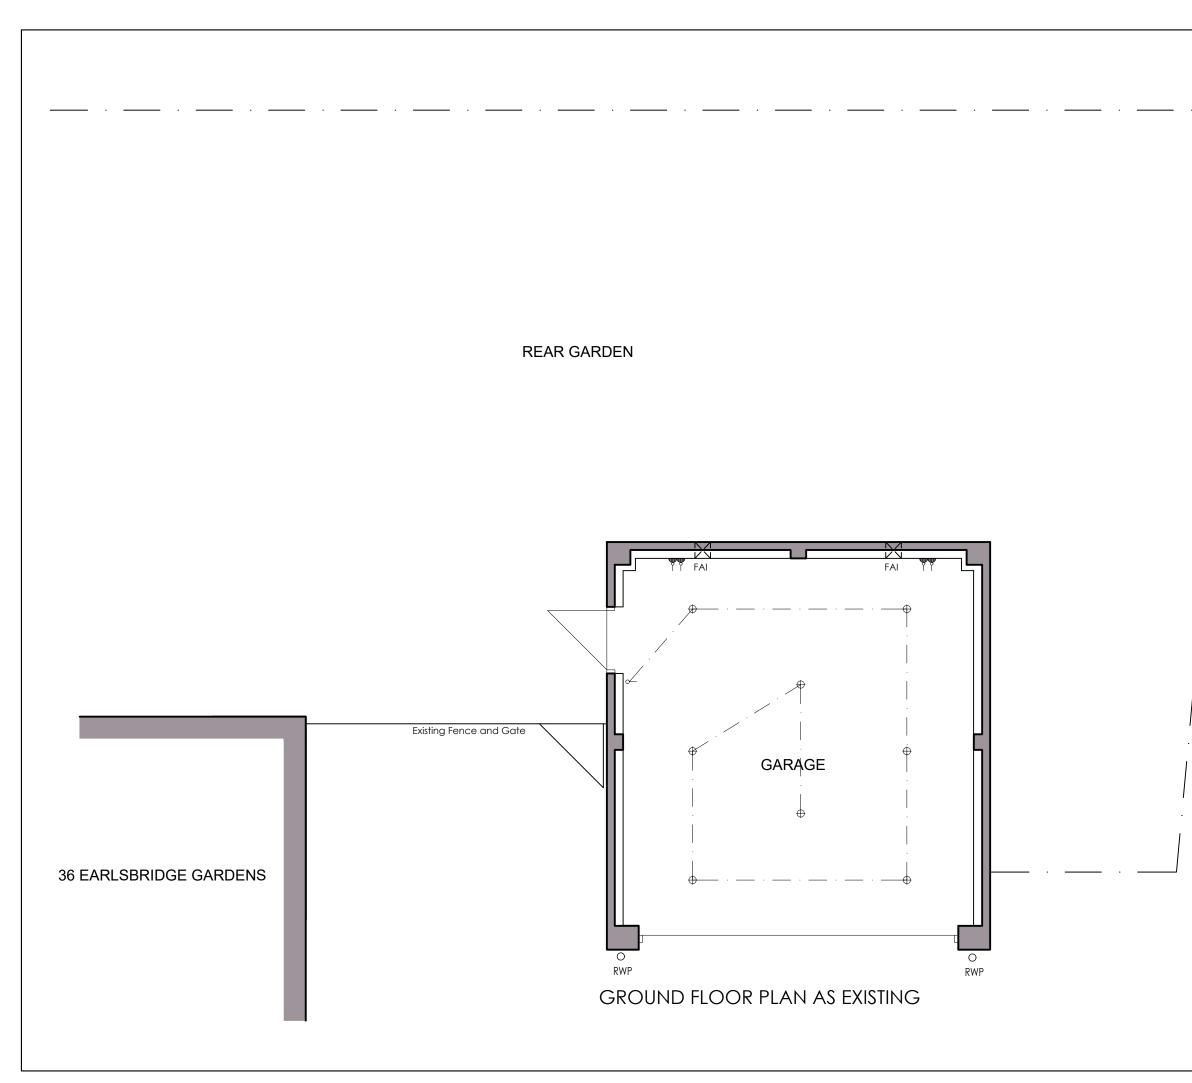

|                                                                                                                                |           |         | //        |
|--------------------------------------------------------------------------------------------------------------------------------|-----------|---------|-----------|
| CLIENT<br>JOHN MCMURDO                                                                                                         |           |         |           |
| PROJECT<br>PROPOSED EXTENSION TO GARAGE<br>36 EARLSBRIDGE GARDENS<br>IRVINE                                                    |           |         |           |
| ARCHITECTURAL SERVICES<br><sup>22</sup> Annickbank Avenue<br>Irvine, KA11 4FH<br>TEL: 07703 138471<br>E: markboyd997@gmail.com |           |         |           |
| drawing title<br>Ground Floor Plan as Existing                                                                                 |           |         |           |
| DRAWING NO.                                                                                                                    | A310-01   | SCALE   | 1:50 @ A3 |
| DATE                                                                                                                           | MAR. 2024 | REVISON | -         |