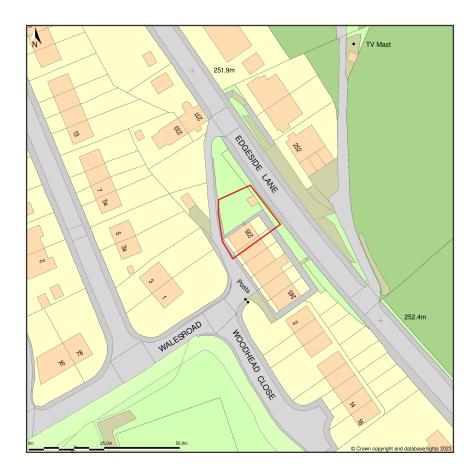

## 235, Edgeside Lane, Edgeside, Rossendale, Lancashire, BB4 9TY

Location Plan shows area bounded by: 383977.3, 422488.28 384118.73, 422629.7 (at a scale of 1:1250), OSGridRef: SD84042255. The representation of a road, track or path is no evidence of a right of way. The representation of features as lines is no evidence of a property boundary.

Produced on 19th Jul 2023 from the Ordnance Survey National Geographic Database and incorporating surveyed revision available at this date. Reproduction in whole or part is prohibited without the prior permission of Ordnance Survey. © Crown copyright 2023. Supplied by www.buyaplan.co.uk a licensed Ordnance Survey partner (100053143). Unique plan reference: #00835371-AE7272.