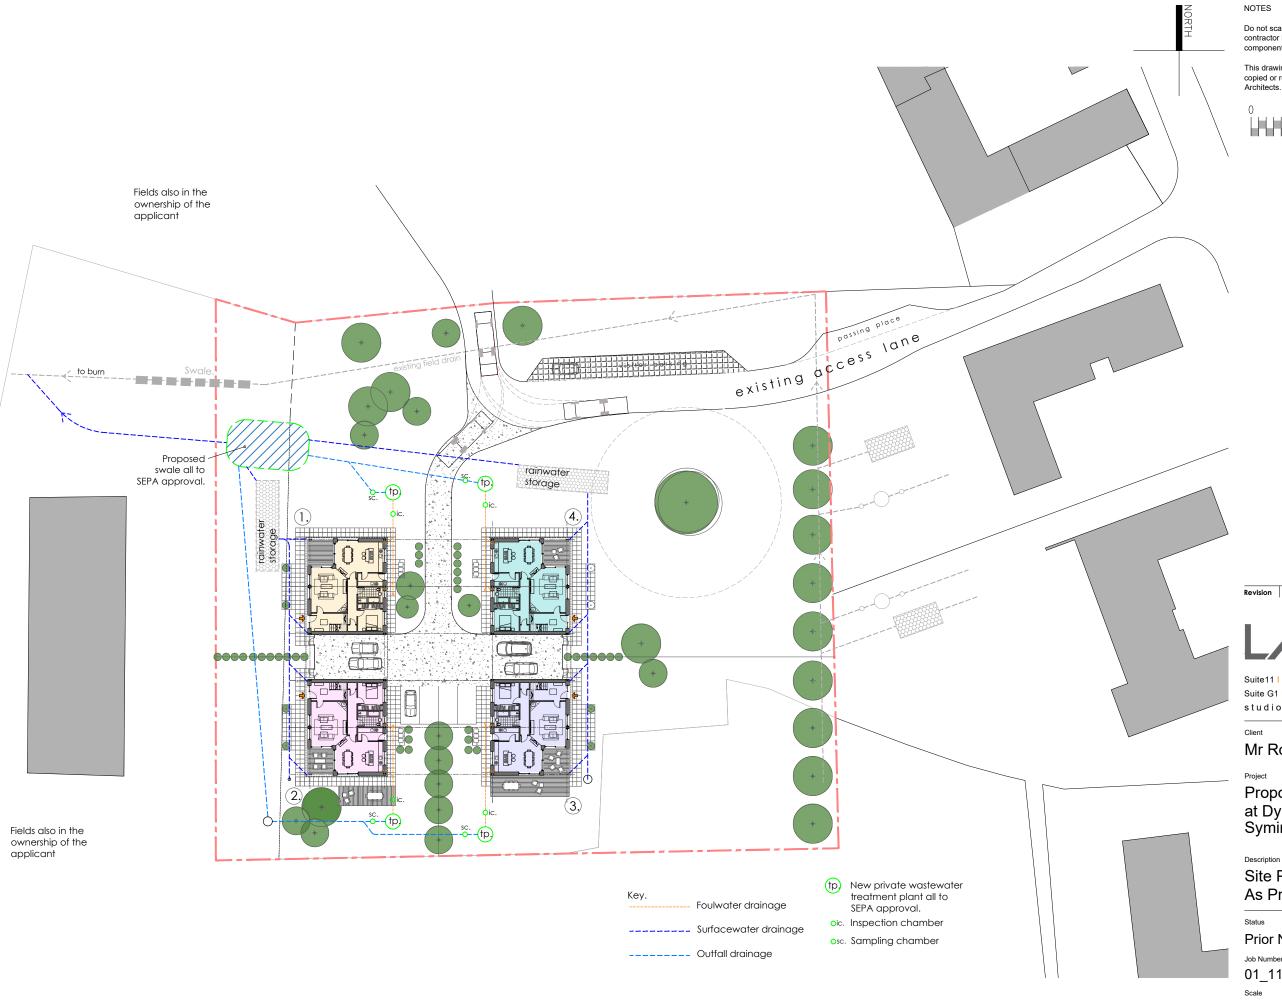

Proposed shed conversion at Dyke Farm Symington KA1 5PN

Site Plan As Proposed

Prior Notification

bb Number Drawing Number Rev

01\_11\_2503L(00)003

 Scale
 Drawn / Checked By
 Date

 1:500@A3
 kjc
 12.10.23