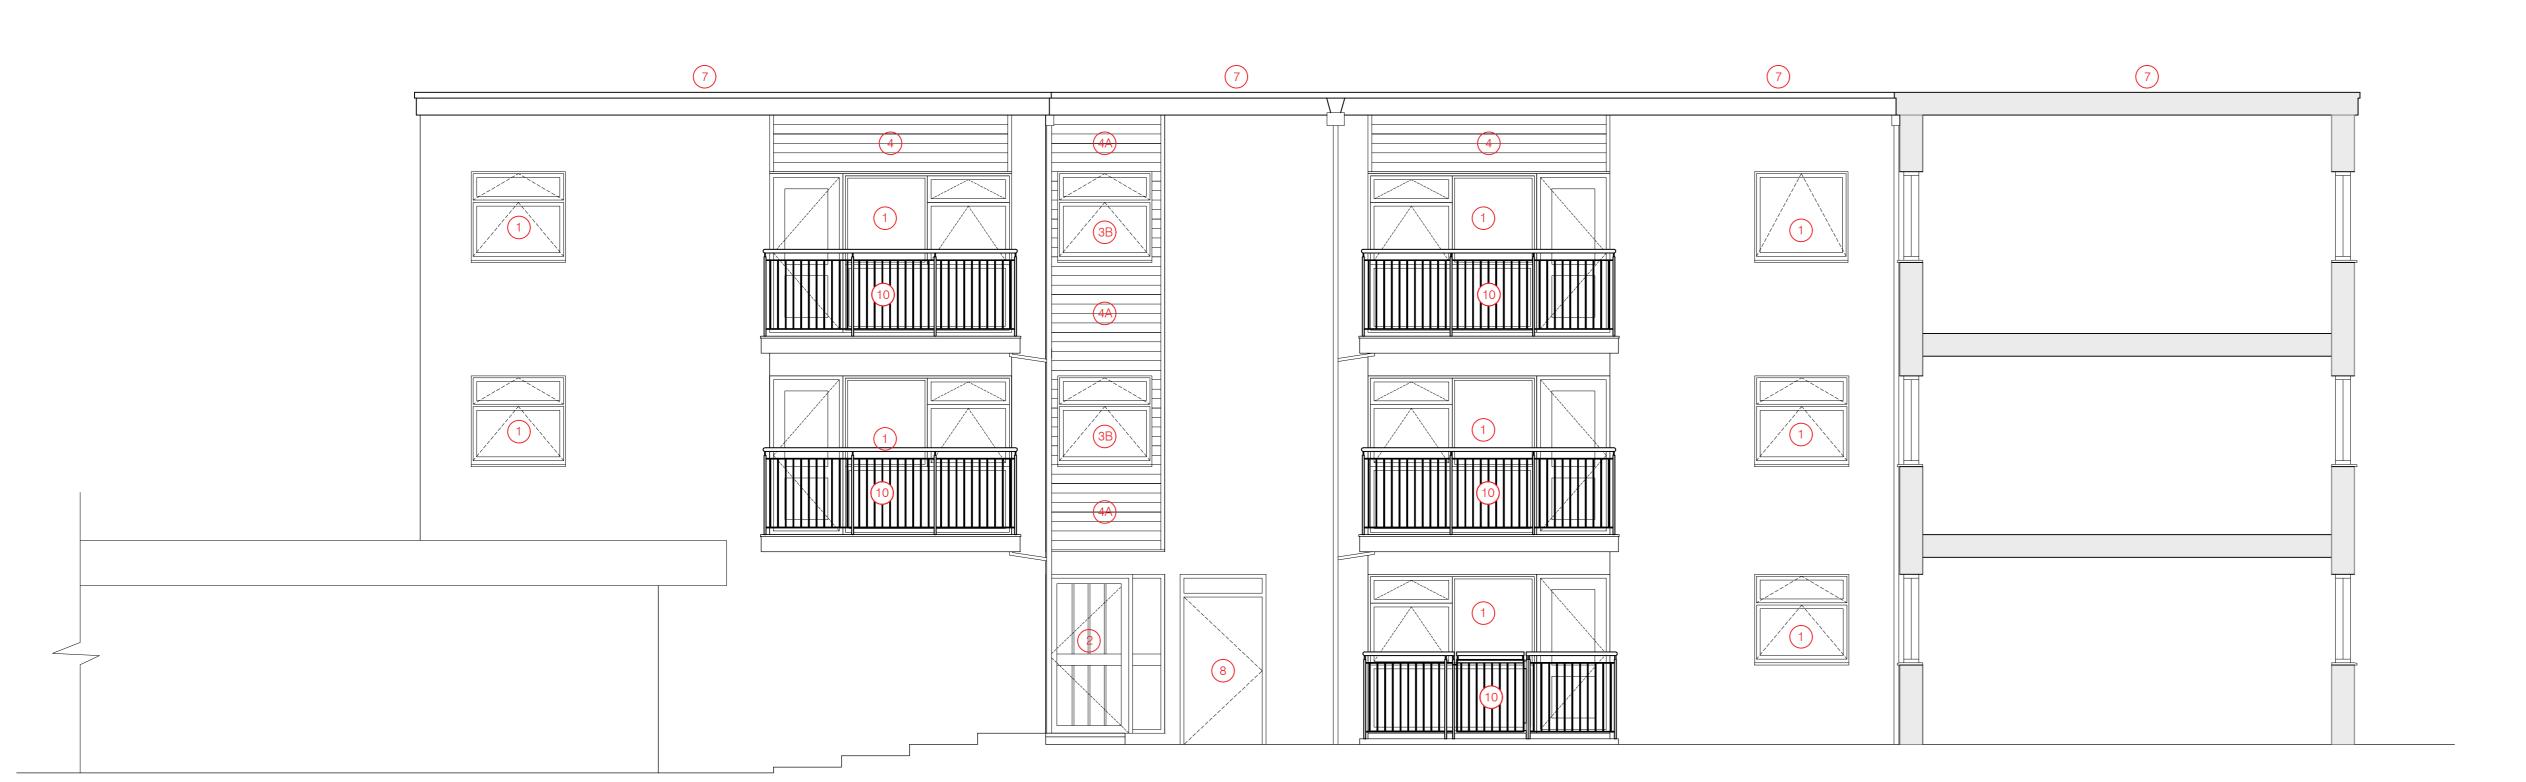

Proposed Elevation B1

All dimensions to be checked on site. This drawings is copyright of Mulalley and Company Ltd

Proposed Elevation B2

Proposed Elevation D

- 1 NEW PVCU DOUBLE GLAZED WINDOWS TO FLATS TO REPLACE EXISTING, WHITE, EXTENT TO CLIENT REQUIREMENTS
- NEW COMMUNAL ENTRANCE DOORS WITH ASSOCIATED FITTINGS, TO REPLACE EXISTING, INCLUDING SIDE PANEL WHERE APPLICABLE ALUMINIUM FRAMES WITH GLAZED PANELS, PPC TO RAL 7011 IRON GREY, MATT FINISH
- (3B) NEW PVCU GLAZED WINDOWS TO COMMUNAL AREAS, TO REPLACE EXISTING, WHITE
- 4 NEW CLADDING AND ASSOCIATED FITTINGS TO FLATS, TO REPLACE EXISTING- HORIZONTAL SHIPLAP CLADDING SYSTEM, EUROCELL125MM HIGH PVC-UE, WHITE
- NEW CLADDING AND ASSOCIATED FITTINGS TO COMMUNAL AREAS, TO REPLACE EXISTING- HORIZONTAL SHIPLAP CLADDING SYSTEM, EUROCELL125MM HIGH PVC-UE, WHITE
- 7 NEW FLAT ROOF COVERING, uPVC FASCIAS, GUTTERS AND DOWNPIPES, TO REPLACE EXISTING.
- 8 NEW EXTERNAL DOORS TO SUPPORT ROOMS, STEEL DOOR AND FRAME, RAL 7011, WITH DIGI LOCK ACCESS
- 10 NEW EXTERNAL BALUSTRADING TO BALCONIES AND GROUND FLOOR PATIOS, BLACK PAINTED METAL WORK TO REPLACE EXISTING.