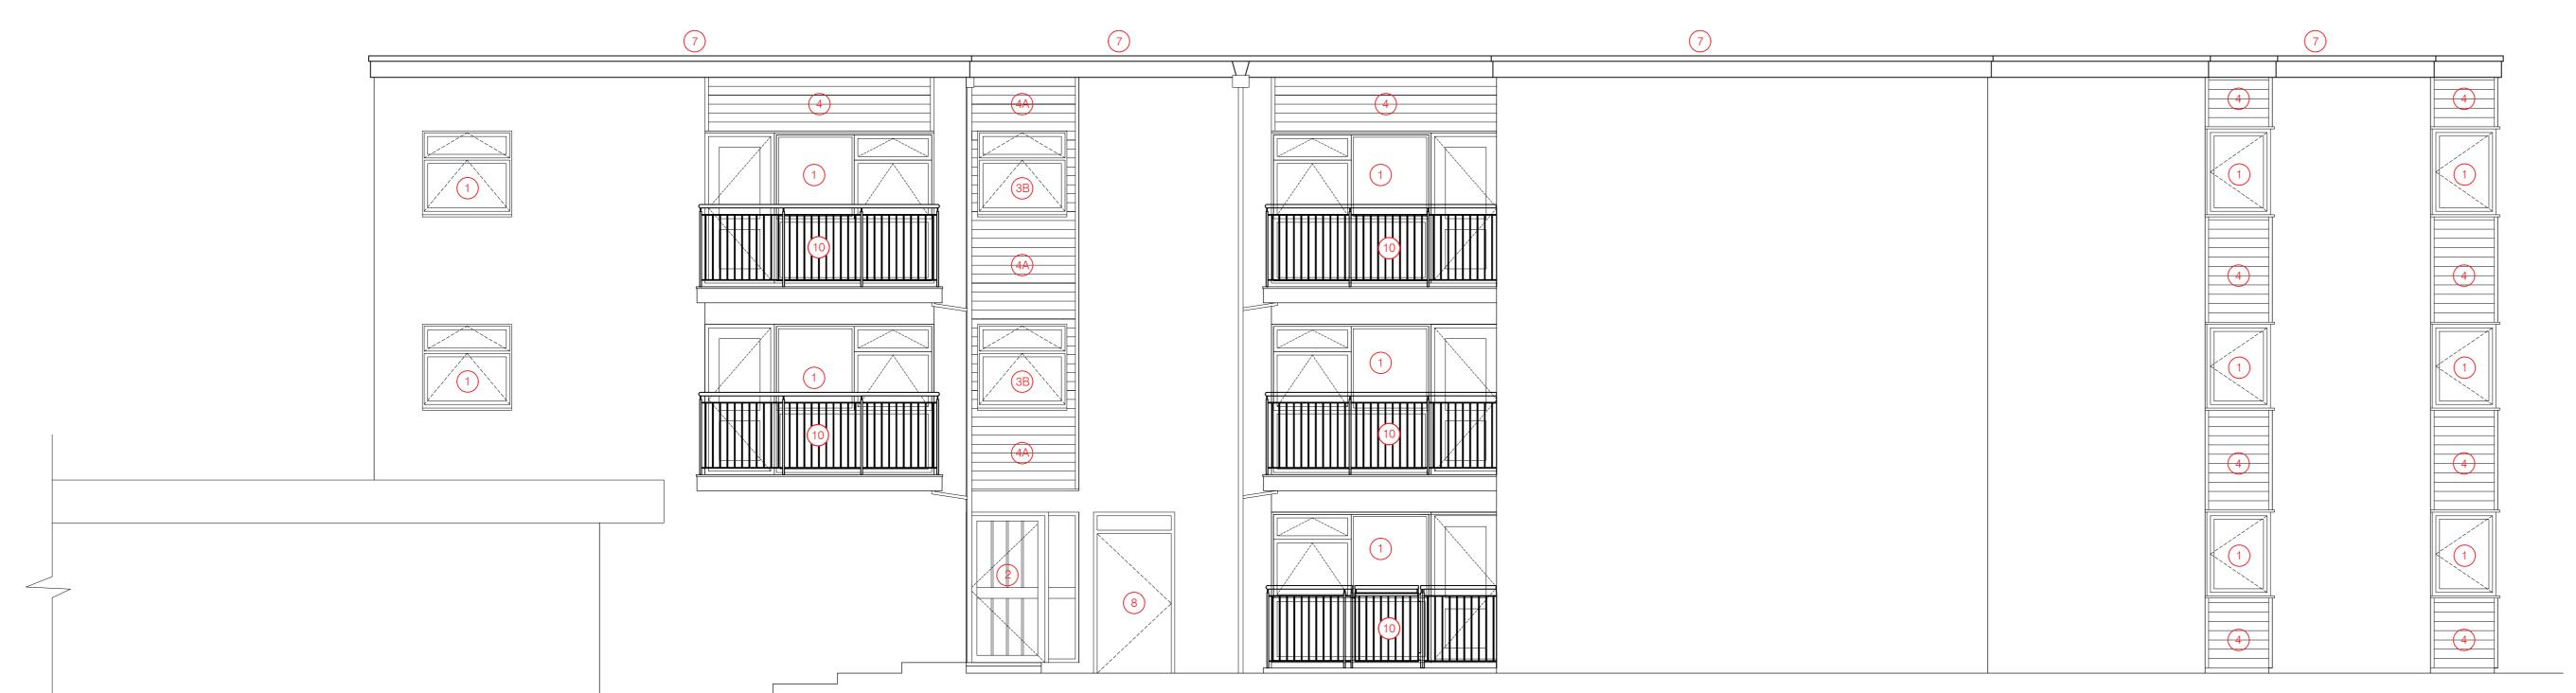

Proposed Elevation B1

All dimensions to be checked on site. This drawings is copyright of Mulalley and Company Ltd

Proposed Elevation B2

Proposed Elevation D

- 1 NEW PVCU DOUBLE GLAZED WINDOWS TO FLATS TO REPLACE EXISTING, WHITE, EXTENT TO CLIENT REQUIREMENTS
- NEW COMMUNAL ENTRANCE DOORS WITH ASSOCIATED FITTINGS, TO REPLACE EXISTING, INCLUDING SIDE PANEL WHERE APPLICABLE ALUMINIUM FRAMES WITH GLAZED PANELS, PPC TO RAL 7011 IRON GREY, MATT FINISH
- (3B) NEW PVCU GLAZED WINDOWS TO COMMUNAL AREAS, TO REPLACE EXISTING, WHITE
- 4 NEW CLADDING AND ASSOCIATED FITTINGS TO FLATS, TO REPLACE EXISTING- HORIZONTAL SHIPLAP CLADDING SYSTEM, EUROCELL125MM HIGH PVC-UE, WHITE
- NEW CLADDING AND ASSOCIATED FITTINGS TO COMMUNAL AREAS, TO REPLACE EXISTING- HORIZONTAL SHIPLAP CLADDING SYSTEM, EUROCELL125MM HIGH PVC-UE, WHITE
- 7 NEW FLAT ROOF COVERING, uPVC FASCIAS, GUTTERS AND DOWNPIPES, TO REPLACE EXISTING.
- 8 NEW EXTERNAL DOORS TO SUPPORT ROOMS, STEEL DOOR AND FRAME, RAL 7011, WITH DIGI LOCK ACCESS
- 10 NEW EXTERNAL BALUSTRADING TO BALCONIES AND GROUND FLOOR PATIOS, BLACK PAINTED METAL WORK TO REPLACE EXISTING.