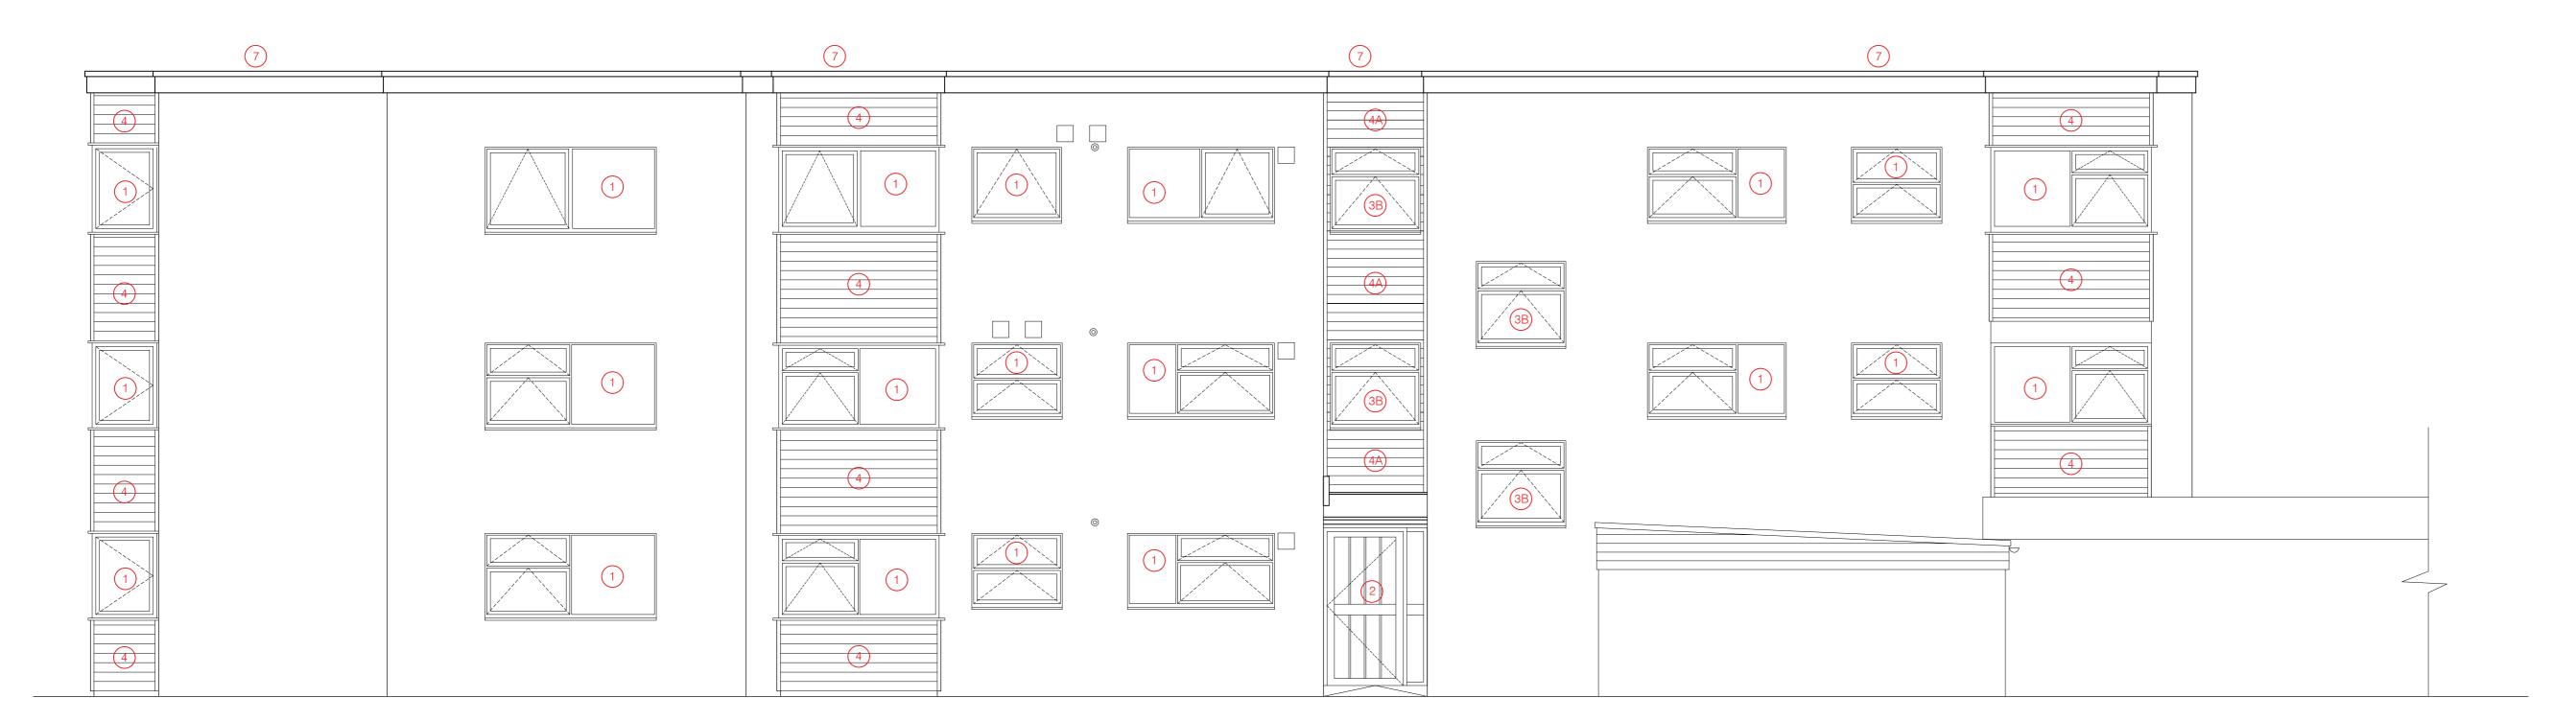

Proposed Elevation B1

All dimensions to be checked on site. This drawings is copyright of Mulalley and Company Ltd

Proposed Elevation B2

Proposed Elevation D

- 1 NEW PVCU DOUBLE GLAZED WINDOWS TO FLATS TO REPLACE EXISTING, WHITE, EXTENT TO CLIENT REQUIREMENTS
- NEW COMMUNAL ENTRANCE DOORS WITH ASSOCIATED FITTINGS, TO REPLACE EXISTING, INCLUDING SIDE PANEL WHERE APPLICABLE ALUMINIUM FRAMES WITH GLAZED PANELS, PPC TO RAL 7011 IRON GREY, MATT FINISH
- (3B) NEW PVCU GLAZED WINDOWS TO COMMUNAL AREAS, TO REPLACE EXISTING, WHITE
- 4 NEW CLADDING AND ASSOCIATED FITTINGS TO FLATS, TO REPLACE EXISTING- HORIZONTAL SHIPLAP CLADDING SYSTEM, EUROCELL125MM HIGH PVC-UE, WHITE
- NEW CLADDING AND ASSOCIATED FITTINGS TO COMMUNAL AREAS, TO REPLACE EXISTING- HORIZONTAL SHIPLAP CLADDING SYSTEM, EUROCELL125MM HIGH PVC-UE, WHITE
- 7 NEW FLAT ROOF COVERING, uPVC FASCIAS, GUTTERS AND DOWNPIPES, TO REPLACE EXISTING.
- 8 NEW EXTERNAL DOORS TO SUPPORT ROOMS, STEEL DOOR AND FRAME, RAL 7011, WITH DIGI LOCK ACCESS
- 10 NEW EXTERNAL BALUSTRADING TO BALCONIES AND GROUND FLOOR PATIOS, BLACK PAINTED METAL WORK TO REPLACE EXISTING.